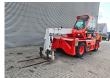

## Merlo Roto 38.14 S

## **Beschrijving**

Merlo Roto 38.14 S.

Year: 2009. Hours: 6720. Weight: 12.650 kg. CE machine. Axle load: 1: 7150 kg. 2: 7150 kg.

Max lift capacity: 3800 kg. Max lifting height: 14 meter.

Perkins engine.

4x4x4.

4 point outriggers.

1 Joystick. 1 set forks.

Tyres: 405/70-20 80%.

ID NR: 350.

The General Terms and Conditions of Heinhuis are applicable to all adverts, offers and quotations by Heinhuis, all agreements entered into by Heinhuis and the negotiations preceding them. By any form of response you accept the applicability of the General Terms and Conditions of Heinhuis and you declare that you have taken note of these General Terms and Conditions. Our prices are export netto prices.