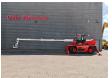

## Merlo Roto 38.14 S

## **Beschrijving**

Merlo Roto 38.14 S.

Year: 2009. Hours: 6720. Weight: 12.650 kg. CE machine. Axle load: 1: 7150 kg. 2: 7150 kg.

Max lift capacity: 3800 kg. Max lifting height: 14 meter.

Perkins engine.

4x4x4.

4 point outriggers.

1 Joystick. 1 set forks.

Tyres: 405/70-20 80%.

ID NR: 350.

The General Terms and Conditions of Heinhuis are applicable to all adverts, offers and quotations by Heinhuis, all agreements entered into by Heinhuis and the negotiations preceding them. By any form of response you accept the applicability of the General Terms and Conditions of Heinhuis and you declare that you have taken note of these General Terms and Conditions. Our prices are export netto prices.