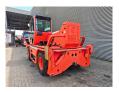

## Merlo Roto 38.14 S

## **Beschrijving**

Merlo Roto 38.14 S.

Year: 2009. Hours: 6720. Weight: 12.650 kg. CE machine. Axle load: 1: 7150 kg. 2: 7150 kg.

Max lift capacity: 3800 kg. Max lifting height: 14 meter.

Perkins engine.

4x4x4.

4 point outriggers.

1 Joystick. 1 set forks.

Tyres: 405/70-20 80%.

ID NR: 350.

The General Terms and Conditions of Heinhuis are applicable to all adverts, offers and quotations by Heinhuis, all agreements entered into by Heinhuis and the negotiations preceding them. By any form of response you accept the applicability of the General Terms and Conditions of Heinhuis and you declare that you have taken note of these General Terms and Conditions. Our prices are export netto prices.