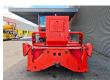

## Merlo Roto 38.14 S

## **Beschrijving**

Merlo Roto 38.14 S.

Year: 2009. Hours: 6720. Weight: 12.650 kg. CE machine. Axle load: 1: 7150 kg. 2: 7150 kg.

Max lift capacity: 3800 kg. Max lifting height: 14 meter.

Perkins engine.

4x4x4.

4 point outriggers.

1 Joystick. 1 set forks.

Tyres: 405/70-20 80%.

ID NR: 350.

The General Terms and Conditions of Heinhuis are applicable to all adverts, offers and quotations by Heinhuis, all agreements entered into by Heinhuis and the negotiations preceding them. By any form of response you accept the applicability of the General Terms and Conditions of Heinhuis and you declare that you have taken note of these General Terms and Conditions. Our prices are export netto prices.