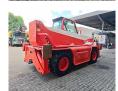

## Merlo Roto 38.14 S

## **Beschrijving**

Merlo Roto 38.14 S.

Year: 2009. Hours: 6720. Weight: 12.650 kg. CE machine. Axle load: 1: 7150 kg. 2: 7150 kg.

Max lift capacity: 3800 kg. Max lifting height: 14 meter.

Perkins engine.

4x4x4.

4 point outriggers.

1 Joystick. 1 set forks.

Tyres: 405/70-20 80%.

ID NR: 350.

The General Terms and Conditions of Heinhuis are applicable to all adverts, offers and quotations by Heinhuis, all agreements entered into by Heinhuis and the negotiations preceding them. By any form of response you accept the applicability of the General Terms and Conditions of Heinhuis and you declare that you have taken note of these General Terms and Conditions. Our prices are export netto prices.