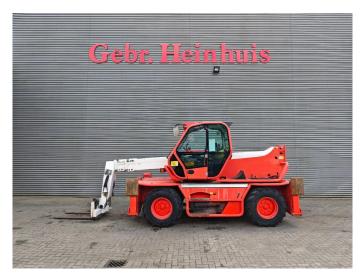

## Merlo Roto 38.14 S

## **Beschrijving**

Merlo Roto 38.14 S.

Year: 2009. Hours: 6720. Weight: 12.650 kg. CE machine. Axle load: 1: 7150 kg. 2: 7150 kg.

Max lift capacity: 3800 kg. Max lifting height: 14 meter.

Perkins engine.

4x4x4.

4 point outriggers.

1 Joystick. 1 set forks.

Tyres: 405/70-20 80%.

ID NR: 350.

The General Terms and Conditions of Heinhuis are applicable to all adverts, offers and quotations by Heinhuis, all agreements entered into by Heinhuis and the negotiations preceding them. By any form of response you accept the applicability of the General Terms and Conditions of Heinhuis and you declare that you have taken note of these General Terms and Conditions. Our prices are export netto prices.