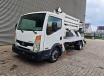

## Nissan Cabstar 35.11 CTE 20E5

## Beschrijving

Nissan Cabstar 35.11.

Year: 2009. Milage: 159.513 km. Manual gearbox 5 gears. Max weight: 3500 kg. Axle load: 1: 1750 kg. 2: 2200 kg. 3 persons. Electrical operated windows. Wheelbase: 3350 mm. Tyres: 195/70R15 70%. CTE Seguani Meccanica 20E5. Year: 2009. Hours: 6844. Max capacity basket: 200 kg / 2 persons + 40 kg. Max lateral force: 400 N. Max wind speed: 12,5 m/s. Max working presure: 200 bar. Max permitted tilt: 0 degree. Rotated basket. Electrical function in basket. 4 point outriggers. Max working height: 20 meter. Max outreach: 8.4 meter.