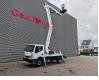

## Nissan Cabstar 35.11 CTE 20E5

## Beschrijving

Nissan Cabstar 35.11.

Year: 2009. Milage: 159.513 km. Manual gearbox 5 gears. Max weight: 3500 kg. Axle load: 1: 1750 kg. 2: 2200 kg. 3 persons. Electrical operated windows. Wheelbase: 3350 mm. Tyres: 195/70R15 70%. CTE Seguani Meccanica 20E5. Year: 2009. Hours: 6844. Max capacity basket: 200 kg / 2 persons + 40 kg. Max lateral force: 400 N. Max wind speed: 12,5 m/s. Max working presure: 200 bar. Max permitted tilt: 0 degree. Rotated basket. Electrical function in basket. 4 point outriggers. Max working height: 20 meter. Max outreach: 8.4 meter.