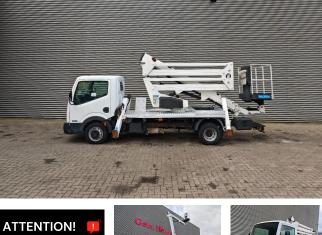

## Nissan Cabstar 35.11 CTE 20E5

## Beschrijving

Nissan Cabstar 35.11.

Year: 2009. Milage: 159.513 km. Manual gearbox 5 gears. Max weight: 3500 kg. Axle load: 1: 1750 kg. 2: 2200 kg. 3 persons. Electrical operated windows. Wheelbase: 3350 mm. Tyres: 195/70R15 70%. CTE Seguani Meccanica 20E5. Year: 2009. Hours: 6844. Max capacity basket: 200 kg / 2 persons + 40 kg. Max lateral force: 400 N. Max wind speed: 12,5 m/s. Max working presure: 200 bar. Max permitted tilt: 0 degree. Rotated basket. Electrical function in basket. 4 point outriggers. Max working height: 20 meter. Max outreach: 8.4 meter.