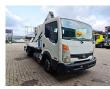

## Nissan Cabstar 35.11 CTE 20E5

## Beschrijving

Nissan Cabstar 35.11.

Year: 2009. Milage: 159.513 km. Manual gearbox 5 gears. Max weight: 3500 kg. Axle load: 1: 1750 kg. 2: 2200 kg. 3 persons. Electrical operated windows. Wheelbase: 3350 mm. Tyres: 195/70R15 70%. CTE Seguani Meccanica 20E5. Year: 2009. Hours: 6844. Max capacity basket: 200 kg / 2 persons + 40 kg. Max lateral force: 400 N. Max wind speed: 12,5 m/s. Max working presure: 200 bar. Max permitted tilt: 0 degree. Rotated basket. Electrical function in basket. 4 point outriggers. Max working height: 20 meter. Max outreach: 8.4 meter.