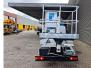

## Nissan Cabstar 35.11 CTE 20E5

## Beschrijving

Nissan Cabstar 35.11.

Year: 2009. Milage: 159.513 km. Manual gearbox 5 gears. Max weight: 3500 kg. Axle load: 1: 1750 kg. 2: 2200 kg. 3 persons. Electrical operated windows. Wheelbase: 3350 mm. Tyres: 195/70R15 70%. CTE Seguani Meccanica 20E5. Year: 2009. Hours: 6844. Max capacity basket: 200 kg / 2 persons + 40 kg. Max lateral force: 400 N. Max wind speed: 12,5 m/s. Max working presure: 200 bar. Max permitted tilt: 0 degree. Rotated basket. Electrical function in basket. 4 point outriggers. Max working height: 20 meter. Max outreach: 8.4 meter.