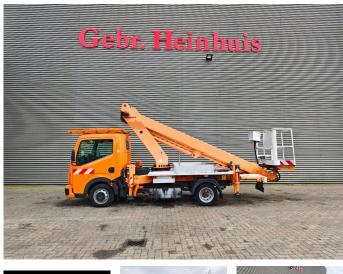

## Ruthmann TB 220 Renault Maxity 110 DXI

## Beschrijving

Renault Maxity 110 DXI.

Year: 2011. Milage: 81.733 km. Manual gearbox 5 gears. Weight: 3460 kg. Max weight: 3500 kg. Axle load: 1: 1750 kg. 2: 2200 kg. 3 Persons. Electrical operated windows. Wheelbase: 2850 mm. Tyres: 195/70R15 70%. Ruthmann TB 220. Year: 2011. Max capacity basket: 200 kg / 2 persons + 40 kg. Max lateral force: 400 N. Max wind speed: 12,5 m/s. Max permitted tilt: 5 degree. 4 point outriggers. Rotated basket. Electrical function in basket. Max working height: 22 meter. Max outreach: 13 meter.