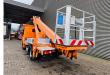

## Ruthmann TB 220 Renault Maxity 110 DXI

## Beschrijving

Renault Maxity 110 DXI.

Year: 2011. Milage: 81.733 km. Manual gearbox 5 gears. Weight: 3460 kg. Max weight: 3500 kg. Axle load: 1: 1750 kg. 2: 2200 kg. 3 Persons. Electrical operated windows. Wheelbase: 2850 mm. Tyres: 195/70R15 70%. Ruthmann TB 220. Year: 2011. Max capacity basket: 200 kg / 2 persons + 40 kg. Max lateral force: 400 N. Max wind speed: 12,5 m/s. Max permitted tilt: 5 degree. 4 point outriggers. Rotated basket. Electrical function in basket. Max working height: 22 meter. Max outreach: 13 meter.