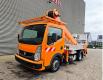

## Ruthmann TB 220 Renault Maxity 110 DXI

## Beschrijving

Renault Maxity 110 DXI.

Year: 2011. Milage: 81.733 km. Manual gearbox 5 gears. Weight: 3460 kg. Max weight: 3500 kg. Axle load: 1: 1750 kg. 2: 2200 kg. 3 Persons. Electrical operated windows. Wheelbase: 2850 mm. Tyres: 195/70R15 70%. Ruthmann TB 220. Year: 2011. Max capacity basket: 200 kg / 2 persons + 40 kg. Max lateral force: 400 N. Max wind speed: 12,5 m/s. Max permitted tilt: 5 degree. 4 point outriggers. Rotated basket. Electrical function in basket. Max working height: 22 meter. Max outreach: 13 meter.