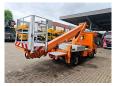

## Ruthmann TB 220 Renault Maxity 110 DXI

## Beschrijving

Renault Maxity 110 DXI.

Year: 2011. Milage: 81.733 km. Manual gearbox 5 gears. Weight: 3460 kg. Max weight: 3500 kg. Axle load: 1: 1750 kg. 2: 2200 kg. 3 Persons. Electrical operated windows. Wheelbase: 2850 mm. Tyres: 195/70R15 70%. Ruthmann TB 220. Year: 2011. Max capacity basket: 200 kg / 2 persons + 40 kg. Max lateral force: 400 N. Max wind speed: 12,5 m/s. Max permitted tilt: 5 degree. 4 point outriggers. Rotated basket. Electrical function in basket. Max working height: 22 meter. Max outreach: 13 meter.