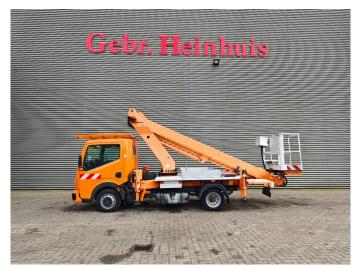

## Renault Maxity 110 DXI Ruthmann TB 220

## **Beschrijving**

Renault Maxity 110 DXI.

Year: 2011.

Milage: 81.733 km. Manual gearbox 5 gears.

Weight: 3460 kg. Max weight: 3500 kg.

Axle load: 1: 1750 kg. 2: 2200 kg. 3 Persons.

Electrical operated windows. Wheelbase: 2850 mm. Tyres: 195/70R15 70%. Ruthmann TB 220.

Year: 2011.

Max capacity basket: 200 kg / 2 persons + 40 kg.

Max lateral force: 400 N. Max wind speed: 12,5 m/s. Max permitted tilt: 5 degree.

4 point outriggers. Rotated basket.

Electrical function in basket. Max working height: 22 meter.

Max outreach: 13 meter.

ID NR: 457.

The General Terms and Conditions of Heinhuis are applicable to all adverts, offers and quotations by Heinhuis, all agreements entered into by Heinhuis and the negotiations preceding them. By any form of response you accept the applicability of the General Terms and Conditions of Heinhuis and you declare that you have taken note of these General Terms and Conditions. Our prices are export netto prices.