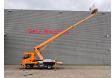

## Renault Maxity 110 DXI Ruthmann TB 220

Year: 2011.

Max capacity basket: 200 kg / 2 persons + 40 kg.

Max lateral force: 400 N. Max wind speed: 12,5 m/s. Max permitted tilt: 5 degree.

4 point outriggers. Rotated basket.

Electrical function in basket. Max working height: 22 meter.

Max outreach: 13 meter.

ID NR: 457.

The General Terms and Conditions of Heinhuis are applicable to all adverts, offers and quotations by Heinhuis, all agreements entered into by Heinhuis and the negotiations preceding them. By any form of response you accept the applicability of the General Terms and Conditions of Heinhuis and you declare that you have taken note of these General Terms and Conditions. Our prices are export netto prices.