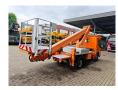

## Renault Maxity 110 DXI Ruthmann TB 220

## **Beschrijving**

Renault Maxity 110 DXI.

Year: 2011.

Milage: 81.733 km. Manual gearbox 5 gears.

Weight: 3460 kg. Max weight: 3500 kg.

Axle load: 1: 1750 kg. 2: 2200 kg. 3 Persons.

Electrical operated windows. Wheelbase: 2850 mm. Tyres: 195/70R15 70%. Ruthmann TB 220.

Year: 2011.

Max capacity basket: 200 kg / 2 persons + 40 kg.

Max lateral force: 400 N. Max wind speed: 12,5 m/s. Max permitted tilt: 5 degree.

4 point outriggers. Rotated basket.

Electrical function in basket. Max working height: 22 meter.

Max outreach: 13 meter.

ID NR: 457.

The General Terms and Conditions of Heinhuis are applicable to all adverts, offers and quotations by Heinhuis, all agreements entered into by Heinhuis and the negotiations preceding them. By any form of response you accept the applicability of the General Terms and Conditions of Heinhuis and you declare that you have taken note of these General Terms and Conditions. Our prices are export netto prices.