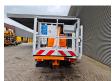

## Renault Maxity 110 DXI Ruthmann TB 220

## **Beschrijving**

Renault Maxity 110 DXI.

Year: 2011.

Milage: 81.733 km. Manual gearbox 5 gears.

Weight: 3460 kg. Max weight: 3500 kg.

Axle load: 1: 1750 kg. 2: 2200 kg. 3 Persons.

Electrical operated windows. Wheelbase: 2850 mm. Tyres: 195/70R15 70%. Ruthmann TB 220.

Year: 2011.

Max capacity basket: 200 kg / 2 persons + 40 kg.

Max lateral force: 400 N. Max wind speed: 12,5 m/s. Max permitted tilt: 5 degree.

4 point outriggers. Rotated basket.

Electrical function in basket. Max working height: 22 meter.

Max outreach: 13 meter.

ID NR: 457.

The General Terms and Conditions of Heinhuis are applicable to all adverts, offers and quotations by Heinhuis, all agreements entered into by Heinhuis and the negotiations preceding them. By any form of response you accept the applicability of the General Terms and Conditions of Heinhuis and you declare that you have taken note of these General Terms and Conditions. Our prices are export netto prices.