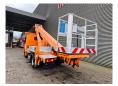

## Renault Maxity 110 DXI Ruthmann TB 220

## **Beschrijving**

Renault Maxity 110 DXI.

Year: 2011.

Milage: 81.733 km. Manual gearbox 5 gears.

Weight: 3460 kg. Max weight: 3500 kg.

Axle load: 1: 1750 kg. 2: 2200 kg. 3 Persons.

Electrical operated windows. Wheelbase: 2850 mm. Tyres: 195/70R15 70%. Ruthmann TB 220.

Year: 2011.

Max capacity basket: 200 kg / 2 persons + 40 kg.

Max lateral force: 400 N. Max wind speed: 12,5 m/s. Max permitted tilt: 5 degree.

4 point outriggers. Rotated basket.

Electrical function in basket. Max working height: 22 meter.

Max outreach: 13 meter.

ID NR: 457.

The General Terms and Conditions of Heinhuis are applicable to all adverts, offers and quotations by Heinhuis, all agreements entered into by Heinhuis and the negotiations preceding them. By any form of response you accept the applicability of the General Terms and Conditions of Heinhuis and you declare that you have taken note of these General Terms and Conditions. Our prices are export netto prices.