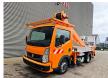

## Renault Maxity 110 DXI Ruthmann TB 220

## **Beschrijving**

Renault Maxity 110 DXI.

Year: 2011.

Milage: 81.733 km. Manual gearbox 5 gears.

Weight: 3460 kg. Max weight: 3500 kg.

Axle load: 1: 1750 kg. 2: 2200 kg. 3 Persons.

Electrical operated windows. Wheelbase: 2850 mm. Tyres: 195/70R15 70%. Ruthmann TB 220.