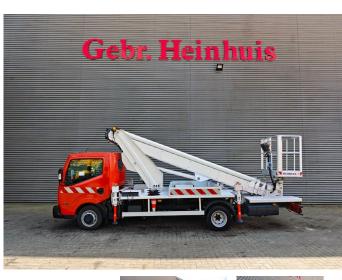

## Nissan Cabstar 35.12 NT400 Multitel MT222

## Beschrijving

Nissan Cabstar 35.12 NT400.

Year: 2015. Milage: 59.669 km. Manual gearbox 5 gears. Weight: 3350 kg. Max weight: 3500 kg. Axle load: 1: 1750 kg. 2: 2200 kg. 3 persons. Radio CD. Electrical operated windows. Wheelbase: 3400 mm. Tyres: 195/70R15 70%. Multitel MT222. Year: 2015. Hours: 4883. Max wind speed: 12,5 m/s. Max permitted tilt: 1 degree. Max capacity basket: 200 kg / 2 persons + 40 kg. Max lateral force: 400 N. 4 point outriggers. Rotated basket. Electrical function in basket. Max working height: 22.6 meter. Max outreach: - Legs in: 6.20 meter. - legs out: 8.60 meter.