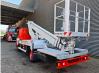

## Nissan Cabstar 35.12 NT400 Multitel MT222

## Beschrijving

Nissan Cabstar 35.12 NT400.

Year: 2015. Milage: 59.669 km. Manual gearbox 5 gears. Weight: 3350 kg. Max weight: 3500 kg. Axle load: 1: 1750 kg. 2: 2200 kg. 3 persons. Radio CD. Electrical operated windows. Wheelbase: 3400 mm. Tyres: 195/70R15 70%. Multitel MT222. Year: 2015. Hours: 4883. Max wind speed: 12,5 m/s. Max permitted tilt: 1 degree. Max capacity basket: 200 kg / 2 persons + 40 kg. Max lateral force: 400 N. 4 point outriggers. Rotated basket. Electrical function in basket. Max working height: 22.6 meter. Max outreach: - Legs in: 6.20 meter. - legs out: 8.60 meter.