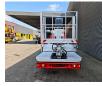

## Nissan Cabstar 35.12 NT400 Multitel MT222

## Beschrijving

Nissan Cabstar 35.12 NT400.

Year: 2015. Milage: 59.669 km. Manual gearbox 5 gears. Weight: 3350 kg. Max weight: 3500 kg. Axle load: 1: 1750 kg. 2: 2200 kg. 3 persons. Radio CD. Electrical operated windows. Wheelbase: 3400 mm. Tyres: 195/70R15 70%. Multitel MT222. Year: 2015. Hours: 4883. Max wind speed: 12,5 m/s. Max permitted tilt: 1 degree. Max capacity basket: 200 kg / 2 persons + 40 kg. Max lateral force: 400 N. 4 point outriggers. Rotated basket. Electrical function in basket. Max working height: 22.6 meter. Max outreach: - Legs in: 6.20 meter. - legs out: 8.60 meter.