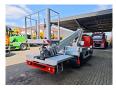

## Nissan Cabstar 35.12 NT400 Multitel MT222

## Beschrijving

Nissan Cabstar 35.12 NT400.

Year: 2015. Milage: 59.669 km. Manual gearbox 5 gears. Weight: 3350 kg. Max weight: 3500 kg. Axle load: 1: 1750 kg. 2: 2200 kg. 3 persons. Radio CD. Electrical operated windows. Wheelbase: 3400 mm. Tyres: 195/70R15 70%. Multitel MT222. Year: 2015. Hours: 4883. Max wind speed: 12,5 m/s. Max permitted tilt: 1 degree. Max capacity basket: 200 kg / 2 persons + 40 kg. Max lateral force: 400 N. 4 point outriggers. Rotated basket. Electrical function in basket. Max working height: 22.6 meter. Max outreach: - Legs in: 6.20 meter. - legs out: 8.60 meter.