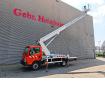

## Nissan Cabstar 35.12 NT400 Multitel MT222

## Beschrijving

Nissan Cabstar 35.12 NT400.

Year: 2015. Milage: 59.669 km. Manual gearbox 5 gears. Weight: 3350 kg. Max weight: 3500 kg. Axle load: 1: 1750 kg. 2: 2200 kg. 3 persons. Radio CD. Electrical operated windows. Wheelbase: 3400 mm. Tyres: 195/70R15 70%. Multitel MT222. Year: 2015. Hours: 4883. Max wind speed: 12,5 m/s. Max permitted tilt: 1 degree. Max capacity basket: 200 kg / 2 persons + 40 kg. Max lateral force: 400 N. 4 point outriggers. Rotated basket. Electrical function in basket. Max working height: 22.6 meter. Max outreach: - Legs in: 6.20 meter. - legs out: 8.60 meter.