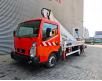

## Nissan Cabstar 35.12 NT400 Multitel MT222

## Beschrijving

Nissan Cabstar 35.12 NT400.

Year: 2015. Milage: 59.669 km. Manual gearbox 5 gears. Weight: 3350 kg. Max weight: 3500 kg. Axle load: 1: 1750 kg. 2: 2200 kg. 3 persons. Radio CD. Electrical operated windows. Wheelbase: 3400 mm. Tyres: 195/70R15 70%. Multitel MT222. Year: 2015. Hours: 4883. Max wind speed: 12,5 m/s. Max permitted tilt: 1 degree. Max capacity basket: 200 kg / 2 persons + 40 kg. Max lateral force: 400 N. 4 point outriggers. Rotated basket. Electrical function in basket. Max working height: 22.6 meter. Max outreach: - Legs in: 6.20 meter. - legs out: 8.60 meter.