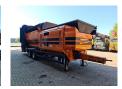

## Doppstadt SM 620 Plus 15x15 mm

## Beschrijving

Doppstadt SM 620 Plus.

Year: 2017. Hours: 8859.

Max weight: 19.000 kg.

CE Machine.

9 tons Fortuna axles. 3 way convenyor. 2 way side belt. 15x15 mm.

Tyres: 435/50R19,5 70%.

ID NR: 269.