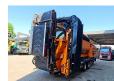

## Doppstadt SM 620 Plus 15x15 mm

## Beschrijving

Doppstadt SM 620 Plus.

Year: 2017. Hours: 8859.

Max weight: 19.000 kg.

CE Machine.

9 tons Fortuna axles. 3 way convenyor. 2 way side belt. 15x15 mm.

Tyres: 435/50R19,5 70%.

ID NR: 269.