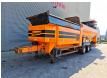

## Doppstadt SM 620 Plus 15x15 mm

## Beschrijving

Doppstadt SM 620 Plus.

Year: 2017. Hours: 8859.

Max weight: 19.000 kg.

CE Machine.

9 tons Fortuna axles. 3 way convenyor. 2 way side belt. 15x15 mm.

Tyres: 435/50R19,5 70%.

ID NR: 269.