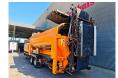

## Doppstadt SM 620 Plus 15x15 mm

## Beschrijving

Doppstadt SM 620 Plus.

Year: 2017. Hours: 8859.

Max weight: 19.000 kg.

CE Machine.

9 tons Fortuna axles. 3 way convenyor. 2 way side belt. 15x15 mm.

Tyres: 435/50R19,5 70%.

ID NR: 269.