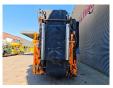

## Doppstadt SM 620 Plus 15x15 mm

## Beschrijving

Doppstadt SM 620 Plus.

Year: 2017. Hours: 8859.

Max weight: 19.000 kg.

CE Machine.

9 tons Fortuna axles. 3 way convenyor. 2 way side belt. 15x15 mm.

Tyres: 435/50R19,5 70%.

ID NR: 269.