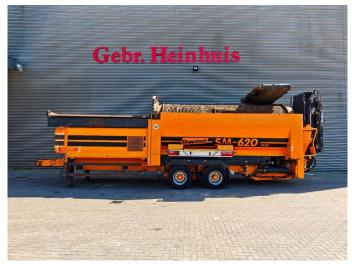

## Doppstadt SM 620 Plus 15x15 mm

## Beschrijving

Doppstadt SM 620 Plus.

Year: 2017. Hours: 8859.

Max weight: 19.000 kg.

CE Machine.

9 tons Fortuna axles. 3 way convenyor. 2 way side belt. 15x15 mm.

Tyres: 435/50R19,5 70%.

ID NR: 269.