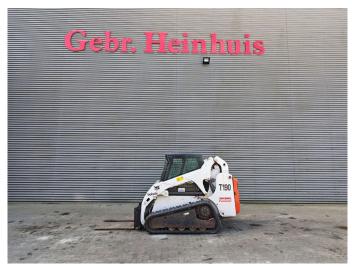

## **Bobcat** T190

## **Beschrijving**

Bobcat T190.

Year: 2008.
Hours: 2214.
Weight: 3451 kg.
CE machine.
48.5 KW.
2700 RPM.
Capacity: 862 kg.
Closed cabin.
1 set forks.
UC + Pads: 80%.
3th and 4th hydr. function.

our and +ur nyar. raneuor

Kubota V2403 engine. German Machine!

ID NR: 266.

The General Terms and Conditions of Heinhuis are applicable to all adverts, offers and quotations by Heinhuis, all agreements entered into by Heinhuis and the negotiations preceding them. By any form of response you accept the applicability of the General Terms and Conditions of Heinhuis and you declare that you have taken note of these General Terms and Conditions. Our prices are export netto prices.