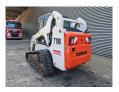

## **Bobcat** T190

## **Beschrijving**

Bobcat T190.

Year: 2008.
Hours: 2214.
Weight: 3451 kg.
CE machine.
48.5 KW.
2700 RPM.
Capacity: 862 kg.
Closed cabin.
1 set forks.
UC + Pads: 80%.
3th and 4th hydr. function.

our and +ur nyar. raneuor

Kubota V2403 engine. German Machine!

ID NR: 266.

The General Terms and Conditions of Heinhuis are applicable to all adverts, offers and quotations by Heinhuis, all agreements entered into by Heinhuis and the negotiations preceding them. By any form of response you accept the applicability of the General Terms and Conditions of Heinhuis and you declare that you have taken note of these General Terms and Conditions. Our prices are export netto prices.