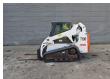

## **Bobcat** T190

## **Beschrijving**

Bobcat T190.

Year: 2008.
Hours: 2214.
Weight: 3451 kg.
CE machine.
48.5 KW.
2700 RPM.
Capacity: 862 kg.
Closed cabin.
1 set forks.
UC + Pads: 80%.
3th and 4th hydr. function.

our and +ur nyar. raneuor

Kubota V2403 engine. German Machine!

ID NR: 266.

The General Terms and Conditions of Heinhuis are applicable to all adverts, offers and quotations by Heinhuis, all agreements entered into by Heinhuis and the negotiations preceding them. By any form of response you accept the applicability of the General Terms and Conditions of Heinhuis and you declare that you have taken note of these General Terms and Conditions. Our prices are export netto prices.