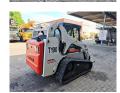

## **Bobcat** T190

## **Beschrijving**

Bobcat T190.

Year: 2008.
Hours: 2214.
Weight: 3451 kg.
CE machine.
48.5 KW.
2700 RPM.
Capacity: 862 kg.
Closed cabin.
1 set forks.
UC + Pads: 80%.
3th and 4th hydr. function.

our and +ur nyar. raneuor

Kubota V2403 engine. German Machine!

ID NR: 266.

The General Terms and Conditions of Heinhuis are applicable to all adverts, offers and quotations by Heinhuis, all agreements entered into by Heinhuis and the negotiations preceding them. By any form of response you accept the applicability of the General Terms and Conditions of Heinhuis and you declare that you have taken note of these General Terms and Conditions. Our prices are export netto prices.