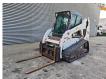

## **Bobcat** T190

## **Beschrijving**

Bobcat T190.

Year: 2008.
Hours: 2214.
Weight: 3451 kg.
CE machine.
48.5 KW.
2700 RPM.
Capacity: 862 kg.
Closed cabin.
1 set forks.
UC + Pads: 80%.
3th and 4th hydr. function.

our and +ur nyar. raneuor

Kubota V2403 engine. German Machine!

ID NR: 266.

The General Terms and Conditions of Heinhuis are applicable to all adverts, offers and quotations by Heinhuis, all agreements entered into by Heinhuis and the negotiations preceding them. By any form of response you accept the applicability of the General Terms and Conditions of Heinhuis and you declare that you have taken note of these General Terms and Conditions. Our prices are export netto prices.