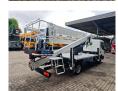

## Nissan Cabstar 35.12 NT400 CTE ZED 20.2HV

## **Beschrijving**

Nissan Cabstar 35.12 NT400.

Year: 2016. Milage: 32.421 km. Manual gearbox 5 gears. Max weight: 3500 kg.

Axle load: 1: 1750 kg. 2: 2200 kg. Euro 5. 3 Persons. Radio CD.

Electrical operated windows. Wheelbase: 3350 mm. Tyres: 195/70R15 80%. CTE ZED 20.2 HV.

Year: 2015. Hours: 3145.

Max capacity basket: 300 kg / 2 persons + 140 kg.

Max working height: 20 meter. Max outreach: 8.5 meter. Max lateral force: 400 N. Max wind speed: 12,5 m/s. Max permitted tilt: 0 degree. Max working presure: 220 bar.

4 point outriggers. Rotated basket.

Electrical function in basket.

ID NR: 479.

The General Terms and Conditions of Heinhuis are applicable to all adverts, offers and quotations by Heinhuis, all agreements entered into by Heinhuis and the negotiations preceding them. By any form of response you accept the applicability of the General Terms and Conditions of Heinhuis and you declare that you have taken note of these General Terms and Conditions. Our prices are export netto prices.