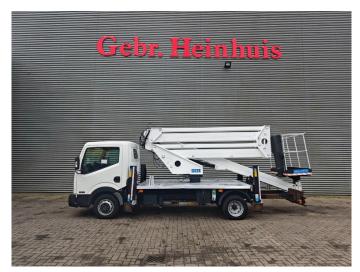

## Nissan Cabstar 35.12 NT400 CTE ZED 20.2HV

## **Beschrijving**

Nissan Cabstar 35.12 NT400.

Year: 2016. Milage: 32.421 km. Manual gearbox 5 gears. Max weight: 3500 kg.

Axle load: 1: 1750 kg. 2: 2200 kg. Euro 5. 3 Persons. Radio CD.

Electrical operated windows. Wheelbase: 3350 mm. Tyres: 195/70R15 80%. CTE ZED 20.2 HV.

Year: 2015. Hours: 3145.

Max capacity basket: 300 kg / 2 persons + 140 kg.

Max working height: 20 meter. Max outreach: 8.5 meter. Max lateral force: 400 N. Max wind speed: 12,5 m/s. Max permitted tilt: 0 degree. Max working presure: 220 bar.

4 point outriggers. Rotated basket.

Electrical function in basket.

ID NR: 479.

The General Terms and Conditions of Heinhuis are applicable to all adverts, offers and quotations by Heinhuis, all agreements entered into by Heinhuis and the negotiations preceding them. By any form of response you accept the applicability of the General Terms and Conditions of Heinhuis and you declare that you have taken note of these General Terms and Conditions. Our prices are export netto prices.