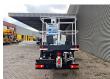

## Nissan Cabstar 35.12 NT400 CTE ZED 20.2HV

## **Beschrijving**

Nissan Cabstar 35.12 NT400.

Year: 2016. Milage: 32.421 km. Manual gearbox 5 gears. Max weight: 3500 kg.

Axle load: 1: 1750 kg. 2: 2200 kg. Euro 5. 3 Persons. Radio CD.

Electrical operated windows. Wheelbase: 3350 mm. Tyres: 195/70R15 80%. CTE ZED 20.2 HV.

Year: 2015. Hours: 3145.

Max capacity basket: 300 kg / 2 persons + 140 kg.

Max working height: 20 meter. Max outreach: 8.5 meter. Max lateral force: 400 N. Max wind speed: 12,5 m/s. Max permitted tilt: 0 degree. Max working presure: 220 bar.

4 point outriggers. Rotated basket.

Electrical function in basket.

ID NR: 479.

The General Terms and Conditions of Heinhuis are applicable to all adverts, offers and quotations by Heinhuis, all agreements entered into by Heinhuis and the negotiations preceding them. By any form of response you accept the applicability of the General Terms and Conditions of Heinhuis and you declare that you have taken note of these General Terms and Conditions. Our prices are export netto prices.