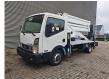

## Nissan Cabstar 35.12 NT400 CTE ZED 20.2HV

## **Beschrijving**

Nissan Cabstar 35.12 NT400.

Year: 2016. Milage: 32.421 km. Manual gearbox 5 gears. Max weight: 3500 kg.

Axle load: 1: 1750 kg. 2: 2200 kg. Euro 5. 3 Persons. Radio CD.

Electrical operated windows. Wheelbase: 3350 mm. Tyres: 195/70R15 80%. CTE ZED 20.2 HV.

Year: 2015. Hours: 3145.

Max capacity basket: 300 kg / 2 persons + 140 kg.

Max working height: 20 meter. Max outreach: 8.5 meter. Max lateral force: 400 N. Max wind speed: 12,5 m/s. Max permitted tilt: 0 degree. Max working presure: 220 bar.

4 point outriggers. Rotated basket.

Electrical function in basket.

ID NR: 479.

The General Terms and Conditions of Heinhuis are applicable to all adverts, offers and quotations by Heinhuis, all agreements entered into by Heinhuis and the negotiations preceding them. By any form of response you accept the applicability of the General Terms and Conditions of Heinhuis and you declare that you have taken note of these General Terms and Conditions. Our prices are export netto prices.