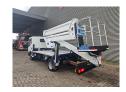

## Nissan Cabstar 35.12 NT400 CTE ZED 20.2HV

## **Beschrijving**

Nissan Cabstar 35.12 NT400.

Year: 2016. Milage: 32.421 km. Manual gearbox 5 gears. Max weight: 3500 kg.

Axle load: 1: 1750 kg. 2: 2200 kg. Euro 5. 3 Persons. Radio CD.

Electrical operated windows. Wheelbase: 3350 mm. Tyres: 195/70R15 80%. CTE ZED 20.2 HV.

Year: 2015. Hours: 3145.

Max capacity basket: 300 kg / 2 persons + 140 kg.

Max working height: 20 meter. Max outreach: 8.5 meter. Max lateral force: 400 N. Max wind speed: 12,5 m/s. Max permitted tilt: 0 degree. Max working presure: 220 bar.