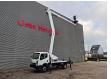

## Nissan Cabstar 35.12 NT400 CTE ZED 20.2HV

## **Beschrijving**

Nissan Cabstar 35.12 NT400.

Year: 2016. Milage: 32.421 km. Manual gearbox 5 gears. Max weight: 3500 kg.

Axle load: 1: 1750 kg. 2: 2200 kg. Euro 5. 3 Persons. Radio CD.

Electrical operated windows. Wheelbase: 3350 mm. Tyres: 195/70R15 80%. CTE ZED 20.2 HV.

Year: 2015. Hours: 3145.

Max capacity basket: 300 kg / 2 persons + 140 kg.

Max working height: 20 meter. Max outreach: 8.5 meter. Max lateral force: 400 N. Max wind speed: 12,5 m/s. Max permitted tilt: 0 degree. Max working presure: 220 bar.

4 point outriggers. Rotated basket.

Electrical function in basket.

ID NR: 479.

The General Terms and Conditions of Heinhuis are applicable to all adverts, offers and quotations by Heinhuis, all agreements entered into by Heinhuis and the negotiations preceding them. By any form of response you accept the applicability of the General Terms and Conditions of Heinhuis and you declare that you have taken note of these General Terms and Conditions. Our prices are export netto prices.