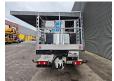

## Nissan Cabstar 35.12 NT400 Ruthmann TB 270.2

## **Beschrijving**

Nissan Cabstar 35.12 NT400.

Year: 2016. Milage: 40.634 km. Manual gearbox 5 gears. Max weight: 3500 kg.

Axle load: 1: 1750 kg. 2: 2200 kg. 3 Persons. Euro 5.

Electrical operated windows. Intergrated Radio CD. Wheelbase: 2850 mm. Tyres: 195/70R15 80%. Ruthmann TB 270.2.

Year: 2016.

Max capacity basket: 230 kg / 2 persons + 70 kg.

Max lateral force: 400 N. Max wind speed: 12,5 m/s. Max permitted tilt: 5 degree.

4 point outriggers. Rotated basket.

Electrical function in basket. Max working height: 27 meter.