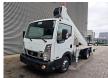

## Nissan Cabstar 35.12 NT400 Ruthmann TB 270.2

## **Beschrijving**

Nissan Cabstar 35.12 NT400.

Year: 2016. Milage: 40.634 km. Manual gearbox 5 gears. Max weight: 3500 kg.

Axle load: 1: 1750 kg. 2: 2200 kg. 3 Persons. Euro 5.

Electrical operated windows. Intergrated Radio CD. Wheelbase: 2850 mm. Tyres: 195/70R15 80%. Ruthmann TB 270.2.

Year: 2016.

Max capacity basket: 230 kg / 2 persons + 70 kg.

Max lateral force: 400 N. Max wind speed: 12,5 m/s. Max permitted tilt: 5 degree.

4 point outriggers. Rotated basket.

Electrical function in basket. Max working height: 27 meter.