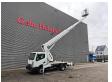

## Nissan Cabstar 35.12 NT400 Ruthmann TB 270.2

## **Beschrijving**

Nissan Cabstar 35.12 NT400.

Year: 2016. Milage: 40.634 km. Manual gearbox 5 gears. Max weight: 3500 kg.

Axle load: 1: 1750 kg. 2: 2200 kg. 3 Persons. Euro 5.

Electrical operated windows. Intergrated Radio CD. Wheelbase: 2850 mm. Tyres: 195/70R15 80%. Ruthmann TB 270.2.

Year: 2016.

Max capacity basket: 230 kg / 2 persons + 70 kg.

Max lateral force: 400 N. Max wind speed: 12,5 m/s. Max permitted tilt: 5 degree.

4 point outriggers. Rotated basket.

Electrical function in basket. Max working height: 27 meter.