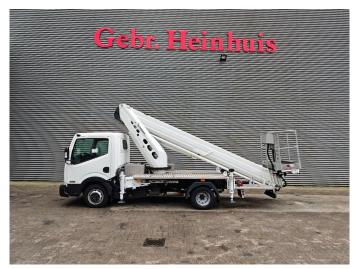

## Nissan Cabstar 35.12 NT400 Ruthmann TB 270.2

## **Beschrijving**

Nissan Cabstar 35.12 NT400.

Year: 2016. Milage: 40.634 km. Manual gearbox 5 gears. Max weight: 3500 kg.

Axle load: 1: 1750 kg. 2: 2200 kg. 3 Persons. Euro 5.

Electrical operated windows. Intergrated Radio CD. Wheelbase: 2850 mm. Tyres: 195/70R15 80%. Ruthmann TB 270.2.

Year: 2016.

Max capacity basket: 230 kg / 2 persons + 70 kg.

Max lateral force: 400 N. Max wind speed: 12,5 m/s. Max permitted tilt: 5 degree.

4 point outriggers. Rotated basket.

Electrical function in basket. Max working height: 27 meter.