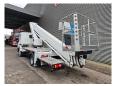

## Nissan Cabstar 35.12 NT400 Ruthmann TB 270.2

## **Beschrijving**

Nissan Cabstar 35.12 NT400.

Year: 2016. Milage: 40.634 km. Manual gearbox 5 gears. Max weight: 3500 kg.

Axle load: 1: 1750 kg. 2: 2200 kg. 3 Persons. Euro 5.

Electrical operated windows. Intergrated Radio CD. Wheelbase: 2850 mm. Tyres: 195/70R15 80%. Ruthmann TB 270.2.

Year: 2016.

Max capacity basket: 230 kg / 2 persons + 70 kg.

Max lateral force: 400 N. Max wind speed: 12,5 m/s. Max permitted tilt: 5 degree.

4 point outriggers. Rotated basket.

Electrical function in basket. Max working height: 27 meter.