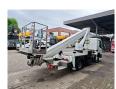

## Nissan Cabstar 35.12 NT400 Ruthmann TB 270.2

## **Beschrijving**

Nissan Cabstar 35.12 NT400.

Year: 2016. Milage: 40.634 km. Manual gearbox 5 gears. Max weight: 3500 kg.

Axle load: 1: 1750 kg. 2: 2200 kg. 3 Persons. Euro 5.

Electrical operated windows. Intergrated Radio CD. Wheelbase: 2850 mm. Tyres: 195/70R15 80%. Ruthmann TB 270.2.

Year: 2016.

Max capacity basket: 230 kg / 2 persons + 70 kg.

Max lateral force: 400 N. Max wind speed: 12,5 m/s. Max permitted tilt: 5 degree.

4 point outriggers. Rotated basket.

Electrical function in basket. Max working height: 27 meter.