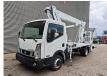

## Nissan Cabstar 35.12 NT400 Multitel MJ201

## **Beschrijving**

Nissan Cabstar 35.12 NT400.

Year: 2015.

Milage: 41.395 km. Manual gearbox 5 gears. Max weight: 3500 kg.

Axle load: 1: 1750 kg. 2: 2200 kg. 3 persons. Radio CD.

Electrical operated windows. Wheelbase: 3350 mm. Tyres: 195/70R15 80%.

Multitel MJ201. Year: 2015. Hours: 4219.

Max capacity basket: 225 kg / 2 persons + 65 kg.

Max lateral force: 400 N. Max wind speed: 12,5 m/s. Max permitted tilt: 1 degree.

4 point outriggers. Rotated basket.

Electrical function in basket. Max working height: 20.1 meter.

Max outreach:
- legs in: 6.35 meter.
- legs out: 8.8 meter.

ID NR: 478.

The General Terms and Conditions of Heinhuis are applicable to all adverts, offers and quotations by Heinhuis, all agreements entered into by Heinhuis and the negotiations preceding them. By any form of response you accept the applicability of the General Terms and Conditions of Heinhuis and you declare that you have taken note of these General Terms and Conditions. Our prices are export netto prices.