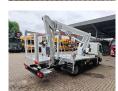

## Nissan Cabstar 35.12 NT400 Multitel MJ201

## **Beschrijving**

Nissan Cabstar 35.12 NT400.

Year: 2015.

Milage: 41.395 km. Manual gearbox 5 gears. Max weight: 3500 kg.

Axle load: 1: 1750 kg. 2: 2200 kg. 3 persons. Radio CD.

Electrical operated windows. Wheelbase: 3350 mm. Tyres: 195/70R15 80%.

Multitel MJ201. Year: 2015. Hours: 4219.

Max capacity basket: 225 kg / 2 persons + 65 kg.

Max lateral force: 400 N. Max wind speed: 12,5 m/s. Max permitted tilt: 1 degree.

4 point outriggers. Rotated basket.

Electrical function in basket. Max working height: 20.1 meter.

Max outreach:
- legs in: 6.35 meter.
- legs out: 8.8 meter.

ID NR: 478.

The General Terms and Conditions of Heinhuis are applicable to all adverts, offers and quotations by Heinhuis, all agreements entered into by Heinhuis and the negotiations preceding them. By any form of response you accept the applicability of the General Terms and Conditions of Heinhuis and you declare that you have taken note of these General Terms and Conditions. Our prices are export netto prices.