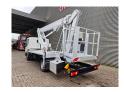

## Nissan Cabstar 35.12 NT400 Multitel MJ201

## **Beschrijving**

Nissan Cabstar 35.12 NT400.

Year: 2015.

Milage: 41.395 km. Manual gearbox 5 gears. Max weight: 3500 kg.

Axle load: 1: 1750 kg. 2: 2200 kg. 3 persons. Radio CD.

Electrical operated windows. Wheelbase: 3350 mm. Tyres: 195/70R15 80%.

Multitel MJ201. Year: 2015. Hours: 4219.

Max capacity basket: 225 kg / 2 persons + 65 kg.

Max lateral force: 400 N. Max wind speed: 12,5 m/s. Max permitted tilt: 1 degree.

4 point outriggers. Rotated basket.

Electrical function in basket. Max working height: 20.1 meter.

Max outreach:
- legs in: 6.35 meter.
- legs out: 8.8 meter.

ID NR: 478.

The General Terms and Conditions of Heinhuis are applicable to all adverts, offers and quotations by Heinhuis, all agreements entered into by Heinhuis and the negotiations preceding them. By any form of response you accept the applicability of the General Terms and Conditions of Heinhuis and you declare that you have taken note of these General Terms and Conditions. Our prices are export netto prices.