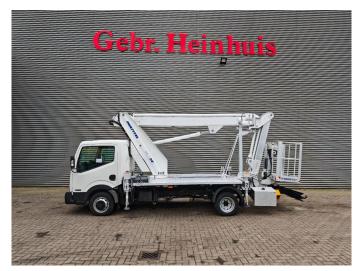

## Nissan Cabstar 35.12 NT400 Multitel MJ201

## **Beschrijving**

Nissan Cabstar 35.12 NT400.

Year: 2015.

Milage: 41.395 km. Manual gearbox 5 gears. Max weight: 3500 kg.

Axle load: 1: 1750 kg. 2: 2200 kg. 3 persons. Radio CD.

Electrical operated windows. Wheelbase: 3350 mm. Tyres: 195/70R15 80%.

Multitel MJ201. Year: 2015. Hours: 4219.

Max capacity basket: 225 kg / 2 persons + 65 kg.

Max lateral force: 400 N. Max wind speed: 12,5 m/s. Max permitted tilt: 1 degree.

4 point outriggers. Rotated basket.

Electrical function in basket. Max working height: 20.1 meter.

Max outreach:
- legs in: 6.35 meter.
- legs out: 8.8 meter.

ID NR: 478.

The General Terms and Conditions of Heinhuis are applicable to all adverts, offers and quotations by Heinhuis, all agreements entered into by Heinhuis and the negotiations preceding them. By any form of response you accept the applicability of the General Terms and Conditions of Heinhuis and you declare that you have taken note of these General Terms and Conditions. Our prices are export netto prices.