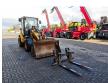

## Caterpillar 906 Bucket + Forks!

## **Beschrijving**

Caterpillar 906.

Year: 2006.

Hours: hour meter defect. Max weight: 6080 kg. CE Machine.

Quick hitch. 51KW

3th hydr. function.

Joystick. 20 KMH. 1 set forks. 1 hydr. bucket.

Tyres: 405/70R18 70%.

German machine!

ID NR: 160.

The General Terms and Conditions of Heinhuis are applicable to all adverts, offers and quotations by Heinhuis, all agreements entered into by Heinhuis and the negotiations preceding them. By any form of response you accept the applicability of the General Terms and Conditions of Heinhuis and you declare that you have taken note of these General Terms and Conditions. Our prices are export netto prices.