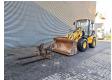

## Caterpillar 906 Bucket + Forks!

## **Beschrijving**

Caterpillar 906.

Year: 2006.

Hours: hour meter defect. Max weight: 6080 kg. CE Machine.

Quick hitch. 51KW

3th hydr. function.

Joystick. 20 KMH. 1 set forks. 1 hydr. bucket.

Tyres: 405/70R18 70%.