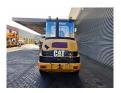

## Caterpillar 906 Bucket + Forks!

## **Beschrijving**

Caterpillar 906.

Year: 2006.

Hours: hour meter defect. Max weight: 6080 kg. CE Machine.

Quick hitch. 51KW

3th hydr. function.

Joystick. 20 KMH. 1 set forks. 1 hydr. bucket.

Tyres: 405/70R18 70%.

German machine!

ID NR: 160.

The General Terms and Conditions of Heinhuis are applicable to all adverts, offers and quotations by Heinhuis, all agreements entered into by Heinhuis and the negotiations preceding them. By any form of response you accept the applicability of the General Terms and Conditions of Heinhuis and you declare that you have taken note of these General Terms and Conditions. Our prices are export netto prices.