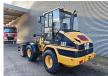

## Caterpillar 906 Bucket + Forks!

## **Beschrijving**

Caterpillar 906.

Year: 2006.

Hours: hour meter defect. Max weight: 6080 kg. CE Machine.

Quick hitch. 51KW

3th hydr. function.

Joystick. 20 KMH. 1 set forks. 1 hydr. bucket.

Tyres: 405/70R18 70%.