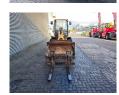

## Caterpillar 906 Bucket + Forks!

## **Beschrijving**

Caterpillar 906.

Year: 2006.

Hours: hour meter defect. Max weight: 6080 kg. CE Machine.

Quick hitch. 51KW

3th hydr. function.

Joystick. 20 KMH. 1 set forks. 1 hydr. bucket.

Tyres: 405/70R18 70%.

German machine!

ID NR: 160.

The General Terms and Conditions of Heinhuis are applicable to all adverts, offers and quotations by Heinhuis, all agreements entered into by Heinhuis and the negotiations preceding them. By any form of response you accept the applicability of the General Terms and Conditions of Heinhuis and you declare that you have taken note of these General Terms and Conditions. Our prices are export netto prices.