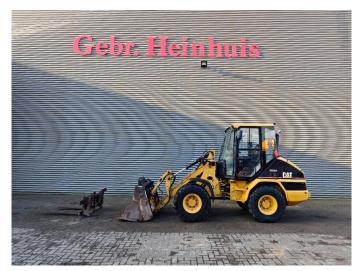

## Caterpillar 906 Bucket + Forks!

## **Beschrijving**

Caterpillar 906.

Year: 2006.

Hours: hour meter defect. Max weight: 6080 kg. CE Machine.

Quick hitch. 51KW

3th hydr. function.

Joystick. 20 KMH. 1 set forks. 1 hydr. bucket.

Tyres: 405/70R18 70%.