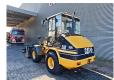

## Caterpillar 906 Bucket + Forks!

## **Beschrijving**

Caterpillar 906.

Year: 2004.
Hours: 13.603.
Max weight: 6000 kg.
CE Machine.
Quick hitch.
3th hydr. function.
Joystick.
20 KMH.
1 set forks.
1 hydr. bucket.

Tyres: 405/70R18 80%.

German machine!