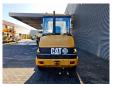

## Caterpillar 906 Bucket + Forks!

## **Beschrijving**

Caterpillar 906.

Year: 2004.
Hours: 13.603.
Max weight: 6000 kg.
CE Machine.
Quick hitch.
3th hydr. function.
Joystick.
20 KMH.
1 set forks.
1 hydr. bucket.

Tyres: 405/70R18 80%.

German machine!