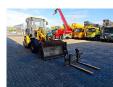

## Caterpillar 906 Bucket + Forks!

## **Beschrijving**

Caterpillar 906.

Year: 2004.
Hours: 13.603.
Max weight: 6000 kg.
CE Machine.
Quick hitch.
3th hydr. function.
Joystick.
20 KMH.
1 set forks.
1 hydr. bucket.

Tyres: 405/70R18 80%.

German machine!