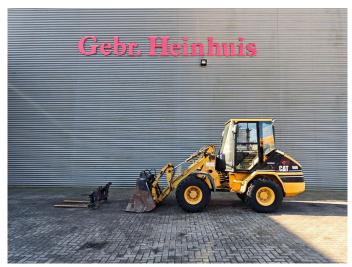

## Caterpillar 906 Bucket + Forks!

## **Beschrijving**

Caterpillar 906.

Year: 2004.
Hours: 13.603.
Max weight: 6000 kg.
CE Machine.
Quick hitch.
3th hydr. function.
Joystick.
20 KMH.
1 set forks.
1 hydr. bucket.

Tyres: 405/70R18 80%.

German machine!