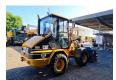

## Caterpillar 906 Bucket + Forks!

## **Beschrijving**

Caterpillar 906.

Year: 2004.
Hours: 13.603.
Max weight: 6000 kg.
CE Machine.
Quick hitch.
3th hydr. function.
Joystick.
20 KMH.
1 set forks.
1 hydr. bucket.

Tyres: 405/70R18 80%.

German machine!