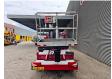

## Mercedes-Benz Sprinter 311 CDI CMC TB200

## Beschrijving

Mercedes Benz Sprinter 311 CDI.

Year: 2009. Milage: 68.377 km. Manual gearbox 6 gears. Weight: 3320 kg. max weight: 3500 kg.

Axle load: 1: 1650 kg. 2: 2250 kg. Euro 5. 3 persons.

Electrical operated windows and mirrors.

Radio CD.

Wheelbase: 3600 mm. Tyres: 235/65R16 80%.

CMC TB200. Year: 2008. Hours: 5691.

Max capacity basket: 200 kg / 2 persons + 40 kg.

Max lateral force: 400 N. Max wind speed: 12,5 m/s. Max permitted tilt: 1 degree. Max working height: 20 meter.

Max outreach: 9 meter.

Rotated basket.

Electrical function in basket.

NL Car!

ID NR: 498.

The General Terms and Conditions of Heinhuis are applicable to all adverts, offers and quotations by Heinhuis, all agreements entered into by Heinhuis and the negotiations preceding them. By any form of response you accept the applicability of the General Terms and Conditions of Heinhuis and you declare that you have taken note of these General Terms and Conditions. Our prices are export netto prices.