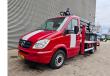

## Mercedes-Benz Sprinter 311 CDI CMC TB200

## Beschrijving

Mercedes Benz Sprinter 311 CDI.

Year: 2009. Milage: 68.377 km. Manual gearbox 6 gears. Weight: 3320 kg. max weight: 3500 kg.

Axle load: 1: 1650 kg. 2: 2250 kg. Euro 5. 3 persons.

Electrical operated windows and mirrors.

Radio CD.

Wheelbase: 3600 mm. Tyres: 235/65R16 80%.

CMC TB200. Year: 2008. Hours: 5691.

Max capacity basket: 200 kg / 2 persons + 40 kg.

Max lateral force: 400 N. Max wind speed: 12,5 m/s. Max permitted tilt: 1 degree. Max working height: 20 meter.

Max outreach: 9 meter.

Rotated basket.

Electrical function in basket.

NL Car!

ID NR: 498.

The General Terms and Conditions of Heinhuis are applicable to all adverts, offers and quotations by Heinhuis, all agreements entered into by Heinhuis and the negotiations preceding them. By any form of response you accept the applicability of the General Terms and Conditions of Heinhuis and you declare that you have taken note of these General Terms and Conditions. Our prices are export netto prices.