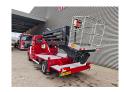

## Mercedes-Benz Sprinter 311 CDI CMC TB200

## Beschrijving

Mercedes Benz Sprinter 311 CDI.

Year: 2009. Milage: 68.377 km. Manual gearbox 6 gears. Weight: 3320 kg. max weight: 3500 kg.

Axle load: 1: 1650 kg. 2: 2250 kg. Euro 5. 3 persons.

Electrical operated windows and mirrors.

Radio CD.

Wheelbase: 3600 mm. Tyres: 235/65R16 80%.

CMC TB200. Year: 2008. Hours: 5691.

Max capacity basket: 200 kg / 2 persons + 40 kg.

Max lateral force: 400 N. Max wind speed: 12,5 m/s. Max permitted tilt: 1 degree. Max working height: 20 meter.

Max outreach: 9 meter.

Rotated basket.

Electrical function in basket.

NL Car!

ID NR: 498.

The General Terms and Conditions of Heinhuis are applicable to all adverts, offers and quotations by Heinhuis, all agreements entered into by Heinhuis and the negotiations preceding them. By any form of response you accept the applicability of the General Terms and Conditions of Heinhuis and you declare that you have taken note of these General Terms and Conditions. Our prices are export netto prices.