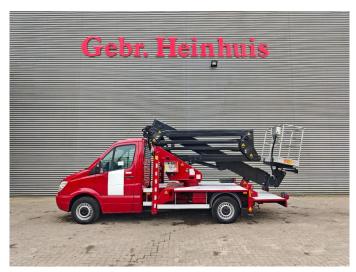

## Mercedes-Benz Sprinter 311 CDI CMC TB200

## Beschrijving

Mercedes Benz Sprinter 311 CDI.

Year: 2009. Milage: 68.377 km. Manual gearbox 6 gears. Weight: 3320 kg. max weight: 3500 kg.

Axle load: 1: 1650 kg. 2: 2250 kg. Euro 5. 3 persons.

Electrical operated windows and mirrors.

Radio CD.

Wheelbase: 3600 mm. Tyres: 235/65R16 80%.

CMC TB200. Year: 2008. Hours: 5691.

Max capacity basket: 200 kg / 2 persons + 40 kg.

Max lateral force: 400 N. Max wind speed: 12,5 m/s. Max permitted tilt: 1 degree. Max working height: 20 meter.

Max outreach: 9 meter.

Rotated basket.

Electrical function in basket.

NL Car!

ID NR: 498.

The General Terms and Conditions of Heinhuis are applicable to all adverts, offers and quotations by Heinhuis, all agreements entered into by Heinhuis and the negotiations preceding them. By any form of response you accept the applicability of the General Terms and Conditions of Heinhuis and you declare that you have taken note of these General Terms and Conditions. Our prices are export netto prices.