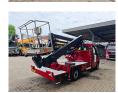

## Mercedes-Benz Sprinter 311 CDI CMC TB200

## Beschrijving

Mercedes Benz Sprinter 311 CDI.

Year: 2009. Milage: 68.377 km. Manual gearbox 6 gears. Weight: 3320 kg. max weight: 3500 kg.

Axle load: 1: 1650 kg. 2: 2250 kg. Euro 5. 3 persons.

Electrical operated windows and mirrors.

Radio CD.

Wheelbase: 3600 mm. Tyres: 235/65R16 80%.

CMC TB200. Year: 2008. Hours: 5691.

Max capacity basket: 200 kg / 2 persons + 40 kg.

Max lateral force: 400 N. Max wind speed: 12,5 m/s. Max permitted tilt: 1 degree. Max working height: 20 meter.

Max outreach: 9 meter.

Rotated basket.

Electrical function in basket.

NL Car!

ID NR: 498.

The General Terms and Conditions of Heinhuis are applicable to all adverts, offers and quotations by Heinhuis, all agreements entered into by Heinhuis and the negotiations preceding them. By any form of response you accept the applicability of the General Terms and Conditions of Heinhuis and you declare that you have taken note of these General Terms and Conditions. Our prices are export netto prices.