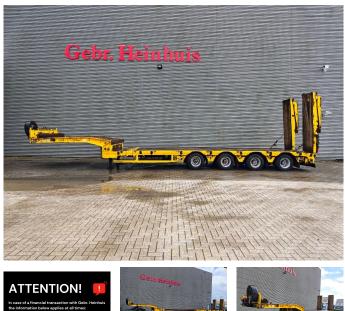

# Faymonville F-S44-1ALN

## Beschrijving

Faymonville F-S44=1ALN.

Year: 2016. 8-12 tons SAF axles. Max weight: 55.000-71.000 kg. Kingpin load: 23.000 kg. Hydraulic works on Duplo electricity. Winch. Airsuspension. 6.6 meter extandable. 2 x 25 cm widened. 2 way hydraulic ramps: - lenght: 2800 + 1700 mm. - hydraulic from left to right. 3th and 4th axles steering axles (nachlaufachsen). Dimmensions: Neck: L: 3700 mm. W: 2480 mm. H: 1450 mm. Kingpin height: 1250 mm. Floor: L: 9240 mm. W: 2750 mm. H: 900 mm. Tyres: 245/70R17,5 80%.