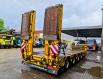

# Faymonville F-S44-1ALN

## Beschrijving

Faymonville F-S44=1ALN.

Year: 2016. 8-12 tons SAF axles. Max weight: 55.000-71.000 kg. Kingpin load: 23.000 kg. Hydraulic works on Duplo electricity. Winch. Airsuspension. 6.6 meter extandable. 2 x 25 cm widened. 2 way hydraulic ramps: - lenght: 2800 + 1700 mm. - hydraulic from left to right. 3th and 4th axles steering axles (nachlaufachsen). Dimmensions: Neck: L: 3700 mm. W: 2480 mm. H: 1450 mm. Kingpin height: 1250 mm. Floor: L: 9240 mm. W: 2750 mm. H: 900 mm. Tyres: 245/70R17,5 80%.