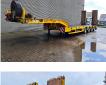

# Faymonville F-S44-1ALN

## Beschrijving

Faymonville F-S44=1ALN.

Year: 2016. 8-12 tons SAF axles. Max weight: 55.000-71.000 kg. Kingpin load: 23.000 kg. Hydraulic works on Duplo electricity. Winch. Airsuspension. 6.6 meter extandable. 2 x 25 cm widened. 2 way hydraulic ramps: - lenght: 2800 + 1700 mm. - hydraulic from left to right. 3th and 4th axles steering axles (nachlaufachsen). Dimmensions: Neck: L: 3700 mm. W: 2480 mm. H: 1450 mm. Kingpin height: 1250 mm. Floor: L: 9240 mm. W: 2750 mm. H: 900 mm. Tyres: 245/70R17,5 80%.