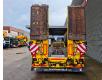

# Faymonville F-S44-1ALN

## Beschrijving

Faymonville F-S44=1ALN.

Year: 2016. 8-12 tons SAF axles. Max weight: 55.000-71.000 kg. Kingpin load: 23.000 kg. Hydraulic works on Duplo electricity. Winch. Airsuspension. 6.6 meter extandable. 2 x 25 cm widened. 2 way hydraulic ramps: - lenght: 2800 + 1700 mm. - hydraulic from left to right. 3th and 4th axles steering axles (nachlaufachsen). Dimmensions: Neck: L: 3700 mm. W: 2480 mm. H: 1450 mm. Kingpin height: 1250 mm. Floor: L: 9240 mm. W: 2750 mm. H: 900 mm. Tyres: 245/70R17,5 80%.