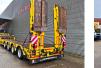

# Faymonville F-S44-1ALN

## Beschrijving

Faymonville F-S44=1ALN.

Year: 2016. 8-12 tons SAF axles. Max weight: 55.000-71.000 kg. Kingpin load: 23.000 kg. Hydraulic works on Duplo electricity. Winch. Airsuspension. 6.6 meter extandable. 2 x 25 cm widened. 2 way hydraulic ramps: - lenght: 2800 + 1700 mm. - hydraulic from left to right. 3th and 4th axles steering axles (nachlaufachsen). Dimmensions: Neck: L: 3700 mm. W: 2480 mm. H: 1450 mm. Kingpin height: 1250 mm. Floor: L: 9240 mm. W: 2750 mm. H: 900 mm. Tyres: 245/70R17,5 80%.