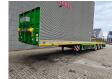

## Faymonville F-S43-1BGA

## Beschrijving

Faymonville F-S43-1BGA.

Year: 2014.

10.5 tons SAF axles. Weight: 9300 kg.

Load capacity: 40.200 kg. Max weight: 49.500 kg. Kingpin load: 18.000 kg.

EBS ABS ALB. 7.7 meter extadanble.

Sparetyre.
Airsuspension.

3th axle steering axle (nachlauf achse).

Twistlocks.

Dimmensions floor:

L: 13.500 mm.

W: 2550 mm.

H: Front: 1100 mm.

H: Rear: 900 mm.

Kingpin height: 1000 mm. Tyres: 235/75R17,5 70%.

German Trailer!

Mega/Lowdeck!

ID NR: 159.

The General Terms and Conditions of Heinhuis are applicable to all adverts, offers and quotations by Heinhuis, all agreements entered into by Heinhuis and the negotiations preceding them. By any form of response you accept the applicability of the General Terms and Conditions of Heinhuis and you declare that you have taken note of these General Terms and Conditions. Our prices are export netto prices.