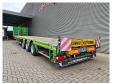

## Faymonville F-S43-1BGA

## Beschrijving

Faymonville F-S43-1BGA.

Year: 2014.

10.5 tons SAF axles. Weight: 9300 kg.

Load capacity: 40.200 kg. Max weight: 49.500 kg. Kingpin load: 18.000 kg.

EBS ABS ALB. 7.7 meter extadanble.

Sparetyre.
Airsuspension.

3th axle steering axle (nachlauf achse).

Twistlocks.

Dimmensions floor:

L: 13.500 mm.

W: 2550 mm.

H: Front: 1100 mm.

H: Rear: 900 mm.

Kingpin height: 1000 mm. Tyres: 235/75R17,5 70%.