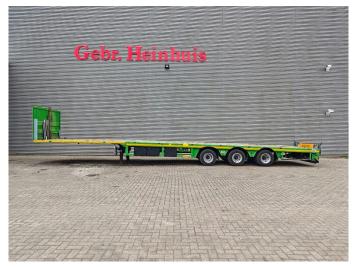

## Faymonville F-S43-1BGA

## Beschrijving

Faymonville F-S43-1BGA.

Year: 2014.

10.5 tons SAF axles. Weight: 9300 kg.

Load capacity: 40.200 kg. Max weight: 49.500 kg. Kingpin load: 18.000 kg.

EBS ABS ALB. 7.7 meter extadanble.

Sparetyre.
Airsuspension.

3th axle steering axle (nachlauf achse).

Twistlocks.

Dimmensions floor:

L: 13.500 mm.

W: 2550 mm.

H: Front: 1100 mm.

H: Rear: 900 mm.

Kingpin height: 1000 mm. Tyres: 235/75R17,5 70%.

German Trailer!

Mega/Lowdeck!

ID NR: 159.

The General Terms and Conditions of Heinhuis are applicable to all adverts, offers and quotations by Heinhuis, all agreements entered into by Heinhuis and the negotiations preceding them. By any form of response you accept the applicability of the General Terms and Conditions of Heinhuis and you declare that you have taken note of these General Terms and Conditions. Our prices are export netto prices.