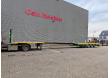

## Faymonville F-S43-1BGA

## Beschrijving

Faymonville F-S43-1BGA.

Year: 2014.

10.5 tons SAF axles. Weight: 9300 kg.

Load capacity: 40.200 kg. Max weight: 49.500 kg. Kingpin load: 18.000 kg.

EBS ABS ALB. 7.7 meter extadanble.

Sparetyre.
Airsuspension.

3th axle steering axle (nachlauf achse).

Twistlocks.

Dimmensions floor:

L: 13.500 mm.

W: 2550 mm.

H: Front: 1100 mm.

H: Rear: 900 mm.

Kingpin height: 1000 mm. Tyres: 235/75R17,5 70%.

German Trailer!

Mega/Lowdeck!

ID NR: 159.

The General Terms and Conditions of Heinhuis are applicable to all adverts, offers and quotations by Heinhuis, all agreements entered into by Heinhuis and the negotiations preceding them. By any form of response you accept the applicability of the General Terms and Conditions of Heinhuis and you declare that you have taken note of these General Terms and Conditions. Our prices are export netto prices.