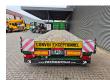

## Faymonville F-S43-1BGA

## Beschrijving

Faymonville F-S43-1BGA.

Year: 2014.

10.5 tons SAF axles. Weight: 9300 kg.

Load capacity: 40.200 kg. Max weight: 49.500 kg. Kingpin load: 18.000 kg.

EBS ABS ALB. 7.7 meter extadanble.

Sparetyre.
Airsuspension.

3th axle steering axle (nachlauf achse).

Twistlocks.

Dimmensions floor:

L: 13.500 mm.

W: 2550 mm.

H: Front: 1100 mm.

H: Rear: 900 mm.

Kingpin height: 1000 mm. Tyres: 235/75R17,5 70%.