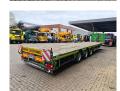

## Faymonville F-S43-1BGA

## Beschrijving

Faymonville F-S43-1BGA.

Year: 2014.

10.5 tons SAF axles. Weight: 9300 kg.

Load capacity: 40.200 kg. Max weight: 49.500 kg. Kingpin load: 18.000 kg.

EBS ABS ALB. 7.7 meter extadanble.

Sparetyre.
Airsuspension.

3th axle steering axle (nachlauf achse).

Twistlocks.

Dimmensions floor:

L: 13.500 mm.

W: 2550 mm.

H: Front: 1100 mm.

H: Rear: 900 mm.

Kingpin height: 1000 mm. Tyres: 235/75R17,5 70%.