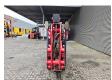

## Hinowa Lightlift 17.75 3S Performance MK2

## **Beschrijving**

Hinowa Lightlift 17.75 3S Performance MK2.

Year: 2018. Hours:

- Engine: 1973. - Electric: 4. Weight: 2190 kg. CE Machine. 185 Bar.

Max capacity basket: 230 kg / 2 persons + 70 kg.

Max wind speed: 12,5 m/s. Max lateral force: 400 N. Max permitted tilt: 1 degree.

230 V 50 Hz. 4 point outriggers. Petrol + Electric.

Honda IGX 390 petrol engine.

Widened UC. Rotated basket.

Remote Control on cable.

UC: 70%.

ID NR: 337.

The General Terms and Conditions of Heinhuis are applicable to all adverts, offers and quotations by Heinhuis, all agreements entered into by Heinhuis and the negotiations preceding them. By any form of response you accept the applicability of the General Terms and Conditions of Heinhuis and you declare that you have taken note of these General Terms and Conditions. Our prices are export netto prices.