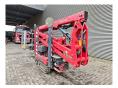

## Hinowa Lightlift 17.75 3S Performance MK2

## **Beschrijving**

Hinowa Lightlift 17.75 3S Performance MK2.

Year: 2018. Hours:

- Engine: 1973. - Electric: 4. Weight: 2190 kg. CE Machine. 185 Bar.

Max capacity basket: 230 kg / 2 persons + 70 kg.

Max wind speed: 12,5 m/s. Max lateral force: 400 N. Max permitted tilt: 1 degree.

230 V 50 Hz. 4 point outriggers. Petrol + Electric.

Honda IGX 390 petrol engine.

Widened UC. Rotated basket.

Remote Control on cable.

UC: 70%.

ID NR: 337.

The General Terms and Conditions of Heinhuis are applicable to all adverts, offers and quotations by Heinhuis, all agreements entered into by Heinhuis and the negotiations preceding them. By any form of response you accept the applicability of the General Terms and Conditions of Heinhuis and you declare that you have taken note of these General Terms and Conditions. Our prices are export netto prices.