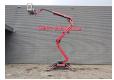

## Hinowa Lightlift 17.75 3S Performance MK2

## **Beschrijving**

Hinowa Lightlift 17.75 3S Performance MK2.

Year: 2018. Hours:

- Engine: 1973. - Electric: 4. Weight: 2190 kg. CE Machine. 185 Bar.

Max capacity basket: 230 kg / 2 persons + 70 kg.

Max wind speed: 12,5 m/s. Max lateral force: 400 N. Max permitted tilt: 1 degree.

230 V 50 Hz. 4 point outriggers. Petrol + Electric.

Honda IGX 390 petrol engine.

Widened UC. Rotated basket.

Remote Control on cable.

UC: 70%.

ID NR: 337.

The General Terms and Conditions of Heinhuis are applicable to all adverts, offers and quotations by Heinhuis, all agreements entered into by Heinhuis and the negotiations preceding them. By any form of response you accept the applicability of the General Terms and Conditions of Heinhuis and you declare that you have taken note of these General Terms and Conditions. Our prices are export netto prices.