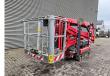

## Hinowa Lightlift 17.75 3S Performance MK2

## **Beschrijving**

Hinowa Lightlift 17.75 3S Performance MK2.

Year: 2018. Hours:

- Engine: 1973. - Electric: 4. Weight: 2190 kg. CE Machine. 185 Bar.

Max capacity basket: 230 kg / 2 persons + 70 kg.

Max wind speed: 12,5 m/s. Max lateral force: 400 N. Max permitted tilt: 1 degree.

230 V 50 Hz. 4 point outriggers. Petrol + Electric.

Honda IGX 390 petrol engine.

Widened UC. Rotated basket.

Remote Control on cable.

UC: 70%.

ID NR: 337.

The General Terms and Conditions of Heinhuis are applicable to all adverts, offers and quotations by Heinhuis, all agreements entered into by Heinhuis and the negotiations preceding them. By any form of response you accept the applicability of the General Terms and Conditions of Heinhuis and you declare that you have taken note of these General Terms and Conditions. Our prices are export netto prices.