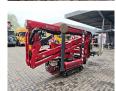

## Hinowa Lightlift 17.75 3S Performance MK2

## **Beschrijving**

Hinowa Lightlift 17.75 3S Performance MK2.

Year: 2018. Hours:

- Engine: 1973. - Electric: 4. Weight: 2190 kg. CE Machine. 185 Bar.

Max capacity basket: 230 kg / 2 persons + 70 kg.

Max wind speed: 12,5 m/s. Max lateral force: 400 N. Max permitted tilt: 1 degree.

230 V 50 Hz. 4 point outriggers. Petrol + Electric.

Honda IGX 390 petrol engine.

Widened UC. Rotated basket.

Remote Control on cable.

UC: 70%.

ID NR: 337.

The General Terms and Conditions of Heinhuis are applicable to all adverts, offers and quotations by Heinhuis, all agreements entered into by Heinhuis and the negotiations preceding them. By any form of response you accept the applicability of the General Terms and Conditions of Heinhuis and you declare that you have taken note of these General Terms and Conditions. Our prices are export netto prices.