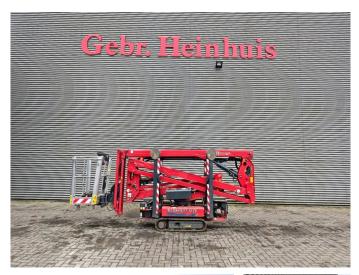

## Hinowa Lightlift 17.75 3S Performance MK2

## **Beschrijving**

Hinowa Lightlift 17.75 3S Performance MK2.

Year: 2018. Hours:

- Engine: 1973. - Electric: 4. Weight: 2190 kg. CE Machine. 185 Bar.

Max capacity basket: 230 kg / 2 persons + 70 kg.

Max wind speed: 12,5 m/s. Max lateral force: 400 N. Max permitted tilt: 1 degree.

230 V 50 Hz. 4 point outriggers. Petrol + Electric.

Honda IGX 390 petrol engine.

Widened UC. Rotated basket.

Remote Control on cable.

UC: 70%.

ID NR: 337.

The General Terms and Conditions of Heinhuis are applicable to all adverts, offers and quotations by Heinhuis, all agreements entered into by Heinhuis and the negotiations preceding them. By any form of response you accept the applicability of the General Terms and Conditions of Heinhuis and you declare that you have taken note of these General Terms and Conditions. Our prices are export netto prices.