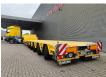

## **Beschrijving**

Goldhofer STZ-L5 (245) A.

Year: 2017.

10-12 tons BPW axles. Weight: 17.900 kg. Load capacity: 52.100 kg. Max weight: 70.000 kg. Kingpin load: 20.000 kg. 8.10 meter extandable.

Hydraulic from trailer works on hydraulic from a truck.

Airsuspension.

Allu boards and toolbox on neck. Powersteering 5 steering axles.

Radio remote Control.

Dimmensions:

Neck:

L: 3700 mm. W: 2480 mm. H: 1500 mm.

Kingpin height: 1300 mm.

Floor:

L: 11.780 mm. W: 2750 mm. H: 900 mm.

Tyres: 245/70R17,5 60-90%.

German Trailer!

Topcondition!

ID NR: 583.

The General Terms and Conditions of Heinhuis are applicable to all adverts, offers and quotations by Heinhuis, all agreements entered into by Heinhuis and the negotiations preceding them. By any form of response you accept the applicability of the General Terms and Conditions of Heinhuis and you declare that you have taken note of these General Terms and Conditions. Our prices are export netto prices.