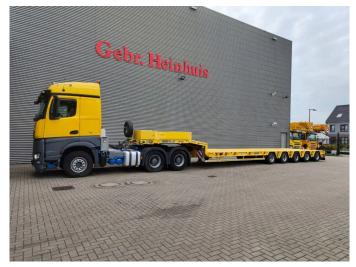

## Goldhofer STZ-L5 (245)

## **Beschrijving**

Goldhofer STZ-L5 (245) A.

Year: 2017.

10-12 tons BPW axles. Weight: 17.900 kg. Load capacity: 52.100 kg. Max weight: 70.000 kg. Kingpin load: 20.000 kg. 8.10 meter extandable.

Hydraulic from trailer works on hydraulic from a truck.

Airsuspension.

Allu boards and toolbox on neck. Powersteering 5 steering axles.

Radio remote Control.

Dimmensions:

Neck:

L: 3700 mm. W: 2480 mm. H: 1500 mm.

Kingpin height: 1300 mm.

Floor:

L: 11.780 mm. W: 2750 mm. H: 900 mm.

Tyres: 245/70R17,5 60-90%.

German Trailer!

Topcondition!

ID NR: 583.

The General Terms and Conditions of Heinhuis are applicable to all adverts, offers and quotations by Heinhuis, all agreements entered into by Heinhuis and the negotiations preceding them. By any form of response you accept the applicability of the General Terms and Conditions of Heinhuis and you declare that you have taken note of these General Terms and Conditions. Our prices are export netto prices.