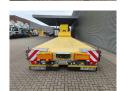

## **Beschrijving**

Goldhofer STZ-L5 (245) A.

Year: 2017.

10-12 tons BPW axles. Weight: 17.900 kg. Load capacity: 52.100 kg. Max weight: 70.000 kg. Kingpin load: 20.000 kg. 8.10 meter extandable.

Hydraulic from trailer works on hydraulic from a truck.

Airsuspension.

Allu boards and toolbox on neck. Powersteering 5 steering axles.

Radio remote Control.

Dimmensions:

Neck:

L: 3700 mm. W: 2480 mm. H: 1500 mm.

Kingpin height: 1300 mm.

Floor:

L: 11.780 mm. W: 2750 mm. H: 900 mm.

Tyres: 245/70R17,5 60-90%.

German Trailer!

Topcondition!

ID NR: 583.

The General Terms and Conditions of Heinhuis are applicable to all adverts, offers and quotations by Heinhuis, all agreements entered into by Heinhuis and the negotiations preceding them. By any form of response you accept the applicability of the General Terms and Conditions of Heinhuis and you declare that you have taken note of these General Terms and Conditions. Our prices are export netto prices.