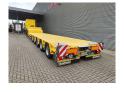

## **Beschrijving**

Goldhofer STZ-L5 (245) A.

Year: 2017.

10-12 tons BPW axles. Weight: 17.900 kg. Load capacity: 52.100 kg. Max weight: 70.000 kg. Kingpin load: 20.000 kg. 8.10 meter extandable.

Hydraulic from trailer works on hydraulic from a truck.

Airsuspension.

Allu boards and toolbox on neck. Powersteering 5 steering axles.

Radio remote Control.

Dimmensions:

Neck:

L: 3700 mm. W: 2480 mm. H: 1500 mm.

Kingpin height: 1300 mm.

Floor:

L: 11.780 mm. W: 2750 mm. H: 900 mm.

Tyres: 245/70R17,5 60-90%.

German Trailer!

Topcondition!

ID NR: 583.

The General Terms and Conditions of Heinhuis are applicable to all adverts, offers and quotations by Heinhuis, all agreements entered into by Heinhuis and the negotiations preceding them. By any form of response you accept the applicability of the General Terms and Conditions of Heinhuis and you declare that you have taken note of these General Terms and Conditions. Our prices are export netto prices.