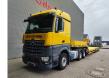

## Goldhofer STZ-L5 (245)

## **Beschrijving**

Goldhofer STZ-L5 (245) A.

Year: 2017.

10-12 tons BPW axles. Weight: 17.900 kg. Load capacity: 52.100 kg. Max weight: 70.000 kg. Kingpin load: 20.000 kg. 8.10 meter extandable.

Hydraulic from trailer works on hydraulic from a truck.

Airsuspension.

Allu boards and toolbox on neck. Powersteering 5 steering axles.

Radio remote Control.

Dimmensions:

Neck:

L: 3700 mm. W: 2480 mm. H: 1500 mm.

Kingpin height: 1300 mm.

Floor:

L: 11.780 mm. W: 2750 mm. H: 900 mm.

Tyres: 245/70R17,5 60-90%.

German Trailer!

Topcondition!

ID NR: 583.

The General Terms and Conditions of Heinhuis are applicable to all adverts, offers and quotations by Heinhuis, all agreements entered into by Heinhuis and the negotiations preceding them. By any form of response you accept the applicability of the General Terms and Conditions of Heinhuis and you declare that you have taken note of these General Terms and Conditions. Our prices are export netto prices.