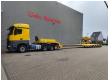

## Goldhofer STZ-L5 (245)

## **Beschrijving**

Goldhofer STZ-L5 (245) A.

Year: 2017.

10-12 tons BPW axles. Weight: 17.900 kg. Load capacity: 52.100 kg. Max weight: 70.000 kg. Kingpin load: 20.000 kg. 8.10 meter extandable.

Hydraulic from trailer works on hydraulic from a truck.

Airsuspension.

Allu boards and toolbox on neck. Powersteering 5 steering axles.

Radio remote Control.

Dimmensions:

Neck:

L: 3700 mm. W: 2480 mm. H: 1500 mm.

Kingpin height: 1300 mm.

Floor:

L: 11.780 mm. W: 2750 mm. H: 900 mm.

Tyres: 245/70R17,5 60-90%.

German Trailer!

Topcondition!

ID NR: 583.

The General Terms and Conditions of Heinhuis are applicable to all adverts, offers and quotations by Heinhuis, all agreements entered into by Heinhuis and the negotiations preceding them. By any form of response you accept the applicability of the General Terms and Conditions of Heinhuis and you declare that you have taken note of these General Terms and Conditions. Our prices are export netto prices.