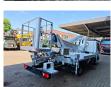

## Multitel MX 250 Nissan Cabstar 35.13 NT400

## Beschrijving

Nissan Cabstar 35.13 NT400.

Year: 2018. Milage: 35.186 km. Manual gearbox 6 gears. Max weight: 3500 kg. Axle load: 1: 1750 kg. 2: 2200 kg. Electrical operated windows. Euro 6 Ad Blue. Tyres: 195/70R15 70%. Multitel MX 250. Year: 2018. Hours: 4726. Max wind speed: 12 m/s. Max permitted tilt: 1 degree. Max capacity basket: 250 kg / 2 persons + 90 kg. 4 point outriggers. Max lateral force: 400 N. Max working height: 25 meter. Max outreach: - legs in: 5.3 meter. - legs out: 7.1 meter. Rotated basket. Electrical function in basket.