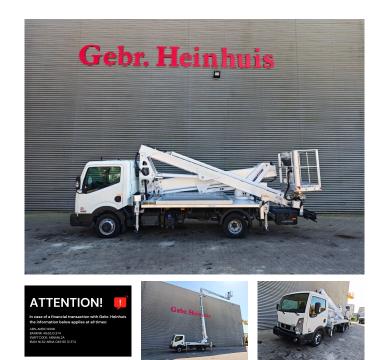

## Multitel MX 250 Nissan Cabstar 35.13 NT400

## Beschrijving

Nissan Cabstar 35.13 NT400.

Year: 2018. Milage: 35.186 km. Manual gearbox 6 gears. Max weight: 3500 kg. Axle load: 1: 1750 kg. 2: 2200 kg. Electrical operated windows. Euro 6 Ad Blue. Tyres: 195/70R15 70%. Multitel MX 250. Year: 2018. Hours: 4726. Max wind speed: 12 m/s. Max permitted tilt: 1 degree. Max capacity basket: 250 kg / 2 persons + 90 kg. 4 point outriggers. Max lateral force: 400 N. Max working height: 25 meter. Max outreach: - legs in: 5.3 meter. - legs out: 7.1 meter. Rotated basket. Electrical function in basket.