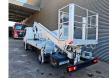

## Multitel MX 250 Nissan Cabstar 35.13 NT400

## Beschrijving

Nissan Cabstar 35.13 NT400.

Year: 2018. Milage: 35.186 km. Manual gearbox 6 gears. Max weight: 3500 kg. Axle load: 1: 1750 kg. 2: 2200 kg. Electrical operated windows. Euro 6 Ad Blue. Tyres: 195/70R15 70%. Multitel MX 250. Year: 2018. Hours: 4726. Max wind speed: 12 m/s. Max permitted tilt: 1 degree. Max capacity basket: 250 kg / 2 persons + 90 kg. 4 point outriggers. Max lateral force: 400 N. Max working height: 25 meter. Max outreach: - legs in: 5.3 meter. - legs out: 7.1 meter. Rotated basket. Electrical function in basket.