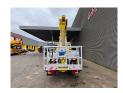

## Palfinger P300KS MAN TGL 8.220 4x2

## **Beschrijving**

MAN TGL 8.220 4x2.

Year: 2012. Milage: 84.074 km.

Automatic. Weight: 7475 kg. Max weight: 7490 kg.

Axle load: 1: 3800 kg. 2: 5600 kg. Airconditioning. Engine brake.

Electrical operated windows and mirrors.

Cruise Control.
Steelsuspension.
Digital tacho.
Alcoa.

Radio CD.

Wheelbase: 3000 mm.

Sparetyre.

Tyres: 235/75R17,5 80%. Palfinger P300KS.

Year: 2012.

Max working presure: 210 bar. Max wind speed: 12,5 m/s. Max lateral force: 400 N.

Max capacity basket: 350 kg / 3 persons + 110 kg.

4 point outriggers. Rotated basket.

Electrical function in basket. Max working height: 30 meter. Max outreach: 20.5 meter. Max drehbereich: 540 degree.

German Truck!