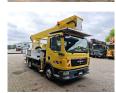

## Palfinger P300KS MAN TGL 8.220 4x2

## **Beschrijving**

MAN TGL 8.220 4x2.

Year: 2012. Milage: 84.074 km.

Automatic. Weight: 7475 kg. Max weight: 7490 kg.

Axle load: 1: 3800 kg. 2: 5600 kg. Airconditioning. Engine brake.

Electrical operated windows and mirrors.

Cruise Control.
Steelsuspension.
Digital tacho.
Alcoa.

Radio CD.

Wheelbase: 3000 mm.

Sparetyre.

Tyres: 235/75R17,5 80%. Palfinger P300KS.

Year: 2012.

Max working presure: 210 bar. Max wind speed: 12,5 m/s. Max lateral force: 400 N.

Max capacity basket: 350 kg / 3 persons + 110 kg.

4 point outriggers. Rotated basket.

Electrical function in basket. Max working height: 30 meter. Max outreach: 20.5 meter. Max drehbereich: 540 degree.

German Truck!