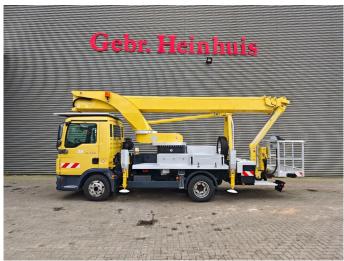

## Palfinger P300KS MAN TGL 8.220 4x2

## **Beschrijving**

MAN TGL 8.220 4x2.

Year: 2012. Milage: 84.074 km.

Automatic. Weight: 7475 kg. Max weight: 7490 kg.

Axle load: 1: 3800 kg. 2: 5600 kg. Airconditioning. Engine brake.

Electrical operated windows and mirrors.

Cruise Control.
Steelsuspension.
Digital tacho.
Alcoa.

Radio CD.

Wheelbase: 3000 mm.

Sparetyre.

Tyres: 235/75R17,5 80%. Palfinger P300KS.

Year: 2012.

Max working presure: 210 bar. Max wind speed: 12,5 m/s. Max lateral force: 400 N.

Max capacity basket: 350 kg / 3 persons + 110 kg.

4 point outriggers. Rotated basket.

Electrical function in basket. Max working height: 30 meter. Max outreach: 20.5 meter. Max drehbereich: 540 degree.

German Truck!