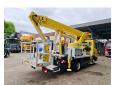

## Palfinger P300KS MAN TGL 8.220 4x2

## **Beschrijving**

MAN TGL 8.220 4x2.

Year: 2012. Milage: 84.074 km.

Automatic. Weight: 7475 kg. Max weight: 7490 kg.

Axle load: 1: 3800 kg. 2: 5600 kg. Airconditioning. Engine brake.

Electrical operated windows and mirrors.

Cruise Control.
Steelsuspension.
Digital tacho.
Alcoa.

Radio CD.

Wheelbase: 3000 mm.

Sparetyre.

Tyres: 235/75R17,5 80%. Palfinger P300KS.

Year: 2012.

Max working presure: 210 bar. Max wind speed: 12,5 m/s. Max lateral force: 400 N.

Max capacity basket: 350 kg / 3 persons + 110 kg.

4 point outriggers. Rotated basket.

Electrical function in basket. Max working height: 30 meter. Max outreach: 20.5 meter. Max drehbereich: 540 degree.

German Truck!