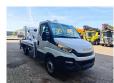

## Multitel MX 250 Iveco Daily 35-120

## **Beschrijving**

Iveco Daily 35-120.

Year: 2018.

Milage: 24.152 km. Manual gearbox 6 gears. Weight: 3350 kg. Max weight: 3500 kg

Axle load: 1: 1900 kg. 2: 2240 kg.

Wheelbase: 3750 mm. Electrical operated windows.

2 Persons. Radio CD. Euro 6.

Tyres: 235/65R16 80%. Multitel MX 250.

Year: 2018. Hours: 3291.

Max wind speed: 12,5 m/s. Max permitted tilt: 1 degree.

Rotated basket.

Electrical function in basket.

4 point outriggers.

Max capacity basket: 200 kg / 2 persons + 40 kg.

Max lateral force: 400 N.
Max working height: 25.4 meter.

Max outreach:
- legs in: 5.8 meter.
- legs out: 8 meter.

2 Pieces available!

ID NR: 27.

The General Terms and Conditions of Heinhuis are applicable to all adverts, offers and quotations by Heinhuis, all agreements entered into by Heinhuis and the negotiations preceding them. By any form of response you accept the applicability of the General Terms and Conditions of Heinhuis and you declare that you have taken note of these General Terms and Conditions. Our prices are export netto prices.