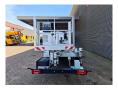

## Multitel MX 250 Iveco Daily 35-120

## **Beschrijving**

Iveco Daily 35-120.

Year: 2018.

Milage: 24.152 km. Manual gearbox 6 gears. Weight: 3350 kg. Max weight: 3500 kg

Axle load: 1: 1900 kg. 2: 2240 kg.

Wheelbase: 3750 mm. Electrical operated windows.

2 Persons. Radio CD. Euro 6.

Tyres: 235/65R16 80%. Multitel MX 250.

Year: 2018. Hours: 3291.

Max wind speed: 12,5 m/s. Max permitted tilt: 1 degree.

Rotated basket.

Electrical function in basket.

4 point outriggers.

Max capacity basket: 200 kg / 2 persons + 40 kg.

Max lateral force: 400 N.
Max working height: 25.4 meter.

Max outreach:
- legs in: 5.8 meter.
- legs out: 8 meter.

2 Pieces available!

ID NR: 27.

The General Terms and Conditions of Heinhuis are applicable to all adverts, offers and quotations by Heinhuis, all agreements entered into by Heinhuis and the negotiations preceding them. By any form of response you accept the applicability of the General Terms and Conditions of Heinhuis and you declare that you have taken note of these General Terms and Conditions. Our prices are export netto prices.