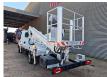

2 Persons. Radio CD. Euro 6.

Tyres: 235/65R16 80%. Multitel MX 250.

Year: 2018. Hours: 3291.

Max wind speed: 12,5 m/s. Max permitted tilt: 1 degree.

Rotated basket.

Electrical function in basket.

4 point outriggers.

Max capacity basket: 200 kg / 2 persons + 40 kg.

Max lateral force: 400 N.
Max working height: 25.4 meter.

Max outreach:
- legs in: 5.8 meter.
- legs out: 8 meter.

2 Pieces available!

ID NR: 27.

The General Terms and Conditions of Heinhuis are applicable to all adverts, offers and quotations by Heinhuis, all agreements entered into by Heinhuis and the negotiations preceding them. By any form of response you accept the applicability of the General Terms and Conditions of Heinhuis and you declare that you have taken note of these General Terms and Conditions. Our prices are export netto prices.