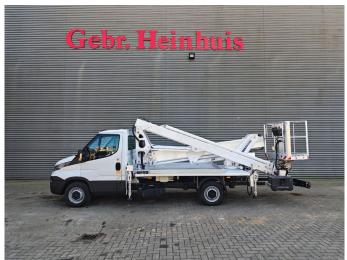

## Multitel MX 250 Iveco Daily 35-120

## **Beschrijving**

Iveco Daily 35-120.

Year: 2018.

Milage: 24.152 km. Manual gearbox 6 gears. Weight: 3350 kg. Max weight: 3500 kg

Axle load: 1: 1900 kg. 2: 2240 kg.

Wheelbase: 3750 mm. Electrical operated windows.

2 Persons. Radio CD. Euro 6.

Tyres: 235/65R16 80%. Multitel MX 250.

Year: 2018. Hours: 3291.

Max wind speed: 12,5 m/s. Max permitted tilt: 1 degree.

Rotated basket.

Electrical function in basket.

4 point outriggers.

Max capacity basket: 200 kg / 2 persons + 40 kg.

Max lateral force: 400 N.
Max working height: 25.4 meter.

Max outreach:
- legs in: 5.8 meter.
- legs out: 8 meter.

2 Pieces available!

ID NR: 27.

The General Terms and Conditions of Heinhuis are applicable to all adverts, offers and quotations by Heinhuis, all agreements entered into by Heinhuis and the negotiations preceding them. By any form of response you accept the applicability of the General Terms and Conditions of Heinhuis and you declare that you have taken note of these General Terms and Conditions. Our prices are export netto prices.