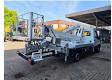

## Multitel MX 250 Iveco Daily 35-120

## **Beschrijving**

Iveco Daily 35-120.

Year: 2018.

Milage: 24.152 km. Manual gearbox 6 gears. Weight: 3350 kg. Max weight: 3500 kg

Axle load: 1: 1900 kg. 2: 2240 kg.

Wheelbase: 3750 mm. Electrical operated windows.

2 Persons. Radio CD. Euro 6.

Tyres: 235/65R16 80%. Multitel MX 250.

Year: 2018. Hours: 3291.

Max wind speed: 12,5 m/s. Max permitted tilt: 1 degree.

Rotated basket.

Electrical function in basket.

4 point outriggers.

Max capacity basket: 200 kg / 2 persons + 40 kg.

Max lateral force: 400 N.
Max working height: 25.4 meter.

Max outreach:
- legs in: 5.8 meter.
- legs out: 8 meter.

2 Pieces available!

ID NR: 27.

The General Terms and Conditions of Heinhuis are applicable to all adverts, offers and quotations by Heinhuis, all agreements entered into by Heinhuis and the negotiations preceding them. By any form of response you accept the applicability of the General Terms and Conditions of Heinhuis and you declare that you have taken note of these General Terms and Conditions. Our prices are export netto prices.