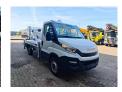

## **Iveco** 35-120 Multitel MX 250

## **Beschrijving**

Iveco Daily 35-120.

Year: 2018.

Milage: 24.152 km. Manual gearbox 6 gears. Weight: 3350 kg. Max weight: 3500 kg

Axle load: 1: 1900 kg. 2: 2240 kg.

Wheelbase: 3750 mm. Electrical operated windows.

2 Persons. Radio CD. Euro 6.

Tyres: 235/65R16 80%. Multitel MX 250.

Year: 2018. Hours: 3291.

Max wind speed: 12,5 m/s. Max permitted tilt: 1 degree.

Rotated basket.

Electrical function in basket.

4 point outriggers.

Max capacity basket: 200 kg / 2 persons + 40 kg.

Max lateral force: 400 N.
Max working height: 25.4 meter.

Max outreach:
- legs in: 5.8 meter.
- legs out: 8 meter.

2 Pieces available!

ID NR: 27.

The General Terms and Conditions of Heinhuis are applicable to all adverts, offers and quotations by Heinhuis, all agreements entered into by Heinhuis and the negotiations preceding them. By any form of response you accept the applicability of the General Terms and Conditions of Heinhuis and you declare that you have taken note of these General Terms and Conditions. Our prices are export netto prices.