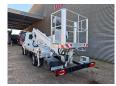

## **Iveco** 35-120 Multitel MX 250

## **Beschrijving**

Iveco Daily 35-120.

Year: 2018.

Milage: 24.152 km. Manual gearbox 6 gears. Weight: 3350 kg. Max weight: 3500 kg

Axle load: 1: 1900 kg. 2: 2240 kg.

Wheelbase: 3750 mm. Electrical operated windows.

2 Persons. Radio CD. Euro 6.

Tyres: 235/65R16 80%. Multitel MX 250.

Year: 2018. Hours: 3291.

Max wind speed: 12,5 m/s. Max permitted tilt: 1 degree.

Rotated basket.

Electrical function in basket.

4 point outriggers.

Max capacity basket: 200 kg / 2 persons + 40 kg.

Max lateral force: 400 N.
Max working height: 25.4 meter.

Max outreach:
- legs in: 5.8 meter.
- legs out: 8 meter.

2 Pieces available!

ID NR: 27.

The General Terms and Conditions of Heinhuis are applicable to all adverts, offers and quotations by Heinhuis, all agreements entered into by Heinhuis and the negotiations preceding them. By any form of response you accept the applicability of the General Terms and Conditions of Heinhuis and you declare that you have taken note of these General Terms and Conditions. Our prices are export netto prices.