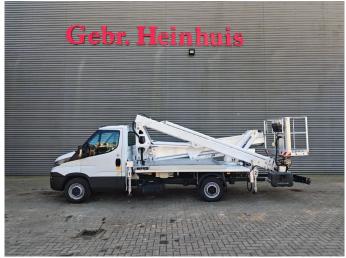

## **Iveco** 35-120 Multitel MX 250

## **Beschrijving**

Iveco Daily 35-120.

Year: 2018.

Milage: 24.152 km. Manual gearbox 6 gears. Weight: 3350 kg. Max weight: 3500 kg

Axle load: 1: 1900 kg. 2: 2240 kg.

Wheelbase: 3750 mm. Electrical operated windows.

2 Persons. Radio CD. Euro 6.

Tyres: 235/65R16 80%. Multitel MX 250.

Year: 2018. Hours: 3291.

Max wind speed: 12,5 m/s. Max permitted tilt: 1 degree.

Rotated basket.

Electrical function in basket.

4 point outriggers.

Max capacity basket: 200 kg / 2 persons + 40 kg.

Max lateral force: 400 N.
Max working height: 25.4 meter.

Max outreach:
- legs in: 5.8 meter.
- legs out: 8 meter.

2 Pieces available!

ID NR: 27.

The General Terms and Conditions of Heinhuis are applicable to all adverts, offers and quotations by Heinhuis, all agreements entered into by Heinhuis and the negotiations preceding them. By any form of response you accept the applicability of the General Terms and Conditions of Heinhuis and you declare that you have taken note of these General Terms and Conditions. Our prices are export netto prices.