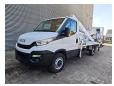

## **Iveco** 35-120 Multitel MX 250

## **Beschrijving**

Iveco Daily 35-120.

Year: 2018.

Milage: 24.152 km. Manual gearbox 6 gears. Weight: 3350 kg. Max weight: 3500 kg

Axle load: 1: 1900 kg. 2: 2240 kg.

Wheelbase: 3750 mm. Electrical operated windows.

2 Persons. Radio CD. Euro 6.

Tyres: 235/65R16 80%. Multitel MX 250.

Year: 2018. Hours: 3291.

Max wind speed: 12,5 m/s. Max permitted tilt: 1 degree.

Rotated basket.

Electrical function in basket.

4 point outriggers.

Max capacity basket: 200 kg / 2 persons + 40 kg.

Max lateral force: 400 N.
Max working height: 25.4 meter.

Max outreach:
- legs in: 5.8 meter.
- legs out: 8 meter.

2 Pieces available!

ID NR: 27.

The General Terms and Conditions of Heinhuis are applicable to all adverts, offers and quotations by Heinhuis, all agreements entered into by Heinhuis and the negotiations preceding them. By any form of response you accept the applicability of the General Terms and Conditions of Heinhuis and you declare that you have taken note of these General Terms and Conditions. Our prices are export netto prices.