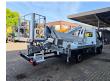

## **Iveco** 35-120 Multitel MX 250

## **Beschrijving**

Iveco Daily 35-120.

Year: 2018.

Milage: 24.152 km. Manual gearbox 6 gears. Weight: 3350 kg. Max weight: 3500 kg

Axle load: 1: 1900 kg. 2: 2240 kg.

Wheelbase: 3750 mm. Electrical operated windows.

2 Persons. Radio CD. Euro 6.

Tyres: 235/65R16 80%. Multitel MX 250.

Year: 2018. Hours: 3291.

Max wind speed: 12,5 m/s. Max permitted tilt: 1 degree.

Rotated basket.

Electrical function in basket.

4 point outriggers.

Max capacity basket: 200 kg / 2 persons + 40 kg.

Max lateral force: 400 N.
Max working height: 25.4 meter.

Max outreach:
- legs in: 5.8 meter.
- legs out: 8 meter.

2 Pieces available!

ID NR: 27.

The General Terms and Conditions of Heinhuis are applicable to all adverts, offers and quotations by Heinhuis, all agreements entered into by Heinhuis and the negotiations preceding them. By any form of response you accept the applicability of the General Terms and Conditions of Heinhuis and you declare that you have taken note of these General Terms and Conditions. Our prices are export netto prices.