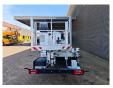

## **Iveco** 35-120 Multitel MX 250

## **Beschrijving**

Iveco Daily 35-120.

Year: 2018.

Milage: 24.152 km. Manual gearbox 6 gears. Weight: 3350 kg. Max weight: 3500 kg

Axle load: 1: 1900 kg. 2: 2240 kg.

Wheelbase: 3750 mm. Electrical operated windows.

2 Persons. Radio CD. Euro 6.

Tyres: 235/65R16 80%. Multitel MX 250.

Year: 2018. Hours: 3291.

Max wind speed: 12,5 m/s. Max permitted tilt: 1 degree.

Rotated basket.

Electrical function in basket.

4 point outriggers.

Max capacity basket: 200 kg / 2 persons + 40 kg.

Max lateral force: 400 N.
Max working height: 25.4 meter.

Max outreach:
- legs in: 5.8 meter.
- legs out: 8 meter.

2 Pieces available!

ID NR: 27.

The General Terms and Conditions of Heinhuis are applicable to all adverts, offers and quotations by Heinhuis, all agreements entered into by Heinhuis and the negotiations preceding them. By any form of response you accept the applicability of the General Terms and Conditions of Heinhuis and you declare that you have taken note of these General Terms and Conditions. Our prices are export netto prices.