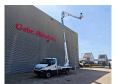

## **Iveco** 35-120 Multitel MX 250

## **Beschrijving**

Iveco Daily 35-120.

Year: 2018.

Milage: 24.152 km. Manual gearbox 6 gears. Weight: 3350 kg. Max weight: 3500 kg

Axle load: 1: 1900 kg. 2: 2240 kg.

Wheelbase: 3750 mm. Electrical operated windows.

2 Persons. Radio CD. Euro 6.

Tyres: 235/65R16 80%. Multitel MX 250.

Year: 2018. Hours: 3291.

Max wind speed: 12,5 m/s. Max permitted tilt: 1 degree.

Rotated basket.

Electrical function in basket.

4 point outriggers.

Max capacity basket: 200 kg / 2 persons + 40 kg.

Max lateral force: 400 N.
Max working height: 25.4 meter.

Max outreach:
- legs in: 5.8 meter.
- legs out: 8 meter.

2 Pieces available!

ID NR: 27.

The General Terms and Conditions of Heinhuis are applicable to all adverts, offers and quotations by Heinhuis, all agreements entered into by Heinhuis and the negotiations preceding them. By any form of response you accept the applicability of the General Terms and Conditions of Heinhuis and you declare that you have taken note of these General Terms and Conditions. Our prices are export netto prices.