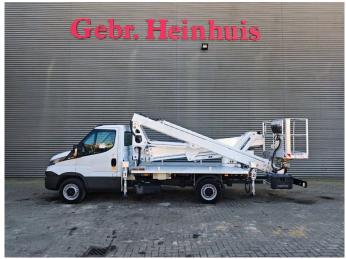

## Multitel MX 250 Iveco Daily 35-120

## **Beschrijving**

Iveco Daily 35-120.

Year: 2018.

Milage: 26.274 km. Manual gearbox 6 gears. Weight: 3350 kg. Max weight: 3500 kg

Axle load: 1: 1900 kg. 2: 2240 kg.

Wheelbase: 3750 mm. Electrical operated windows.

2 Persons. Radio CD. Euro 6.

Tyres: 235/65R16 70%. Multitel MX 250.

Year: 2018. Hours: 3398.

Max wind speed: 12,5 m/s. Max permitted tilt: 1 degree.

Rotated basket.

Electrical function in basket.

4 point outriggers.

Max capacity basket: 200 kg / 2 persons + 40 kg.

Max lateral force: 400 N.
Max working height: 25.4 meter.

Max outreach:
- legs in: 5.8 meter.
- legs out: 8 meter.

2 Pieces available!

ID NR: 217.

The General Terms and Conditions of Heinhuis are applicable to all adverts, offers and quotations by Heinhuis, all agreements entered into by Heinhuis and the negotiations preceding them. By any form of response you accept the applicability of the General Terms and Conditions of Heinhuis and you declare that you have taken note of these General Terms and Conditions. Our prices are export netto prices.