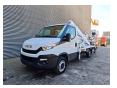

## Multitel MX 250 Iveco Daily 35-120

## **Beschrijving**

Iveco Daily 35-120.

Year: 2018.

Milage: 26.274 km. Manual gearbox 6 gears. Weight: 3350 kg. Max weight: 3500 kg

Axle load: 1: 1900 kg. 2: 2240 kg.

Wheelbase: 3750 mm. Electrical operated windows.

2 Persons. Radio CD. Euro 6.

Tyres: 235/65R16 70%. Multitel MX 250.

Year: 2018. Hours: 3398.

Max wind speed: 12,5 m/s. Max permitted tilt: 1 degree.

Rotated basket.

Electrical function in basket.

4 point outriggers.

Max capacity basket: 200 kg / 2 persons + 40 kg.

Max lateral force: 400 N.
Max working height: 25.4 meter.

Max outreach:
- legs in: 5.8 meter.
- legs out: 8 meter.

2 Pieces available!

ID NR: 217.

The General Terms and Conditions of Heinhuis are applicable to all adverts, offers and quotations by Heinhuis, all agreements entered into by Heinhuis and the negotiations preceding them. By any form of response you accept the applicability of the General Terms and Conditions of Heinhuis and you declare that you have taken note of these General Terms and Conditions. Our prices are export netto prices.