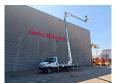

## Multitel MX 250 Iveco Daily 35-120

## **Beschrijving**

Iveco Daily 35-120.

Year: 2018.

Milage: 26.274 km. Manual gearbox 6 gears. Weight: 3350 kg. Max weight: 3500 kg

Axle load: 1: 1900 kg. 2: 2240 kg.

Wheelbase: 3750 mm. Electrical operated windows.

2 Persons. Radio CD. Euro 6.

Tyres: 235/65R16 70%. Multitel MX 250.

Year: 2018. Hours: 3398.

Max wind speed: 12,5 m/s. Max permitted tilt: 1 degree.

Rotated basket.

Electrical function in basket.

4 point outriggers.

Max capacity basket: 200 kg / 2 persons + 40 kg.

Max lateral force: 400 N.
Max working height: 25.4 meter.

Max outreach:
- legs in: 5.8 meter.
- legs out: 8 meter.

2 Pieces available!

ID NR: 217.

The General Terms and Conditions of Heinhuis are applicable to all adverts, offers and quotations by Heinhuis, all agreements entered into by Heinhuis and the negotiations preceding them. By any form of response you accept the applicability of the General Terms and Conditions of Heinhuis and you declare that you have taken note of these General Terms and Conditions. Our prices are export netto prices.