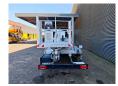

## Multitel MX 250 Iveco Daily 35-120

## **Beschrijving**

Iveco Daily 35-120.

Year: 2018.

Milage: 26.274 km. Manual gearbox 6 gears. Weight: 3350 kg. Max weight: 3500 kg

Axle load: 1: 1900 kg. 2: 2240 kg.

Wheelbase: 3750 mm. Electrical operated windows.

2 Persons. Radio CD. Euro 6.

Tyres: 235/65R16 70%. Multitel MX 250.

Year: 2018. Hours: 3398.

Max wind speed: 12,5 m/s. Max permitted tilt: 1 degree.

Rotated basket.

Electrical function in basket.

4 point outriggers.

Max capacity basket: 200 kg / 2 persons + 40 kg.

Max lateral force: 400 N.
Max working height: 25.4 meter.

Max outreach:
- legs in: 5.8 meter.
- legs out: 8 meter.

2 Pieces available!

ID NR: 217.

The General Terms and Conditions of Heinhuis are applicable to all adverts, offers and quotations by Heinhuis, all agreements entered into by Heinhuis and the negotiations preceding them. By any form of response you accept the applicability of the General Terms and Conditions of Heinhuis and you declare that you have taken note of these General Terms and Conditions. Our prices are export netto prices.