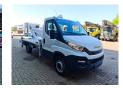

## Multitel MX 250 Iveco Daily 35-120

## **Beschrijving**

Iveco Daily 35-120.

Year: 2018.

Milage: 26.274 km. Manual gearbox 6 gears. Weight: 3350 kg. Max weight: 3500 kg

Axle load: 1: 1900 kg. 2: 2240 kg.

Wheelbase: 3750 mm. Electrical operated windows.

2 Persons. Radio CD. Euro 6.

Tyres: 235/65R16 70%. Multitel MX 250.

Year: 2018. Hours: 3398.

Max wind speed: 12,5 m/s. Max permitted tilt: 1 degree.

Rotated basket.

Electrical function in basket.

4 point outriggers.

Max capacity basket: 200 kg / 2 persons + 40 kg.

Max lateral force: 400 N.
Max working height: 25.4 meter.

Max outreach:
- legs in: 5.8 meter.
- legs out: 8 meter.

2 Pieces available!

ID NR: 217.

The General Terms and Conditions of Heinhuis are applicable to all adverts, offers and quotations by Heinhuis, all agreements entered into by Heinhuis and the negotiations preceding them. By any form of response you accept the applicability of the General Terms and Conditions of Heinhuis and you declare that you have taken note of these General Terms and Conditions. Our prices are export netto prices.