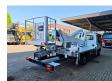

## Multitel MX 250 Iveco Daily 35-120

## **Beschrijving**

Iveco Daily 35-120.

Year: 2018.

Milage: 26.274 km. Manual gearbox 6 gears. Weight: 3350 kg. Max weight: 3500 kg

Axle load: 1: 1900 kg. 2: 2240 kg.

Wheelbase: 3750 mm. Electrical operated windows.

2 Persons. Radio CD. Euro 6.

Tyres: 235/65R16 70%. Multitel MX 250.

Year: 2018. Hours: 3398.

Max wind speed: 12,5 m/s. Max permitted tilt: 1 degree.

Rotated basket.

Electrical function in basket.

4 point outriggers.

Max capacity basket: 200 kg / 2 persons + 40 kg.

Max lateral force: 400 N.
Max working height: 25.4 meter.

Max outreach:
- legs in: 5.8 meter.
- legs out: 8 meter.

2 Pieces available!

ID NR: 217.

The General Terms and Conditions of Heinhuis are applicable to all adverts, offers and quotations by Heinhuis, all agreements entered into by Heinhuis and the negotiations preceding them. By any form of response you accept the applicability of the General Terms and Conditions of Heinhuis and you declare that you have taken note of these General Terms and Conditions. Our prices are export netto prices.