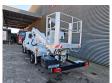

## Multitel MX 250 Iveco Daily 35-120

## **Beschrijving**

Iveco Daily 35-120.

Year: 2018.

Milage: 26.274 km. Manual gearbox 6 gears. Weight: 3350 kg. Max weight: 3500 kg

Axle load: 1: 1900 kg. 2: 2240 kg.

Wheelbase: 3750 mm. Electrical operated windows.

2 Persons. Radio CD. Euro 6.

Tyres: 235/65R16 70%. Multitel MX 250.

Year: 2018. Hours: 3398.

Max wind speed: 12,5 m/s. Max permitted tilt: 1 degree.

Rotated basket.

Electrical function in basket.

4 point outriggers.

Max capacity basket: 200 kg / 2 persons + 40 kg.

Max lateral force: 400 N.
Max working height: 25.4 meter.

Max outreach:
- legs in: 5.8 meter.
- legs out: 8 meter.

2 Pieces available!

ID NR: 217.

The General Terms and Conditions of Heinhuis are applicable to all adverts, offers and quotations by Heinhuis, all agreements entered into by Heinhuis and the negotiations preceding them. By any form of response you accept the applicability of the General Terms and Conditions of Heinhuis and you declare that you have taken note of these General Terms and Conditions. Our prices are export netto prices.