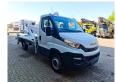

## **Iveco** 35-120 Multitel MX 250

## **Beschrijving**

Iveco Daily 35-120.

Year: 2018.

Milage: 26.274 km. Manual gearbox 6 gears. Weight: 3350 kg. Max weight: 3500 kg

Axle load: 1: 1900 kg. 2: 2240 kg.

Wheelbase: 3750 mm. Electrical operated windows.

2 Persons. Radio CD. Euro 6.

Tyres: 235/65R16 70%. Multitel MX 250.

Year: 2018. Hours: 3398.

Max wind speed: 12,5 m/s. Max permitted tilt: 1 degree.

Rotated basket.

Electrical function in basket.

4 point outriggers.

Max capacity basket: 200 kg / 2 persons + 40 kg.

Max lateral force: 400 N.
Max working height: 25.4 meter.

Max outreach:
- legs in: 5.8 meter.
- legs out: 8 meter.

2 Pieces available!

ID NR: 217.

The General Terms and Conditions of Heinhuis are applicable to all adverts, offers and quotations by Heinhuis, all agreements entered into by Heinhuis and the negotiations preceding them. By any form of response you accept the applicability of the General Terms and Conditions of Heinhuis and you declare that you have taken note of these General Terms and Conditions. Our prices are export netto prices.