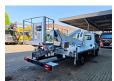

## **Iveco** 35-120 Multitel MX 250

## **Beschrijving**

Iveco Daily 35-120.

Year: 2018.

Milage: 26.274 km. Manual gearbox 6 gears. Weight: 3350 kg. Max weight: 3500 kg

Axle load: 1: 1900 kg. 2: 2240 kg.

Wheelbase: 3750 mm. Electrical operated windows.

2 Persons. Radio CD. Euro 6.

Tyres: 235/65R16 70%. Multitel MX 250.

Year: 2018. Hours: 3398.

Max wind speed: 12,5 m/s. Max permitted tilt: 1 degree.

Rotated basket.

Electrical function in basket.

4 point outriggers.

Max capacity basket: 200 kg / 2 persons + 40 kg.

Max lateral force: 400 N.
Max working height: 25.4 meter.

Max outreach:
- legs in: 5.8 meter.
- legs out: 8 meter.

2 Pieces available!

ID NR: 217.

The General Terms and Conditions of Heinhuis are applicable to all adverts, offers and quotations by Heinhuis, all agreements entered into by Heinhuis and the negotiations preceding them. By any form of response you accept the applicability of the General Terms and Conditions of Heinhuis and you declare that you have taken note of these General Terms and Conditions. Our prices are export netto prices.