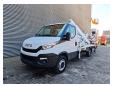

## **Iveco** 35-120 Multitel MX 250

## **Beschrijving**

Iveco Daily 35-120.

Year: 2018.

Milage: 26.274 km. Manual gearbox 6 gears. Weight: 3350 kg. Max weight: 3500 kg

Axle load: 1: 1900 kg. 2: 2240 kg.

Wheelbase: 3750 mm. Electrical operated windows.

2 Persons. Radio CD. Euro 6.

Tyres: 235/65R16 70%. Multitel MX 250.

Year: 2018. Hours: 3398.

Max wind speed: 12,5 m/s. Max permitted tilt: 1 degree.

Rotated basket.

Electrical function in basket.

4 point outriggers.

Max capacity basket: 200 kg / 2 persons + 40 kg.

Max lateral force: 400 N.
Max working height: 25.4 meter.

Max outreach:
- legs in: 5.8 meter.
- legs out: 8 meter.

2 Pieces available!

ID NR: 217.

The General Terms and Conditions of Heinhuis are applicable to all adverts, offers and quotations by Heinhuis, all agreements entered into by Heinhuis and the negotiations preceding them. By any form of response you accept the applicability of the General Terms and Conditions of Heinhuis and you declare that you have taken note of these General Terms and Conditions. Our prices are export netto prices.