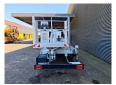

## **Iveco** 35-120 Multitel MX 250

## **Beschrijving**

Iveco Daily 35-120.

Year: 2018.

Milage: 26.274 km. Manual gearbox 6 gears. Weight: 3350 kg. Max weight: 3500 kg

Axle load: 1: 1900 kg. 2: 2240 kg.

Wheelbase: 3750 mm. Electrical operated windows.

2 Persons. Radio CD. Euro 6.

Tyres: 235/65R16 70%. Multitel MX 250.

Year: 2018. Hours: 3398.

Max wind speed: 12,5 m/s. Max permitted tilt: 1 degree.

Rotated basket.

Electrical function in basket.

4 point outriggers.

Max capacity basket: 200 kg / 2 persons + 40 kg.

Max lateral force: 400 N.
Max working height: 25.4 meter.

Max outreach:
- legs in: 5.8 meter.
- legs out: 8 meter.

2 Pieces available!

ID NR: 217.

The General Terms and Conditions of Heinhuis are applicable to all adverts, offers and quotations by Heinhuis, all agreements entered into by Heinhuis and the negotiations preceding them. By any form of response you accept the applicability of the General Terms and Conditions of Heinhuis and you declare that you have taken note of these General Terms and Conditions. Our prices are export netto prices.