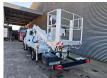

## **Iveco** 35-120 Multitel MX 250

## **Beschrijving**

Iveco Daily 35-120.

Year: 2018.

Milage: 26.274 km. Manual gearbox 6 gears. Weight: 3350 kg. Max weight: 3500 kg

Axle load: 1: 1900 kg. 2: 2240 kg.

Wheelbase: 3750 mm. Electrical operated windows.

2 Persons. Radio CD. Euro 6.

Tyres: 235/65R16 70%. Multitel MX 250.

Year: 2018. Hours: 3398.

Max wind speed: 12,5 m/s. Max permitted tilt: 1 degree.

Rotated basket.

Electrical function in basket.

4 point outriggers.

Max capacity basket: 200 kg / 2 persons + 40 kg.

Max lateral force: 400 N.
Max working height: 25.4 meter.

Max outreach:
- legs in: 5.8 meter.
- legs out: 8 meter.

2 Pieces available!

ID NR: 217.

The General Terms and Conditions of Heinhuis are applicable to all adverts, offers and quotations by Heinhuis, all agreements entered into by Heinhuis and the negotiations preceding them. By any form of response you accept the applicability of the General Terms and Conditions of Heinhuis and you declare that you have taken note of these General Terms and Conditions. Our prices are export netto prices.