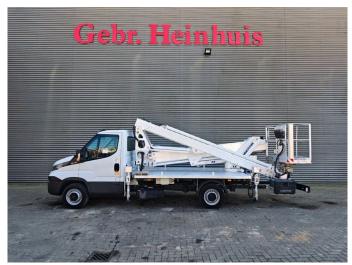

## **Iveco** 35-120 Multitel MX 250

## **Beschrijving**

Iveco Daily 35-120.

Year: 2018.

Milage: 26.274 km. Manual gearbox 6 gears. Weight: 3350 kg. Max weight: 3500 kg

Axle load: 1: 1900 kg. 2: 2240 kg.

Wheelbase: 3750 mm. Electrical operated windows.

2 Persons. Radio CD. Euro 6.

Tyres: 235/65R16 70%. Multitel MX 250.

Year: 2018. Hours: 3398.

Max wind speed: 12,5 m/s. Max permitted tilt: 1 degree.

Rotated basket.

Electrical function in basket.

4 point outriggers.

Max capacity basket: 200 kg / 2 persons + 40 kg.

Max lateral force: 400 N.
Max working height: 25.4 meter.

Max outreach:
- legs in: 5.8 meter.
- legs out: 8 meter.

2 Pieces available!

ID NR: 217.

The General Terms and Conditions of Heinhuis are applicable to all adverts, offers and quotations by Heinhuis, all agreements entered into by Heinhuis and the negotiations preceding them. By any form of response you accept the applicability of the General Terms and Conditions of Heinhuis and you declare that you have taken note of these General Terms and Conditions. Our prices are export netto prices.