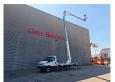

## **Iveco** 35-120 Multitel MX 250

## **Beschrijving**

Iveco Daily 35-120.

Year: 2018.

Milage: 26.274 km. Manual gearbox 6 gears. Weight: 3350 kg. Max weight: 3500 kg

Axle load: 1: 1900 kg. 2: 2240 kg.

Wheelbase: 3750 mm. Electrical operated windows.

2 Persons. Radio CD. Euro 6.

Tyres: 235/65R16 70%. Multitel MX 250.

Year: 2018. Hours: 3398.

Max wind speed: 12,5 m/s. Max permitted tilt: 1 degree.

Rotated basket.

Electrical function in basket.

4 point outriggers.

Max capacity basket: 200 kg / 2 persons + 40 kg.

Max lateral force: 400 N.
Max working height: 25.4 meter.

Max outreach:
- legs in: 5.8 meter.
- legs out: 8 meter.

2 Pieces available!

ID NR: 217.

The General Terms and Conditions of Heinhuis are applicable to all adverts, offers and quotations by Heinhuis, all agreements entered into by Heinhuis and the negotiations preceding them. By any form of response you accept the applicability of the General Terms and Conditions of Heinhuis and you declare that you have taken note of these General Terms and Conditions. Our prices are export netto prices.