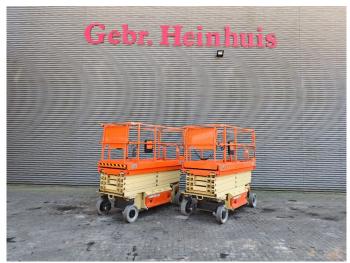

## **JLG** 3246 ES

## **Beschrijving**

JLG 3246 ES.

Year: 2018. Hours: 325. Weight: 2953 kg. CE Machine.

Max capacity basket: 320 kg / 2 persons + 160 kg.

Max wind speed: 12,5 m/s.
Max lateral force: 400 N.
Max permitted tilt: 3 degree.
Non marking tyres 406x12.5.
Max working height: 11.68 meter.

Dimmensions platform:

L: 2500 mm + 1270 mm deck extension.

W: 1270 mm. Full electric.

2 Pieces available!

ID NR: 264.

The General Terms and Conditions of Heinhuis are applicable to all adverts, offers and quotations by Heinhuis, all agreements entered into by Heinhuis and the negotiations preceding them. By any form of response you accept the applicability of the General Terms and Conditions of Heinhuis and you declare that you have taken note of these General Terms and Conditions. Our prices are export netto prices.