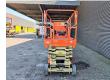

## **JLG** 3246 ES

## **Beschrijving**

JLG 3246 ES.

Year: 2018. Hours: 325. Weight: 2953 kg. CE Machine.

Max capacity basket: 320 kg / 2 persons + 160 kg.

Max wind speed: 12,5 m/s.
Max lateral force: 400 N.
Max permitted tilt: 3 degree.
Non marking tyres 406x12.5.
Max working height: 11.68 meter.

Dimmensions platform:

L: 2500 mm + 1270 mm deck extension.

W: 1270 mm. Full electric.

2 Pieces available!

ID NR: 264.

The General Terms and Conditions of Heinhuis are applicable to all adverts, offers and quotations by Heinhuis, all agreements entered into by Heinhuis and the negotiations preceding them. By any form of response you accept the applicability of the General Terms and Conditions of Heinhuis and you declare that you have taken note of these General Terms and Conditions. Our prices are export netto prices.