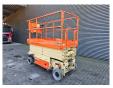

## **JLG** 3246 ES

## **Beschrijving**

JLG 3246 ES.

Year: 2018. Hours: 325. Weight: 2953 kg. CE Machine.

Max capacity basket: 320 kg / 2 persons + 160 kg.

Max wind speed: 12,5 m/s.
Max lateral force: 400 N.
Max permitted tilt: 3 degree.
Non marking tyres 406x12.5.
Max working height: 11.68 meter.

Dimmensions platform:

L: 2500 mm + 1270 mm deck extension.

W: 1270 mm. Full electric.

2 Pieces available!

ID NR: 264.

The General Terms and Conditions of Heinhuis are applicable to all adverts, offers and quotations by Heinhuis, all agreements entered into by Heinhuis and the negotiations preceding them. By any form of response you accept the applicability of the General Terms and Conditions of Heinhuis and you declare that you have taken note of these General Terms and Conditions. Our prices are export netto prices.