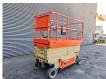

## **JLG** 3246 ES

## **Beschrijving**

JLG 3246 ES.

Year: 2018. Hours: 325. Weight: 2953 kg. CE Machine.

Max capacity basket: 320 kg / 2 persons + 160 kg.

Max wind speed: 12,5 m/s.
Max lateral force: 400 N.
Max permitted tilt: 3 degree.
Non marking tyres 406x12.5.
Max working height: 11.68 meter.

Dimmensions platform:

L: 2500 mm + 1270 mm deck extension.

W: 1270 mm. Full electric.

2 Pieces available!

ID NR: 264.

The General Terms and Conditions of Heinhuis are applicable to all adverts, offers and quotations by Heinhuis, all agreements entered into by Heinhuis and the negotiations preceding them. By any form of response you accept the applicability of the General Terms and Conditions of Heinhuis and you declare that you have taken note of these General Terms and Conditions. Our prices are export netto prices.