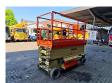

## **JLG** 3246 ES

## **Beschrijving**

JLG 3246 ES.

Year: 2018. Hours: 325. Weight: 2953 kg. CE Machine.

Max capacity basket: 320 kg / 2 persons + 160 kg.

Max wind speed: 12,5 m/s.
Max lateral force: 400 N.
Max permitted tilt: 3 degree.
Non marking tyres 406x12.5.
Max working height: 11.68 meter.

Dimmensions platform:

L: 2500 mm + 1270 mm deck extension.

W: 1270 mm. Full electric.

2 Pieces available!

ID NR: 264.

The General Terms and Conditions of Heinhuis are applicable to all adverts, offers and quotations by Heinhuis, all agreements entered into by Heinhuis and the negotiations preceding them. By any form of response you accept the applicability of the General Terms and Conditions of Heinhuis and you declare that you have taken note of these General Terms and Conditions. Our prices are export netto prices.