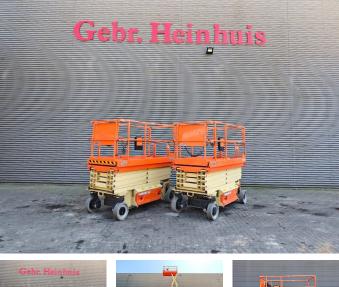

# JLG 3246 ES

### Beschrijving

JLG 3246 ES.

Year: 2018. Hours: 421. Weight: 2953 kg. CE Machine. Max capacity basket: 320 kg / 2 persons + 160 kg. Max wind speed: 12,5 m/s. Max lateral force: 400 N. Max permitted tilt: 3 degree. Non marking tyres 406x12.5. Max working height: 11.68 meter. Dimmensions platform: L: 2500 mm + 1270 mm deck extension. W: 1270 mm. Full electric.

2 Pieces available!

ID NR: 262.

The General Terms and Conditions of Heinhuis are applicable to all adverts, offers and quotations by Heinhuis, all agreements entered into by Heinhuis and the negotiations preceding them. By any form of response you accept the applicability of the General Terms and Conditions of Heinhuis and you declare that you have taken note of these General Terms and Conditions. Our prices are export netto prices.