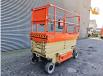

# JLG 3246 ES

### Beschrijving

JLG 3246 ES.

Year: 2018. Hours: 421. Weight: 2953 kg. CE Machine. Max capacity basket: 320 kg / 2 persons + 160 kg. Max wind speed: 12,5 m/s. Max lateral force: 400 N. Max permitted tilt: 3 degree. Non marking tyres 406x12.5. Max working height: 11.68 meter. Dimmensions platform: L: 2500 mm + 1270 mm deck extension. W: 1270 mm. Full electric.