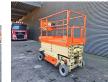

# JLG 3246 ES

### Beschrijving

JLG 3246 ES.

Year: 2018. Hours: 421. Weight: 2953 kg. CE Machine. Max capacity basket: 320 kg / 2 persons + 160 kg. Max wind speed: 12,5 m/s. Max lateral force: 400 N. Max permitted tilt: 3 degree. Non marking tyres 406x12.5. Max working height: 11.68 meter. Dimmensions platform: L: 2500 mm + 1270 mm deck extension. W: 1270 mm. Full electric.