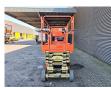

# JLG 3246 ES

### Beschrijving

JLG 3246 ES.

Year: 2018. Hours: 421. Weight: 2953 kg. CE Machine. Max capacity basket: 320 kg / 2 persons + 160 kg. Max wind speed: 12,5 m/s. Max lateral force: 400 N. Max permitted tilt: 3 degree. Non marking tyres 406x12.5. Max working height: 11.68 meter. Dimmensions platform: L: 2500 mm + 1270 mm deck extension. W: 1270 mm. Full electric.