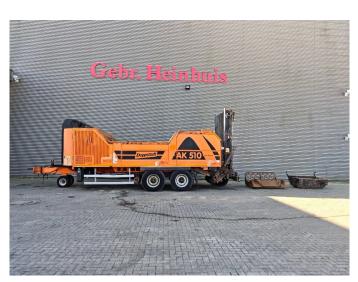

## Doppstadt AK 510 Bio-Power

## Beschrijving

Doppstadt AK 510 Bio-Power.

Year: 2015. Hours: 6960. Weight: 19.000 kg. CE machine. 9 tons SAF axles. Moover. Radio remote Control. 2 way belt. Ad Blue. Tyres: 385/65R22,5 70%.