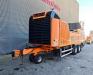

## Doppstadt AK 510 Bio-Power

## Beschrijving

Doppstadt AK 510 Bio-Power.

Year: 2015. Hours: 6960. Weight: 19.000 kg. CE machine. 9 tons SAF axles. Moover. Radio remote Control. 2 way belt. Ad Blue. Tyres: 385/65R22,5 70%.