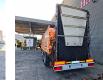

## Doppstadt AK 510 Bio-Power

## Beschrijving

Doppstadt AK 510 Bio-Power.

Year: 2015. Hours: 6960. Weight: 19.000 kg. CE machine. 9 tons SAF axles. Moover. Radio remote Control. 2 way belt. Ad Blue. Tyres: 385/65R22,5 70%.