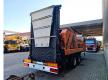

## Doppstadt AK 510 Bio-Power

## Beschrijving

Doppstadt AK 510 Bio-Power.

Year: 2015. Hours: 6960. Weight: 19.000 kg. CE machine. 9 tons SAF axles. Moover. Radio remote Control. 2 way belt. Ad Blue. Tyres: 385/65R22,5 70%.