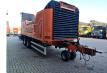

## Doppstadt AK 510 Bio-Power

## Beschrijving

Doppstadt AK 510 Bio-Power.

Year: 2015. Hours: 6960. Weight: 19.000 kg. CE machine. 9 tons SAF axles. Moover. Radio remote Control. 2 way belt. Ad Blue. Tyres: 385/65R22,5 70%.