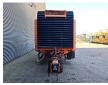

## Doppstadt AK 510 Bio-Power

## Beschrijving

Doppstadt AK 510 Bio-Power.

Year: 2015. Hours: 6960. Weight: 19.000 kg. CE machine. 9 tons SAF axles. Moover. Radio remote Control. 2 way belt. Ad Blue. Tyres: 385/65R22,5 70%.