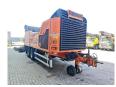

## **Beschrijving**

Doppstadt AK 560 Eco-Power.

Year: 2017. Hours: 6897. Weight: 19.000 kg. CE machine. 9 tons SAF axles.

Moover.

Radio remote Control.

2 way belt.

Tyres: 385/65R22,5 70%.

ID NR: 287.