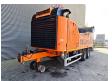

## Doppstadt AK 560 Eco-Power

## **Beschrijving**

Doppstadt AK 560 Eco-Power.

Year: 2017. Hours: 6897. Weight: 19.000 kg. CE machine. 9 tons SAF axles.

Moover.

Radio remote Control.

2 way belt.

Tyres: 385/65R22,5 70%.

ID NR: 287.