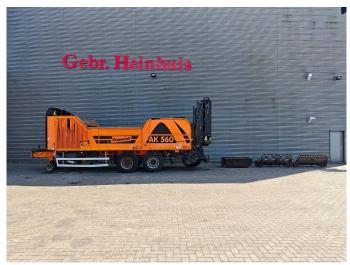

## Doppstadt AK 560 Eco-Power

## **Beschrijving**

Doppstadt AK 560 Eco-Power.

Year: 2017. Hours: 6897. Weight: 19.000 kg. CE machine. 9 tons SAF axles.

Moover.

Radio remote Control.

2 way belt.

Tyres: 385/65R22,5 70%.

ID NR: 287.