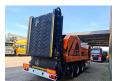

## **Beschrijving**

Doppstadt AK 560 Eco-Power.

Year: 2017. Hours: 6897. Weight: 19.000 kg. CE machine. 9 tons SAF axles.

Moover.

Radio remote Control.

2 way belt.

Tyres: 385/65R22,5 70%.

ID NR: 287.