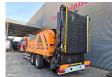

## Doppstadt AK 560 Eco-Power

## **Beschrijving**

Doppstadt AK 560 Eco-Power.

Year: 2017. Hours: 6897. Weight: 19.000 kg. CE machine. 9 tons SAF axles.

Moover.

Radio remote Control.

2 way belt.

Tyres: 385/65R22,5 70%.

ID NR: 287.