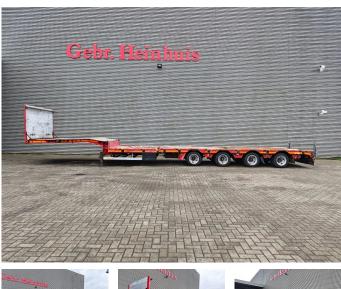

# Faymonville STN-3AX

## Beschrijving

Faymonville STN-3AX.

Year: 2011. 7.6 tons SAF axles. Weight: 9300 kg. Load Capacity: 30.700 kg. Max weight: 40.000 kg. Kingpin load: 18.000 kg. 4.3 meter extandable. 2 x 25 cm widened. EBA ABS ALB. Airsuspension. 3th and 4th axles steering axles. Dimmensions: Neck: L 3750 mm. W: 2500 mm. H: 1250 mm. Kingpin height: 1100 mm. Floor L: 9500 mm. W: 2550 mm. H: 800 mm. Tyres: 205/65R17,5 70%.