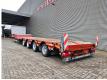

# Faymonville STN-3AX

## Beschrijving

Faymonville STN-3AX.

Year: 2011. 7.6 tons SAF axles. Weight: 9300 kg. Load Capacity: 30.700 kg. Max weight: 40.000 kg. Kingpin load: 18.000 kg. 4.3 meter extandable. 2 x 25 cm widened. EBA ABS ALB. Airsuspension. 3th and 4th axles steering axles. Dimmensions: Neck: L 3750 mm. W: 2500 mm. H: 1250 mm. Kingpin height: 1100 mm. Floor L: 9500 mm. W: 2550 mm. H: 800 mm. Tyres: 205/65R17,5 70%.