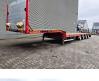

# Faymonville STN-3AX

## Beschrijving

Faymonville STN-3AX.

Year: 2011. 7.6 tons SAF axles. Weight: 9300 kg. Load Capacity: 30.700 kg. Max weight: 40.000 kg. Kingpin load: 18.000 kg. 4.3 meter extandable. 2 x 25 cm widened. EBA ABS ALB. Airsuspension. 3th and 4th axles steering axles. Dimmensions: Neck: L 3750 mm. W: 2500 mm. H: 1250 mm. Kingpin height: 1100 mm. Floor L: 9500 mm. W: 2550 mm. H: 800 mm. Tyres: 205/65R17,5 70%.