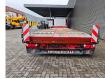

# Faymonville STN-3AX

## Beschrijving

Faymonville STN-3AX.

Year: 2011. 7.6 tons SAF axles. Weight: 9300 kg. Load Capacity: 30.700 kg. Max weight: 40.000 kg. Kingpin load: 18.000 kg. 4.3 meter extandable. 2 x 25 cm widened. EBA ABS ALB. Airsuspension. 3th and 4th axles steering axles. Dimmensions: Neck: L 3750 mm. W: 2500 mm. H: 1250 mm. Kingpin height: 1100 mm. Floor L: 9500 mm. W: 2550 mm. H: 800 mm. Tyres: 205/65R17,5 70%.