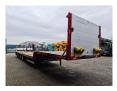

# Faymonville STN-3AX

## Beschrijving

Faymonville STN-3AX.

Year: 2011. 7.6 tons SAF axles. Weight: 9300 kg. Load Capacity: 30.700 kg. Max weight: 40.000 kg. Kingpin load: 18.000 kg. 4.3 meter extandable. 2 x 25 cm widened. EBA ABS ALB. Airsuspension. 3th and 4th axles steering axles. Dimmensions: Neck: L 3750 mm. W: 2500 mm. H: 1250 mm. Kingpin height: 1100 mm. Floor L: 9500 mm. W: 2550 mm. H: 800 mm. Tyres: 205/65R17,5 70%.