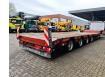

# Faymonville STN-3AX

## Beschrijving

Faymonville STN-3AX.

Year: 2011. 7.6 tons SAF axles. Weight: 9300 kg. Load Capacity: 30.700 kg. Max weight: 40.000 kg. Kingpin load: 18.000 kg. 4.3 meter extandable. 2 x 25 cm widened. EBA ABS ALB. Airsuspension. 3th and 4th axles steering axles. Dimmensions: Neck: L 3750 mm. W: 2500 mm. H: 1250 mm. Kingpin height: 1100 mm. Floor L: 9500 mm. W: 2550 mm. H: 800 mm. Tyres: 205/65R17,5 70%.