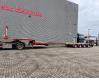

# Faymonville STN-3AX

## Beschrijving

Faymonville STN-3AX.

Year: 2011. 7.6 tons SAF axles. Weight: 9300 kg. Load Capacity: 30.700 kg. Max weight: 40.000 kg. Kingpin load: 18.000 kg. 4.3 meter extandable. 2 x 25 cm widened. EBA ABS ALB. Airsuspension. 3th and 4th axles steering axles. Dimmensions: Neck: L 3750 mm. W: 2500 mm. H: 1250 mm. Kingpin height: 1100 mm. Floor L: 9500 mm. W: 2550 mm. H: 800 mm. Tyres: 205/65R17,5 70%.