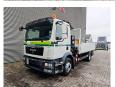

## MAN 4x2 Atlas 105.2-A2

## **Beschrijving**

MAN TGM 15.250 4x2.

Year:2011.

Milage: 322.851 km. Manual gearbox 8 gears. Weight: 8280 kg.

Load capacity: 6720 kg. max weight:; 15.000 kg.

Axle load: 1: 5600 kg. 2: 10.000 kg. Engine brake. Airconditioning. Radio CD.

Electrical operated windows and mirrors.

Radio CD. Digital tacho. 2 Persons.

On the back airsuspension. Wheelbase: 4050 mm. 3.5 tons trailer coupling. Dimmensions floor:

L: 5000 mm. W: 2480 mm. H: 1050 mm.

H: Allu boards: 700 mm. Tyres: 305/70R19,5 70%.

Atlas 105.2-A2. Year: 2011. Hours: 2107.

2 x Hydr. extandable. 2 point outriggers. Without Radio Remote!

German Truck!

ID NR: 599.

The General Terms and Conditions of Heinhuis are applicable to all adverts, offers and quotations by Heinhuis, all agreements entered into by Heinhuis and the negotiations preceding them. By any form of response you accept the applicability of the General Terms and Conditions of Heinhuis and you declare that you have taken note of these General Terms and Conditions. Our prices are export netto prices.