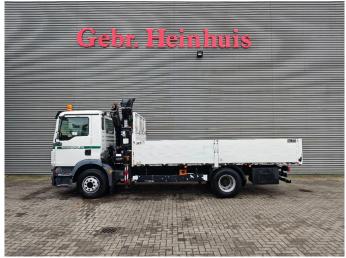

## MAN 4x2 Atlas 105.2-A2

## **Beschrijving**

MAN TGM 15.250 4x2.

Year:2011.

Milage: 322.851 km. Manual gearbox 8 gears. Weight: 8280 kg.

Load capacity: 6720 kg. max weight:; 15.000 kg.

Axle load: 1: 5600 kg. 2: 10.000 kg. Engine brake. Airconditioning. Radio CD.

Electrical operated windows and mirrors.

Radio CD. Digital tacho. 2 Persons.

On the back airsuspension. Wheelbase: 4050 mm. 3.5 tons trailer coupling. Dimmensions floor:

L: 5000 mm. W: 2480 mm. H: 1050 mm.

H: Allu boards: 700 mm. Tyres: 305/70R19,5 70%.

Atlas 105.2-A2. Year: 2011. Hours: 2107.

2 x Hydr. extandable. 2 point outriggers. Without Radio Remote!

German Truck!

ID NR: 599.

The General Terms and Conditions of Heinhuis are applicable to all adverts, offers and quotations by Heinhuis, all agreements entered into by Heinhuis and the negotiations preceding them. By any form of response you accept the applicability of the General Terms and Conditions of Heinhuis and you declare that you have taken note of these General Terms and Conditions. Our prices are export netto prices.