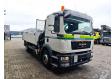

## **Beschrijving**

MAN TGM 15.250 4x2.

Year:2011.

Milage: 322.851 km. Manual gearbox 8 gears. Weight: 8280 kg.

Load capacity: 6720 kg. max weight:; 15.000 kg.

Axle load: 1: 5600 kg. 2: 10.000 kg. Engine brake. Airconditioning. Radio CD.

Electrical operated windows and mirrors.

Radio CD. Digital tacho. 2 Persons.

On the back airsuspension. Wheelbase: 4050 mm. 3.5 tons trailer coupling. Dimmensions floor:

L: 5000 mm. W: 2480 mm. H: 1050 mm.

H: Allu boards: 700 mm. Tyres: 305/70R19,5 70%.

Atlas 105.2-A2. Year: 2011. Hours: 2107.

2 x Hydr. extandable. 2 point outriggers. Without Radio Remote!

German Truck!

ID NR: 599.

The General Terms and Conditions of Heinhuis are applicable to all adverts, offers and quotations by Heinhuis, all agreements entered into by Heinhuis and the negotiations preceding them. By any form of response you accept the applicability of the General Terms and Conditions of Heinhuis and you declare that you have taken note of these General Terms and Conditions. Our prices are export netto prices.