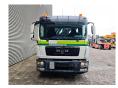

## **Beschrijving**

MAN TGM 15.250 4x2.

Year:2011.

Milage: 322.851 km. Manual gearbox 8 gears. Weight: 8280 kg.

Load capacity: 6720 kg. max weight:; 15.000 kg.

Axle load: 1: 5600 kg. 2: 10.000 kg. Engine brake. Airconditioning. Radio CD.

Electrical operated windows and mirrors.

Radio CD. Digital tacho. 2 Persons.

On the back airsuspension. Wheelbase: 4050 mm. 3.5 tons trailer coupling. Dimmensions floor:

L: 5000 mm. W: 2480 mm. H: 1050 mm.

H: Allu boards: 700 mm. Tyres: 305/70R19,5 70%.

Atlas 105.2-A2. Year: 2011. Hours: 2107.

2 x Hydr. extandable. 2 point outriggers. Without Radio Remote!

German Truck!

ID NR: 599.

The General Terms and Conditions of Heinhuis are applicable to all adverts, offers and quotations by Heinhuis, all agreements entered into by Heinhuis and the negotiations preceding them. By any form of response you accept the applicability of the General Terms and Conditions of Heinhuis and you declare that you have taken note of these General Terms and Conditions. Our prices are export netto prices.