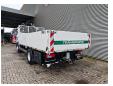

## MAN 4x2 Atlas 105.2-A2

## **Beschrijving**

MAN TGM 15.250 4x2.

Year:2011.

Milage: 322.851 km. Manual gearbox 8 gears. Weight: 8280 kg.

Load capacity: 6720 kg. max weight:; 15.000 kg.

Axle load: 1: 5600 kg. 2: 10.000 kg. Engine brake. Airconditioning. Radio CD.

Electrical operated windows and mirrors.

Radio CD. Digital tacho. 2 Persons.

On the back airsuspension. Wheelbase: 4050 mm. 3.5 tons trailer coupling. Dimmensions floor:

L: 5000 mm. W: 2480 mm. H: 1050 mm.

H: Allu boards: 700 mm. Tyres: 305/70R19,5 70%.

Atlas 105.2-A2. Year: 2011. Hours: 2107.

2 x Hydr. extandable. 2 point outriggers. Without Radio Remote!

German Truck!

ID NR: 599.

The General Terms and Conditions of Heinhuis are applicable to all adverts, offers and quotations by Heinhuis, all agreements entered into by Heinhuis and the negotiations preceding them. By any form of response you accept the applicability of the General Terms and Conditions of Heinhuis and you declare that you have taken note of these General Terms and Conditions. Our prices are export netto prices.