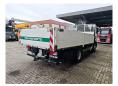

## **Beschrijving**

MAN TGM 15.250 4x2.

Year:2011.

Milage: 322.851 km. Manual gearbox 8 gears. Weight: 8280 kg.

Load capacity: 6720 kg. max weight:; 15.000 kg.

Axle load: 1: 5600 kg. 2: 10.000 kg. Engine brake. Airconditioning. Radio CD.

Electrical operated windows and mirrors.

Radio CD. Digital tacho. 2 Persons.

On the back airsuspension. Wheelbase: 4050 mm. 3.5 tons trailer coupling. Dimmensions floor:

L: 5000 mm. W: 2480 mm. H: 1050 mm.

H: Allu boards: 700 mm. Tyres: 305/70R19,5 70%.

Atlas 105.2-A2. Year: 2011. Hours: 2107.

2 x Hydr. extandable. 2 point outriggers. Without Radio Remote!

German Truck!

ID NR: 599.

The General Terms and Conditions of Heinhuis are applicable to all adverts, offers and quotations by Heinhuis, all agreements entered into by Heinhuis and the negotiations preceding them. By any form of response you accept the applicability of the General Terms and Conditions of Heinhuis and you declare that you have taken note of these General Terms and Conditions. Our prices are export netto prices.