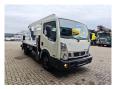

## Beschrijving

Nissan Cabstar 35.12 NT400.

Year: 2016. Milage: 28.788 km. Manual gearbox 5 gears. Weight: 3400 kg. Max weight: 3500 kg. Axle load: 1: 1750 kg. 2: 2200 kg. 3 Persons. Electrical operated windows. Wheelbase: 3350 mm. Euro 5. Tyres: 195/70R15 80%. CTE ZED 21.2JH. Year: 2016. Hours: 2818. Max capacity basket: 280 kg / 2 persons + 120 kg. Max working height: 21 meter. Max outreach: 9.5 meter. Max lateral force: 400 N. Max wind speed: 12,5 m/s. Max working presure: 240 bar. Max permitted tilt: 0 degree. 4 point outrigaers. Rotated basket.