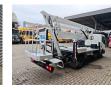

## Beschrijving

Nissan Cabstar 35.12 NT400.

Year: 2016. Milage: 28.788 km. Manual gearbox 5 gears. Weight: 3400 kg. Max weight: 3500 kg. Axle load: 1: 1750 kg. 2: 2200 kg. 3 Persons. Electrical operated windows. Wheelbase: 3350 mm. Euro 5. Tyres: 195/70R15 80%. CTE ZED 21.2JH. Year: 2016. Hours: 2818. Max capacity basket: 280 kg / 2 persons + 120 kg. Max working height: 21 meter. Max outreach: 9.5 meter. Max lateral force: 400 N. Max wind speed: 12,5 m/s. Max working presure: 240 bar. Max permitted tilt: 0 degree. 4 point outrigaers. Rotated basket.