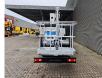

## Beschrijving

Nissan Cabstar 35.12 NT400.

Year: 2016. Milage: 28.788 km. Manual gearbox 5 gears. Weight: 3400 kg. Max weight: 3500 kg. Axle load: 1: 1750 kg. 2: 2200 kg. 3 Persons. Electrical operated windows. Wheelbase: 3350 mm. Euro 5. Tyres: 195/70R15 80%. CTE ZED 21.2JH. Year: 2016. Hours: 2818. Max capacity basket: 280 kg / 2 persons + 120 kg. Max working height: 21 meter. Max outreach: 9.5 meter. Max lateral force: 400 N. Max wind speed: 12,5 m/s. Max working presure: 240 bar. Max permitted tilt: 0 degree. 4 point outrigaers. Rotated basket.