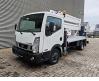

## Nissan Cabstar 35.12 NT400 CTE ZED 21.2JH

## Beschrijving

Nissan Cabstar 35.12 NT400.

Year: 2016. Milage: 28.788 km. Manual gearbox 5 gears. Weight: 3400 kg. Max weight: 3500 kg. Axle load: 1: 1750 kg. 2: 2200 kg. 3 Persons. Electrical operated windows. Wheelbase: 3350 mm. Euro 5. Tyres: 195/70R15 80%. CTE ZED 21.2JH. Year: 2016. Hours: 2818. Max capacity basket: 280 kg / 2 persons + 120 kg. Max working height: 21 meter. Max outreach: 9.5 meter. Max lateral force: 400 N. Max wind speed: 12,5 m/s. Max working presure: 240 bar. Max permitted tilt: 0 degree. 4 point outrigaers. Rotated basket.