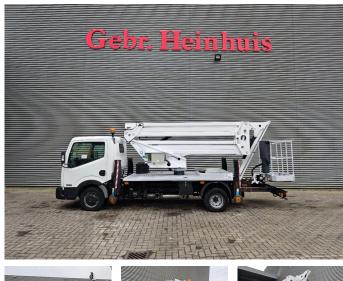

## Nissan Cabstar 35.12 NT400 CTE ZED 21.2JH

## Beschrijving

Nissan Cabstar 35.12 NT400.

Year: 2016. Milage: 28.788 km. Manual gearbox 5 gears. Weight: 3400 kg. Max weight: 3500 kg. Axle load: 1: 1750 kg. 2: 2200 kg. 3 Persons. Electrical operated windows. Wheelbase: 3350 mm. Euro 5. Tyres: 195/70R15 80%. CTE ZED 21.2JH. Year: 2016. Hours: 2818. Max capacity basket: 280 kg / 2 persons + 120 kg. Max working height: 21 meter. Max outreach: 9.5 meter. Max lateral force: 400 N. Max wind speed: 12,5 m/s. Max working presure: 240 bar. Max permitted tilt: 0 degree. 4 point outrigaers. Rotated basket.