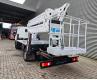

## Nissan Cabstar 35.12 NT400 CTE ZED 21.2JH

## Beschrijving

Nissan Cabstar 35.12 NT400.

Year: 2016. Milage: 28.788 km. Manual gearbox 5 gears. Weight: 3400 kg. Max weight: 3500 kg. Axle load: 1: 1750 kg. 2: 2200 kg. 3 Persons. Electrical operated windows. Wheelbase: 3350 mm. Euro 5. Tyres: 195/70R15 80%. CTE ZED 21.2JH. Year: 2016. Hours: 2818. Max capacity basket: 280 kg / 2 persons + 120 kg. Max working height: 21 meter. Max outreach: 9.5 meter. Max lateral force: 400 N. Max wind speed: 12,5 m/s. Max working presure: 240 bar. Max permitted tilt: 0 degree. 4 point outrigaers. Rotated basket.