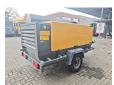

## Atlas-Copco XAHS 186

## Beschrijving

Atlas Copco XAHS 186.

Year: 2014. Hours: 2616. Weight: 2000 kg. CE machine. Max presure: 12 Bar.

2100 RPM.

2100 RPM. 104 KW / 140 HP.

Deutz TCD 2013 L042V engine.

Tyres: 205R14C 70%.

3 Pieces available!