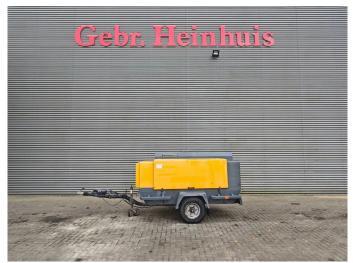

## Atlas-Copco XAHS 186

## Beschrijving

Atlas Copco XAHS 186.

Year: 2014. Hours: 2616. Weight: 2000 kg. CE machine. Max presure: 12 Bar.

2100 RPM.

2100 RPM. 104 KW / 140 HP.

Deutz TCD 2013 L042V engine.

Tyres: 205R14C 70%.

3 Pieces available!