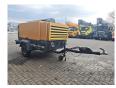

## Atlas-Copco XAHS 186

## Beschrijving

Atlas Copco XAHS 186.

Year: 2014. Hours: 2616. Weight: 2000 kg. CE machine. Max presure: 12 Bar.

2100 RPM.

2100 RPM. 104 KW / 140 HP.

Deutz TCD 2013 L042V engine.

Tyres: 205R14C 70%.

3 Pieces available!