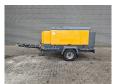

## Atlas-Copco XAHS 186

## Beschrijving

Atlas Copco XAHS 186.

Year: 2014. Hours: 2616. Weight: 2000 kg. CE machine. Max presure: 12 Bar.

2100 RPM.

2100 RPM. 104 KW / 140 HP.

Deutz TCD 2013 L042V engine.

Tyres: 205R14C 70%.

3 Pieces available!