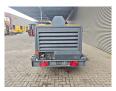

## Atlas-Copco XAHS 186

## Beschrijving

Atlas Copco XAHS 186.

Year: 2014. Hours: 2616. Weight: 2000 kg. CE machine. Max presure: 12 Bar.

2100 RPM.

2100 RPM. 104 KW / 140 HP.

Deutz TCD 2013 L042V engine.

Tyres: 205R14C 70%.

3 Pieces available!