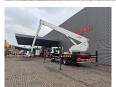

## Volvo 4x2 Bronto Skylift S44XDT

Radio CD.

Wheelbase: 4900 mm.

Digital tacho. Steelsuspension. Euro 6 Ad Blue. Transmissionbrake. Tyres: 315/80R22,5 70%. Bronto Skylift S44XDT.

Year: 2015. Hours: 11.412. Hours RPM: 4607.

Max wind speed: 12,5 m/s. ax permitted tilt: 0.5 degree. Max lateral force: 400 N.

Max capacity basket: 600 kg / 7 persons + 40 kg.

Max working height: 44 meter.
Max outreach: 24 meter.
Widened + Rotated basket.

ID NR: 41.

The General Terms and Conditions of Heinhuis are applicable to all adverts, offers and quotations by Heinhuis, all agreements entered into by Heinhuis and the negotiations preceding them. By any form of response you accept the applicability of the General Terms and Conditions of Heinhuis and you declare that you have taken note of these General Terms and Conditions. Our prices are export netto prices.