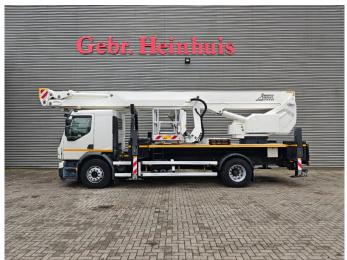

## Volvo 4x2 Bronto Skylift S44XDT

## **Beschrijving**

Volvo FE 260 4x2.

Year: 2015.

Milage: 351.258 km.

Automatic.

Weight: 18.000 kg. Max weight: 19.500 kg.

Axle load: 1: 8000 kg. 2: 13.000 kg. Airconditioning. Camera.

Electrical operated windows and mirrors.

Radio CD.

Wheelbase: 4900 mm.

Digital tacho. Steelsuspension. Euro 6 Ad Blue. Transmissionbrake. Tyres: 315/80R22,5 70%. Bronto Skylift S44XDT.

Year: 2015. Hours: 11.412. Hours RPM: 4607.

Max wind speed: 12,5 m/s. ax permitted tilt: 0.5 degree. Max lateral force: 400 N.

Max capacity basket: 600 kg / 7 persons + 40 kg.

Max working height: 44 meter.
Max outreach: 24 meter.
Widened + Rotated basket.

ID NR: 41.

The General Terms and Conditions of Heinhuis are applicable to all adverts, offers and quotations by Heinhuis, all agreements entered into by Heinhuis and the negotiations preceding them. By any form of response you accept the applicability of the General Terms and Conditions of Heinhuis and you declare that you have taken note of these General Terms and Conditions. Our prices are export netto prices.