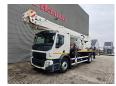

## Volvo 4x2 Bronto Skylift S44XDT

## **Beschrijving**

Volvo FE 260 4x2.

Year: 2015.

Milage: 351.258 km.

Automatic.

Weight: 18.000 kg. Max weight: 19.500 kg.

Axle load: 1: 8000 kg. 2: 13.000 kg. Airconditioning. Camera.

Electrical operated windows and mirrors.

Radio CD.

Wheelbase: 4900 mm.

Digital tacho. Steelsuspension. Euro 6 Ad Blue. Transmissionbrake. Tyres: 315/80R22,5 70%. Bronto Skylift S44XDT.

Year: 2015. Hours: 11.412. Hours RPM: 4607.

Max wind speed: 12,5 m/s. ax permitted tilt: 0.5 degree. Max lateral force: 400 N.

Max capacity basket: 600 kg / 7 persons + 40 kg.

Max working height: 44 meter.
Max outreach: 24 meter.
Widened + Rotated basket.

ID NR: 41.

The General Terms and Conditions of Heinhuis are applicable to all adverts, offers and quotations by Heinhuis, all agreements entered into by Heinhuis and the negotiations preceding them. By any form of response you accept the applicability of the General Terms and Conditions of Heinhuis and you declare that you have taken note of these General Terms and Conditions. Our prices are export netto prices.