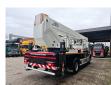

## Volvo 4x2 Bronto Skylift S44XDT

## **Beschrijving**

Volvo FE 260 4x2.

Year: 2015.

Milage: 351.258 km.

Automatic.

Weight: 18.000 kg. Max weight: 19.500 kg.

Axle load: 1: 8000 kg. 2: 13.000 kg. Airconditioning. Camera.

Electrical operated windows and mirrors.

Radio CD.

Wheelbase: 4900 mm.

Digital tacho. Steelsuspension. Euro 6 Ad Blue. Transmissionbrake. Tyres: 315/80R22,5 70%. Bronto Skylift S44XDT.

Year: 2015. Hours: 11.412. Hours RPM: 4607.

Max wind speed: 12,5 m/s. ax permitted tilt: 0.5 degree. Max lateral force: 400 N.

Max capacity basket: 600 kg / 7 persons + 40 kg.

Max working height: 44 meter.
Max outreach: 24 meter.
Widened + Rotated basket.

ID NR: 41.

The General Terms and Conditions of Heinhuis are applicable to all adverts, offers and quotations by Heinhuis, all agreements entered into by Heinhuis and the negotiations preceding them. By any form of response you accept the applicability of the General Terms and Conditions of Heinhuis and you declare that you have taken note of these General Terms and Conditions. Our prices are export netto prices.