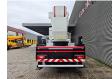

## Volvo 4x2 Bronto Skylift S44XDT

## **Beschrijving**

Volvo FE 260 4x2.

Year: 2015.

Milage: 351.258 km.

Automatic.

Weight: 18.000 kg. Max weight: 19.500 kg.

Axle load: 1: 8000 kg. 2: 13.000 kg. Airconditioning. Camera.

Electrical operated windows and mirrors.

Radio CD.

Wheelbase: 4900 mm.

Digital tacho. Steelsuspension. Euro 6 Ad Blue. Transmissionbrake. Tyres: 315/80R22,5 70%. Bronto Skylift S44XDT.

Year: 2015. Hours: 11.412. Hours RPM: 4607.

Max wind speed: 12,5 m/s. ax permitted tilt: 0.5 degree. Max lateral force: 400 N.

Max capacity basket: 600 kg / 7 persons + 40 kg.

Max working height: 44 meter.
Max outreach: 24 meter.
Widened + Rotated basket.

ID NR: 41.

The General Terms and Conditions of Heinhuis are applicable to all adverts, offers and quotations by Heinhuis, all agreements entered into by Heinhuis and the negotiations preceding them. By any form of response you accept the applicability of the General Terms and Conditions of Heinhuis and you declare that you have taken note of these General Terms and Conditions. Our prices are export netto prices.