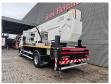

## Volvo 4x2 Bronto Skylift S44XDT

## **Beschrijving**

Volvo FE 260 4x2.

Year: 2015.

Milage: 351.258 km.

Automatic.

Weight: 18.000 kg. Max weight: 19.500 kg.

Axle load: 1: 8000 kg. 2: 13.000 kg. Airconditioning. Camera.

Electrical operated windows and mirrors.

Radio CD.

Wheelbase: 4900 mm.

Digital tacho. Steelsuspension. Euro 6 Ad Blue. Transmissionbrake. Tyres: 315/80R22,5 70%. Bronto Skylift S44XDT.

Year: 2015. Hours: 11.412. Hours RPM: 4607.

Max wind speed: 12,5 m/s. ax permitted tilt: 0.5 degree. Max lateral force: 400 N.

Max capacity basket: 600 kg / 7 persons + 40 kg.

Max working height: 44 meter.
Max outreach: 24 meter.
Widened + Rotated basket.

ID NR: 41.

The General Terms and Conditions of Heinhuis are applicable to all adverts, offers and quotations by Heinhuis, all agreements entered into by Heinhuis and the negotiations preceding them. By any form of response you accept the applicability of the General Terms and Conditions of Heinhuis and you declare that you have taken note of these General Terms and Conditions. Our prices are export netto prices.