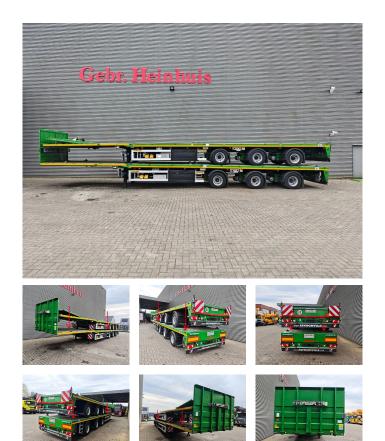

## Faymonville F-S43-1AAF 8.2 Meter Extand Powersteering Mega!

## Beschrijving

Faymonville F-S43-1AAF.

Year: 2018. 11.2 tons SAF axles. Weight: 10.000 kg. Load capacity: 41.600 kg. Max weight: 51.600 kg. Kingpin load: 18.000 kg. 8.2 meter extandable. Hydraulic from trailer works on NATO electricity. Sparetyre. Powersteering 3 steering axles. Airsuspension. Central greasing system. Twistlocks. Toolboxes. Dimmensions floor: L: 13.600 mm. W: 2550 mm. H: 1100 mm. Kingpin height: 1000 mm. Tyres: 235/75R17,5 80%.