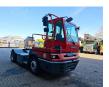

# Terberg 4x2

## Beschrijving

Terberg YT 182.

Year: 2014. Hours: 38.930. Weight: 8260 kg. G.V.W: 38.000 kg. G.C.W: 70.000 kg. Axle load: 1: 11.000 kg. 2: 30.000 kg. Turntable load: 27.000 kg. Allison automatic gearbox. Radio CD. 40 KMH. Air suspended rear axle. Tyres: 315/60R22,5 70%.

German Machine with German street registration papers!

ID NR: 428.

The General Terms and Conditions of Heinhuis are applicable to all adverts, offers and quotations by Heinhuis, all agreements entered into by Heinhuis and the negotiations preceding them. By any form of response you accept the applicability of the General Terms and Conditions of Heinhuis and you declare that you have taken note of these General Terms and Conditions. Our prices are export netto prices.