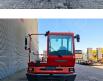

# Terberg 4x2

## Beschrijving

Terberg YT 182.

Year: 2014. Hours: 38.930. Weight: 8260 kg. G.V.W: 38.000 kg. G.C.W: 70.000 kg. Axle load: 1: 11.000 kg. 2: 30.000 kg. Turntable load: 27.000 kg. Allison automatic gearbox. Radio CD. 40 KMH. Air suspended rear axle. Tyres: 315/60R22,5 70%.

German Machine with German street registration papers!

ID NR: 428.

The General Terms and Conditions of Heinhuis are applicable to all adverts, offers and quotations by Heinhuis, all agreements entered into by Heinhuis and the negotiations preceding them. By any form of response you accept the applicability of the General Terms and Conditions of Heinhuis and you declare that you have taken note of these General Terms and Conditions. Our prices are export netto prices.