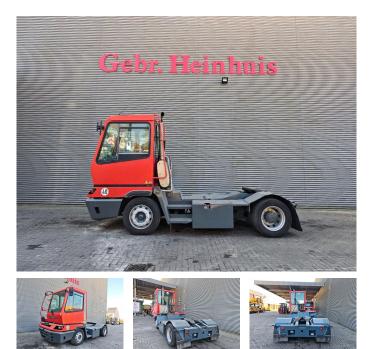

# Terberg 4x2

## Beschrijving

Terberg YT 182.

Year: 2014. Hours: 38.930. Weight: 8260 kg. G.V.W: 38.000 kg. G.C.W: 70.000 kg. Axle load: 1: 11.000 kg. 2: 30.000 kg. Turntable load: 27.000 kg. Allison automatic gearbox. Radio CD. 40 KMH. Air suspended rear axle. Tyres: 315/60R22,5 70%.

German Machine with German street registration papers!

ID NR: 428.

The General Terms and Conditions of Heinhuis are applicable to all adverts, offers and quotations by Heinhuis, all agreements entered into by Heinhuis and the negotiations preceding them. By any form of response you accept the applicability of the General Terms and Conditions of Heinhuis and you declare that you have taken note of these General Terms and Conditions. Our prices are export netto prices.