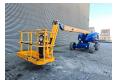

## **Haulotte H16TPX**

## **Beschrijving**

Haulotte H16TPX.

Year: 2016. Hours: 1760. Weight: 6800 kg. CE Machine. 31.2 KW / 42 HP.

Deutz D2011 L03 engine.

Max capacity basket: 230 kg / 2 persons + 70 kg.

Max lateral force: 400 N. Max wind speed: 12,5 m/s.

5 degree / 50%.

Non marking tyres: 14-17.5 80%.

Rotated basket.

Diesel.

German Machine!

ID NR: 272.

The General Terms and Conditions of Heinhuis are applicable to all adverts, offers and quotations by Heinhuis, all agreements entered into by Heinhuis and the negotiations preceding them. By any form of response you accept the applicability of the General Terms and Conditions of Heinhuis and you declare that you have taken note of these General Terms and Conditions. Our prices are export netto prices.