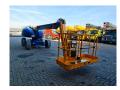

## **Beschrijving**

Haulotte H16TPX.

Year: 2016. Hours: 1760. Weight: 6800 kg. CE Machine. 31.2 KW / 42 HP.

Deutz D2011 L03 engine.

Max capacity basket: 230 kg / 2 persons + 70 kg.

Max lateral force: 400 N. Max wind speed: 12,5 m/s.

5 degree / 50%.

Non marking tyres: 14-17.5 80%.

Rotated basket.

Diesel.

German Machine!

ID NR: 272.

The General Terms and Conditions of Heinhuis are applicable to all adverts, offers and quotations by Heinhuis, all agreements entered into by Heinhuis and the negotiations preceding them. By any form of response you accept the applicability of the General Terms and Conditions of Heinhuis and you declare that you have taken note of these General Terms and Conditions. Our prices are export netto prices.