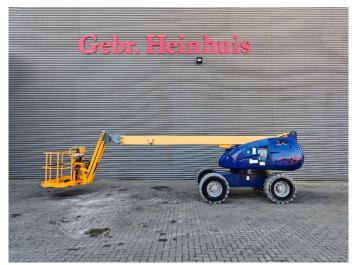

## **Haulotte H16TPX**

## **Beschrijving**

Haulotte H16TPX.

Year: 2016. Hours: 1760. Weight: 6800 kg. CE Machine. 31.2 KW / 42 HP.

Deutz D2011 L03 engine.

Max capacity basket: 230 kg / 2 persons + 70 kg.

Max lateral force: 400 N. Max wind speed: 12,5 m/s.

5 degree / 50%.

Non marking tyres: 14-17.5 80%.

Rotated basket.

Diesel.

German Machine!

ID NR: 272.

The General Terms and Conditions of Heinhuis are applicable to all adverts, offers and quotations by Heinhuis, all agreements entered into by Heinhuis and the negotiations preceding them. By any form of response you accept the applicability of the General Terms and Conditions of Heinhuis and you declare that you have taken note of these General Terms and Conditions. Our prices are export netto prices.