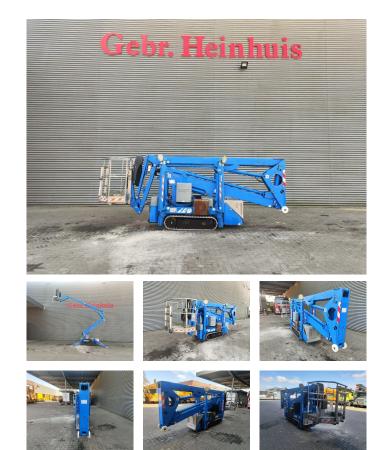

# Teupen Leo 18 GT

## Beschrijving

Teupen Leo 18 GT.

Year: 2013. Hours: 2950. Weight: 2400 kg. CE machine. Max capacity basket: 200 kg / 2 persons + 40 kg. Max wind speed: 12,5 m/s. Max permitted tilt: 1 degree. Max lateral force: 400 N. Diesel. 230 V 50 Hz 16 A. Non marking tracks. Max working height: 18 meter.