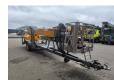

## Denkalift DL 30 Full Electric!

## **Beschrijving**

Denkalift DL 30.

Year: 2005. Hours: 813. Weight: 3500 kg. CE Machine.

Max capacity basket: 200 kg / 2 persons + 40 kg.

Max lateral force: 400 N.
Max permitted tilt: 0.5 degree.
Max wind speed: 12,5 m/s.
Max working height: 30 meter.
Max outreach: 9.5 meter.

Moover.

4 point outriggers. Rotrated basket.

Electrical function in basket.

Full electric.

Tyres: 235/75R17,5 80%.

ID NR: 353.

The General Terms and Conditions of Heinhuis are applicable to all adverts, offers and quotations by Heinhuis, all agreements entered into by Heinhuis and the negotiations preceding them. By any form of response you accept the applicability of the General Terms and Conditions of Heinhuis and you declare that you have taken note of these General Terms and Conditions. Our prices are export netto prices.