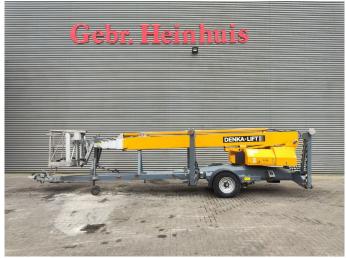

## Denkalift DL 30 Full Electric!

## **Beschrijving**

Denkalift DL 30.

Year: 2005. Hours: 813. Weight: 3500 kg. CE Machine.

Max capacity basket: 200 kg / 2 persons + 40 kg.

Max lateral force: 400 N.
Max permitted tilt: 0.5 degree.
Max wind speed: 12,5 m/s.
Max working height: 30 meter.
Max outreach: 9.5 meter.

Moover.

4 point outriggers. Rotrated basket.

Electrical function in basket.

Full electric.

Tyres: 235/75R17,5 80%.

ID NR: 353.

The General Terms and Conditions of Heinhuis are applicable to all adverts, offers and quotations by Heinhuis, all agreements entered into by Heinhuis and the negotiations preceding them. By any form of response you accept the applicability of the General Terms and Conditions of Heinhuis and you declare that you have taken note of these General Terms and Conditions. Our prices are export netto prices.