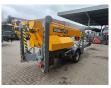

## Denkalift DL 30 Full Electric!

## **Beschrijving**

Denkalift DL 30.

Year: 2005. Hours: 813. Weight: 3500 kg. CE Machine.

Max capacity basket: 200 kg / 2 persons + 40 kg.

Max lateral force: 400 N.
Max permitted tilt: 0.5 degree.
Max wind speed: 12,5 m/s.
Max working height: 30 meter.
Max outreach: 9.5 meter.

Moover.

4 point outriggers. Rotrated basket.

Electrical function in basket.

Full electric.

Tyres: 235/75R17,5 80%.

ID NR: 353.

The General Terms and Conditions of Heinhuis are applicable to all adverts, offers and quotations by Heinhuis, all agreements entered into by Heinhuis and the negotiations preceding them. By any form of response you accept the applicability of the General Terms and Conditions of Heinhuis and you declare that you have taken note of these General Terms and Conditions. Our prices are export netto prices.