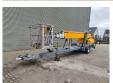

## Denkalift DL 30 Full Electric!

## **Beschrijving**

Denkalift DL 30.

Year: 2005. Hours: 813. Weight: 3500 kg. CE Machine.

Max capacity basket: 200 kg / 2 persons + 40 kg.

Max lateral force: 400 N.
Max permitted tilt: 0.5 degree.
Max wind speed: 12,5 m/s.
Max working height: 30 meter.
Max outreach: 9.5 meter.

Moover.

4 point outriggers. Rotrated basket.

Electrical function in basket.

Full electric.

Tyres: 235/75R17,5 80%.

ID NR: 353.

The General Terms and Conditions of Heinhuis are applicable to all adverts, offers and quotations by Heinhuis, all agreements entered into by Heinhuis and the negotiations preceding them. By any form of response you accept the applicability of the General Terms and Conditions of Heinhuis and you declare that you have taken note of these General Terms and Conditions. Our prices are export netto prices.