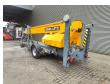

## Denkalift DL 30 Full Electric!

## **Beschrijving**

Denkalift DL 30.

Year: 2005. Hours: 813. Weight: 3500 kg. CE Machine.

Max capacity basket: 200 kg / 2 persons + 40 kg.

Max lateral force: 400 N.
Max permitted tilt: 0.5 degree.
Max wind speed: 12,5 m/s.
Max working height: 30 meter.
Max outreach: 9.5 meter.

Moover.

4 point outriggers. Rotrated basket.

Electrical function in basket.

Full electric.

Tyres: 235/75R17,5 80%.

ID NR: 353.

The General Terms and Conditions of Heinhuis are applicable to all adverts, offers and quotations by Heinhuis, all agreements entered into by Heinhuis and the negotiations preceding them. By any form of response you accept the applicability of the General Terms and Conditions of Heinhuis and you declare that you have taken note of these General Terms and Conditions. Our prices are export netto prices.