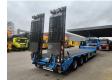

## **Beschrijving**

Zanner SLT 42.

Year: 2011. 10 tons SAF axles. Weight: 12.700 kg. Load capacity: 32.300 kg. Max weight: 45.000 kg. Kingpin load: 15.000 kg.

Winch.
Toolboxes.
Sparetyre.
Slitted floor.

 $\label{eq:hydraulic} \mbox{Hydraulic from trailer works on NATO + hydraulic from a truck.}$ 

Powersteering (2nd and 3th axles steering axles).

2 point hydraulic outriggers on the back.

Central greasing system.

2 way hydraulic ramps: - lenght: 2850 + 1950 mm.

- hydraulic from left to right.

Hydraulic bridge from floor to neck:

- lenght: 3000 mm. Dimmensions:

Neck:

L: 4400 mm. W: 2550 mm. H: 1450 mm.

Kingpin height: 1250 mm.

Floor:

L: 9500 mm. W: 2550 mm. H: 950 mm.

Tyres: 245/70R17,5 50%.

ID NR: 133.