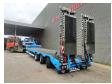

Powersteering (2nd and 3th axles steering axles).

2 point hydraulic outriggers on the back.

Central greasing system.

2 way hydraulic ramps: - lenght: 2850 + 1950 mm.

- hydraulic from left to right.

Hydraulic bridge from floor to neck:

- lenght: 3000 mm. Dimmensions:

Neck:

L: 4400 mm. W: 2550 mm. H: 1450 mm.

Kingpin height: 1250 mm.

Floor:

L: 9500 mm. W: 2550 mm. H: 950 mm.

Tyres: 245/70R17,5 50%.

ID NR: 133.