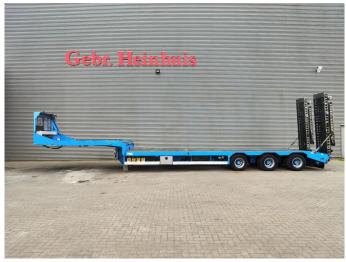

## Zanner STL 42 Bridge Ramps Winch Powersteering!

## **Beschrijving**

Zanner SLT 42.

Year: 2011. 10 tons SAF axles. Weight: 12.700 kg. Load capacity: 32.300 kg. Max weight: 45.000 kg. Kingpin load: 15.000 kg.

Winch.
Toolboxes.
Sparetyre.
Slitted floor.

 $\label{eq:hydraulic} \mbox{Hydraulic from trailer works on NATO + hydraulic from a truck.}$ 

Powersteering (2nd and 3th axles steering axles).

2 point hydraulic outriggers on the back.

Central greasing system.

2 way hydraulic ramps: - lenght: 2850 + 1950 mm.

- hydraulic from left to right.

Hydraulic bridge from floor to neck:

- lenght: 3000 mm. Dimmensions:

Neck:

L: 4400 mm. W: 2550 mm. H: 1450 mm.

Kingpin height: 1250 mm.

Floor:

L: 9500 mm. W: 2550 mm. H: 950 mm.

Tyres: 245/70R17,5 50%.

ID NR: 133.