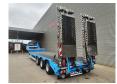

Powersteering (2nd and 3th axles steering axles).

2 point hydraulic outriggers on the back.

Central greasing system.

2 way hydraulic ramps: - lenght: 2850 + 1950 mm.

- hydraulic from left to right.

Hydraulic bridge from floor to neck:

- lenght: 3000 mm. Dimmensions:

Neck:

L: 4400 mm. W: 2550 mm. H: 1450 mm.

Kingpin height: 1250 mm.

Floor:

L: 9500 mm. W: 2550 mm. H: 950 mm.

Tyres: 245/70R17,5 50%.

ID NR: 133.