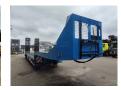

## **Beschrijving**

Zanner SLT 42.

Year: 2011. 10 tons SAF axles. Weight: 12.700 kg. Load capacity: 32.300 kg. Max weight: 45.000 kg. Kingpin load: 15.000 kg.

Winch.
Toolboxes.
Sparetyre.
Slitted floor.

 $\label{eq:hydraulic} \mbox{Hydraulic from trailer works on NATO + hydraulic from a truck.}$ 

Powersteering (2nd and 3th axles steering axles).

2 point hydraulic outriggers on the back.

Central greasing system.

2 way hydraulic ramps: - lenght: 2850 + 1950 mm.

- hydraulic from left to right.

Hydraulic bridge from floor to neck:

- lenght: 3000 mm. Dimmensions:

Neck:

L: 4400 mm. W: 2550 mm. H: 1450 mm.

Kingpin height: 1250 mm.

Floor:

L: 9500 mm. W: 2550 mm. H: 950 mm.

Tyres: 245/70R17,5 50%.

ID NR: 133.