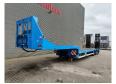

## Zanner STL 42 Bridge Ramps Winch Powersteering!

## **Beschrijving**

Zanner SLT 42.

Year: 2011. 10 tons SAF axles. Weight: 12.700 kg. Load capacity: 32.300 kg. Max weight: 45.000 kg. Kingpin load: 15.000 kg.

Winch.
Toolboxes.
Sparetyre.
Slitted floor.

 $\label{eq:hydraulic} \mbox{Hydraulic from trailer works on NATO + hydraulic from a truck.}$ 

Powersteering (2nd and 3th axles steering axles).

2 point hydraulic outriggers on the back.

Central greasing system.

2 way hydraulic ramps: - lenght: 2850 + 1950 mm.

- hydraulic from left to right.

Hydraulic bridge from floor to neck:

- lenght: 3000 mm. Dimmensions:

Neck:

L: 4400 mm. W: 2550 mm. H: 1450 mm.

Kingpin height: 1250 mm.

Floor:

L: 9500 mm. W: 2550 mm. H: 950 mm.

Tyres: 245/70R17,5 50%.

ID NR: 133.