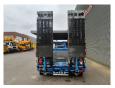

## **Beschrijving**

Zanner SLT 42.

Year: 2011. 10 tons SAF axles. Weight: 12.700 kg. Load capacity: 32.300 kg. Max weight: 45.000 kg. Kingpin load: 15.000 kg.

Winch.
Toolboxes.
Sparetyre.
Slitted floor.

 $\label{eq:hydraulic} \mbox{Hydraulic from trailer works on NATO + hydraulic from a truck.}$ 

Powersteering (2nd and 3th axles steering axles).

2 point hydraulic outriggers on the back.

Central greasing system.

2 way hydraulic ramps: - lenght: 2850 + 1950 mm.

- hydraulic from left to right.

Hydraulic bridge from floor to neck:

- lenght: 3000 mm. Dimmensions:

Neck:

L: 4400 mm. W: 2550 mm. H: 1450 mm.

Kingpin height: 1250 mm.

Floor:

L: 9500 mm. W: 2550 mm. H: 950 mm.

Tyres: 245/70R17,5 50%.

ID NR: 133.