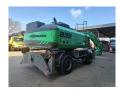

## Sennebogen 835M

## **Beschrijving**

Sennebogen 835M.

Year: 2003. Hours: 6939.

Max weight: 40.000 kg.

CE Machine.

200 KW Deutz engine.
4 point outriggers.
3th and 4th hydr. function.
Hydr. elevating cabin.
Airconditioning.

Central greasing system.

Bananaboom: Boom:

Boom: Stick:

Tyres: 12.00-20 80%.

German Machine!

ID NR: 71.

The General Terms and Conditions of Heinhuis are applicable to all adverts, offers and quotations by Heinhuis, all agreements entered into by Heinhuis and the negotiations preceding them. By any form of response you accept the applicability of the General Terms and Conditions of Heinhuis and you declare that you have taken note of these General Terms and Conditions. Our prices are export netto prices.