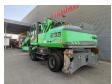

## Sennebogen 835M

## **Beschrijving**

Sennebogen 835M.

Year: 2003. Hours: 6939.

Max weight: 40.000 kg.

CE Machine.

200 KW Deutz engine.
4 point outriggers.
3th and 4th hydr. function.
Hydr. elevating cabin.
Airconditioning.

Central greasing system.

Bananaboom: Boom:

Boom: Stick:

Tyres: 12.00-20 80%.

German Machine!

ID NR: 71.

The General Terms and Conditions of Heinhuis are applicable to all adverts, offers and quotations by Heinhuis, all agreements entered into by Heinhuis and the negotiations preceding them. By any form of response you accept the applicability of the General Terms and Conditions of Heinhuis and you declare that you have taken note of these General Terms and Conditions. Our prices are export netto prices.