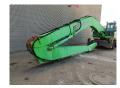

## Sennebogen 835M

## **Beschrijving**

Sennebogen 835M.

Year: 2003. Hours: 6939.

Max weight: 40.000 kg.

CE Machine.

200 KW Deutz engine.
4 point outriggers.
3th and 4th hydr. function.
Hydr. elevating cabin.
Airconditioning.

Central greasing system.

Bananaboom: Boom:

Boom: Stick:

Tyres: 12.00-20 80%.

German Machine!

ID NR: 71.

The General Terms and Conditions of Heinhuis are applicable to all adverts, offers and quotations by Heinhuis, all agreements entered into by Heinhuis and the negotiations preceding them. By any form of response you accept the applicability of the General Terms and Conditions of Heinhuis and you declare that you have taken note of these General Terms and Conditions. Our prices are export netto prices.