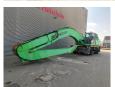

## Sennebogen 835M

## **Beschrijving**

Sennebogen 835M.

Year: 2003. Hours: 6939.

Max weight: 40.000 kg.

CE Machine.

200 KW Deutz engine.
4 point outriggers.
3th and 4th hydr. function.
Hydr. elevating cabin.
Airconditioning.

Central greasing system.

Bananaboom: Boom:

Boom: Stick:

Tyres: 12.00-20 80%.

German Machine!

ID NR: 71.

The General Terms and Conditions of Heinhuis are applicable to all adverts, offers and quotations by Heinhuis, all agreements entered into by Heinhuis and the negotiations preceding them. By any form of response you accept the applicability of the General Terms and Conditions of Heinhuis and you declare that you have taken note of these General Terms and Conditions. Our prices are export netto prices.