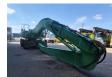

## Sennebogen 835M

## **Beschrijving**

Sennebogen 835M.

Year: 2003. Hours: 6939.

Max weight: 40.000 kg.

CE Machine.

200 KW Deutz engine.
4 point outriggers.
3th and 4th hydr. function.
Hydr. elevating cabin.
Airconditioning.

Central greasing system.

Bananaboom: Boom:

Boom: Stick:

Tyres: 12.00-20 80%.

German Machine!

ID NR: 71.

The General Terms and Conditions of Heinhuis are applicable to all adverts, offers and quotations by Heinhuis, all agreements entered into by Heinhuis and the negotiations preceding them. By any form of response you accept the applicability of the General Terms and Conditions of Heinhuis and you declare that you have taken note of these General Terms and Conditions. Our prices are export netto prices.