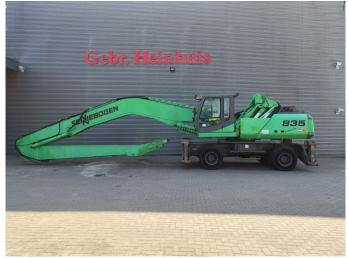

## Sennebogen 835M

## **Beschrijving**

Sennebogen 835M.

Year: 2003. Hours: 6939.

Max weight: 40.000 kg.

CE Machine.

200 KW Deutz engine.
4 point outriggers.
3th and 4th hydr. function.
Hydr. elevating cabin.
Airconditioning.

Central greasing system.

Bananaboom: Boom:

Boom: Stick:

Tyres: 12.00-20 80%.

German Machine!

ID NR: 71.

The General Terms and Conditions of Heinhuis are applicable to all adverts, offers and quotations by Heinhuis, all agreements entered into by Heinhuis and the negotiations preceding them. By any form of response you accept the applicability of the General Terms and Conditions of Heinhuis and you declare that you have taken note of these General Terms and Conditions. Our prices are export netto prices.