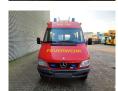

## Mercedes-Benz CDI 4x4 Feuerwehr

## **Beschrijving**

Mercedes Benz Sprinter 416 CDI 4x4.

Year: 2003. Milage: 17.172 km.

Automatic.

Max weight: 4600 kg.

Axle load: 1: 1850 kg. 2: 3200 kg.

Electrical operated windows and mirrors.

Diff lock. 14 Persons.

Sliding door right and left side.

Wheelbase: 3950 mm.

Euro 3.

Tyres: 195/70R15 80%.

Like New!

Ex feuerwehr!

ID NR: 327.

The General Terms and Conditions of Heinhuis are applicable to all adverts, offers and quotations by Heinhuis, all agreements entered into by Heinhuis and the negotiations preceding them. By any form of response you accept the applicability of the General Terms and Conditions of Heinhuis and you declare that you have taken note of these General Terms and Conditions. Our prices are export netto prices.