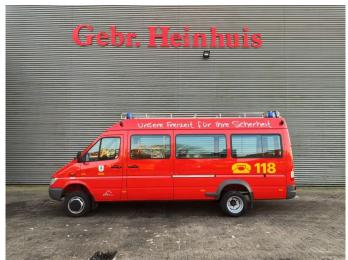

## Mercedes-Benz CDI 4x4 Feuerwehr

## **Beschrijving**

Mercedes Benz Sprinter 416 CDI 4x4.

Year: 2003. Milage: 17.172 km.

Automatic.

Max weight: 4600 kg.

Axle load: 1: 1850 kg. 2: 3200 kg.

Electrical operated windows and mirrors.

Diff lock. 14 Persons.

Sliding door right and left side.

Wheelbase: 3950 mm.

Euro 3.

Tyres: 195/70R15 80%.

Like New!

Ex feuerwehr!

ID NR: 327.

The General Terms and Conditions of Heinhuis are applicable to all adverts, offers and quotations by Heinhuis, all agreements entered into by Heinhuis and the negotiations preceding them. By any form of response you accept the applicability of the General Terms and Conditions of Heinhuis and you declare that you have taken note of these General Terms and Conditions. Our prices are export netto prices.