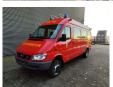

## Mercedes-Benz CDI 4x4 Feuerwehr

## **Beschrijving**

Mercedes Benz Sprinter 416 CDI 4x4.

Year: 2003. Milage: 17.172 km.

Automatic.

Max weight: 4600 kg.

Axle load: 1: 1850 kg. 2: 3200 kg.

Electrical operated windows and mirrors.

Diff lock. 14 Persons.

Sliding door right and left side.

Wheelbase: 3950 mm.

Euro 3.

Tyres: 195/70R15 80%.

Like New!

Ex feuerwehr!

ID NR: 327.

The General Terms and Conditions of Heinhuis are applicable to all adverts, offers and quotations by Heinhuis, all agreements entered into by Heinhuis and the negotiations preceding them. By any form of response you accept the applicability of the General Terms and Conditions of Heinhuis and you declare that you have taken note of these General Terms and Conditions. Our prices are export netto prices.