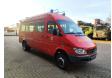

## Mercedes-Benz CDI 4x4 Feuerwehr

## **Beschrijving**

Mercedes Benz Sprinter 416 CDI 4x4.

Year: 2003. Milage: 17.172 km.

Automatic.

Max weight: 4600 kg.

Axle load: 1: 1850 kg. 2: 3200 kg.

Electrical operated windows and mirrors.

Diff lock. 14 Persons.

Sliding door right and left side.

Wheelbase: 3950 mm.

Euro 3.

Tyres: 195/70R15 80%.

Like New!

Ex feuerwehr!

ID NR: 327.

The General Terms and Conditions of Heinhuis are applicable to all adverts, offers and quotations by Heinhuis, all agreements entered into by Heinhuis and the negotiations preceding them. By any form of response you accept the applicability of the General Terms and Conditions of Heinhuis and you declare that you have taken note of these General Terms and Conditions. Our prices are export netto prices.