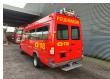

## Mercedes-Benz CDI 4x4 Feuerwehr

## **Beschrijving**

Mercedes Benz Sprinter 416 CDI 4x4.

Year: 2003. Milage: 17.172 km.

Automatic.

Max weight: 4600 kg.

Axle load: 1: 1850 kg. 2: 3200 kg.

Electrical operated windows and mirrors.

Diff lock. 14 Persons.

Sliding door right and left side.

Wheelbase: 3950 mm.

Euro 3.

Tyres: 195/70R15 80%.

Like New!

Ex feuerwehr!

ID NR: 327.

The General Terms and Conditions of Heinhuis are applicable to all adverts, offers and quotations by Heinhuis, all agreements entered into by Heinhuis and the negotiations preceding them. By any form of response you accept the applicability of the General Terms and Conditions of Heinhuis and you declare that you have taken note of these General Terms and Conditions. Our prices are export netto prices.