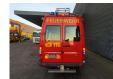

## Mercedes-Benz CDI 4x4 Feuerwehr

## **Beschrijving**

Mercedes Benz Sprinter 416 CDI 4x4.

Year: 2003. Milage: 17.172 km.

Automatic.

Max weight: 4600 kg.

Axle load: 1: 1850 kg. 2: 3200 kg.

Electrical operated windows and mirrors.

Diff lock. 14 Persons.

Sliding door right and left side.

Wheelbase: 3950 mm.

Euro 3.

Tyres: 195/70R15 80%.

Like New!

Ex feuerwehr!

ID NR: 327.

The General Terms and Conditions of Heinhuis are applicable to all adverts, offers and quotations by Heinhuis, all agreements entered into by Heinhuis and the negotiations preceding them. By any form of response you accept the applicability of the General Terms and Conditions of Heinhuis and you declare that you have taken note of these General Terms and Conditions. Our prices are export netto prices.