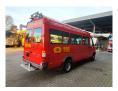

## Mercedes-Benz CDI 4x4 Feuerwehr

## **Beschrijving**

Mercedes Benz Sprinter 416 CDI 4x4.

Year: 2003. Milage: 17.172 km.

Automatic.

Max weight: 4600 kg.

Axle load: 1: 1850 kg. 2: 3200 kg.

Electrical operated windows and mirrors.

Diff lock. 14 Persons.

Sliding door right and left side.

Wheelbase: 3950 mm.

Euro 3.

Tyres: 195/70R15 80%.

Like New!

Ex feuerwehr!

ID NR: 327.

The General Terms and Conditions of Heinhuis are applicable to all adverts, offers and quotations by Heinhuis, all agreements entered into by Heinhuis and the negotiations preceding them. By any form of response you accept the applicability of the General Terms and Conditions of Heinhuis and you declare that you have taken note of these General Terms and Conditions. Our prices are export netto prices.