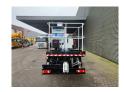

## Nissan Cabstar 35.12 NT400 CTE ZED 20.2 HV

## **Beschrijving**

Nissan Cabstar 35.12 NT400.

Year: 2015. Milage: 32.200 km. Manual gearbox 5 gears. Max weight: 3500 kg.

Axle load: 1: 1750 kg. 2: 2200 kg. Euro 5.

90 KW / 120 HP. 3 Persons.

Electrical operated windows.

Radio CD.

Tyres: 195/70R15 70%. CTE ZED 20.2 HV.

Year: 2015. Hours: 2751.

Max capacity basket: 300 kg / 2 persons + 140 kg.

Max working height: 20 meter. Max outreach: 8.50 meter. Max lateral force: 400 N. Max wind speed: 12.5 m/s. Max oil presure: 220 bar. Max permitted tilt: 0 degree.

4 point outriggers. Rotated basket.

ID NR: 311.

The General Terms and Conditions of Heinhuis are applicable to all adverts, offers and quotations by Heinhuis, all agreements entered into by Heinhuis and the negotiations preceding them. By any form of response you accept the applicability of the General Terms and Conditions of Heinhuis and you declare that you have taken note of these General Terms and Conditions. Our prices are export netto prices.