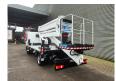

Radio CD.

Tyres: 195/70R15 70%. CTE ZED 20.2 HV.

Year: 2015. Hours: 2751.

Max capacity basket: 300 kg / 2 persons + 140 kg.

Max working height: 20 meter. Max outreach: 8.50 meter. Max lateral force: 400 N. Max wind speed: 12.5 m/s. Max oil presure: 220 bar. Max permitted tilt: 0 degree.

4 point outriggers. Rotated basket.

ID NR: 311.

The General Terms and Conditions of Heinhuis are applicable to all adverts, offers and quotations by Heinhuis, all agreements entered into by Heinhuis and the negotiations preceding them. By any form of response you accept the applicability of the General Terms and Conditions of Heinhuis and you declare that you have taken note of these General Terms and Conditions. Our prices are export netto prices.