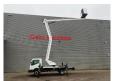

Radio CD.

Tyres: 195/70R15 70%. CTE ZED 20.2 HV.

Year: 2015. Hours: 2751.

Max capacity basket: 300 kg / 2 persons + 140 kg.

Max working height: 20 meter. Max outreach: 8.50 meter. Max lateral force: 400 N. Max wind speed: 12.5 m/s. Max oil presure: 220 bar. Max permitted tilt: 0 degree.

4 point outriggers. Rotated basket.

ID NR: 311.

The General Terms and Conditions of Heinhuis are applicable to all adverts, offers and quotations by Heinhuis, all agreements entered into by Heinhuis and the negotiations preceding them. By any form of response you accept the applicability of the General Terms and Conditions of Heinhuis and you declare that you have taken note of these General Terms and Conditions. Our prices are export netto prices.