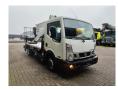

## Nissan Cabstar 35.12 NT400 CTE ZED 20.2 HV

## **Beschrijving**

Nissan Cabstar 35.12 NT400.

Year: 2015. Milage: 32.200 km. Manual gearbox 5 gears. Max weight: 3500 kg.

Axle load: 1: 1750 kg. 2: 2200 kg. Euro 5.

90 KW / 120 HP. 3 Persons.

Electrical operated windows.

Radio CD.

Tyres: 195/70R15 70%. CTE ZED 20.2 HV.

Year: 2015. Hours: 2751.

Max capacity basket: 300 kg / 2 persons + 140 kg.

Max working height: 20 meter. Max outreach: 8.50 meter. Max lateral force: 400 N. Max wind speed: 12.5 m/s. Max oil presure: 220 bar. Max permitted tilt: 0 degree.

4 point outriggers. Rotated basket.

ID NR: 311.

The General Terms and Conditions of Heinhuis are applicable to all adverts, offers and quotations by Heinhuis, all agreements entered into by Heinhuis and the negotiations preceding them. By any form of response you accept the applicability of the General Terms and Conditions of Heinhuis and you declare that you have taken note of these General Terms and Conditions. Our prices are export netto prices.