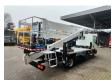

## Nissan Cabstar 35.12 NT400 CTE ZED 20.2 HV

## **Beschrijving**

Nissan Cabstar 35.12 NT400.

Year: 2015. Milage: 32.200 km. Manual gearbox 5 gears. Max weight: 3500 kg.

Axle load: 1: 1750 kg. 2: 2200 kg. Euro 5.

90 KW / 120 HP. 3 Persons.

Electrical operated windows.

Radio CD.

Tyres: 195/70R15 70%. CTE ZED 20.2 HV.

Year: 2015. Hours: 2751.

Max capacity basket: 300 kg / 2 persons + 140 kg.

Max working height: 20 meter. Max outreach: 8.50 meter. Max lateral force: 400 N. Max wind speed: 12.5 m/s. Max oil presure: 220 bar. Max permitted tilt: 0 degree.

4 point outriggers. Rotated basket.

ID NR: 311.

The General Terms and Conditions of Heinhuis are applicable to all adverts, offers and quotations by Heinhuis, all agreements entered into by Heinhuis and the negotiations preceding them. By any form of response you accept the applicability of the General Terms and Conditions of Heinhuis and you declare that you have taken note of these General Terms and Conditions. Our prices are export netto prices.