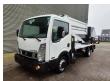

## **Beschrijving**

Nissan Cabstar 35.12 NT400.

Year: 2015. Milage: 32.200 km. Manual gearbox 5 gears. Max weight: 3500 kg.

Axle load: 1: 1750 kg. 2: 2200 kg. Euro 5.

90 KW / 120 HP. 3 Persons.

Electrical operated windows.

Radio CD.

Tyres: 195/70R15 70%. CTE ZED 20.2 HV.

Year: 2015. Hours: 2751.

Max capacity basket: 300 kg / 2 persons + 140 kg.

Max working height: 20 meter. Max outreach: 8.50 meter. Max lateral force: 400 N. Max wind speed: 12.5 m/s. Max oil presure: 220 bar. Max permitted tilt: 0 degree.