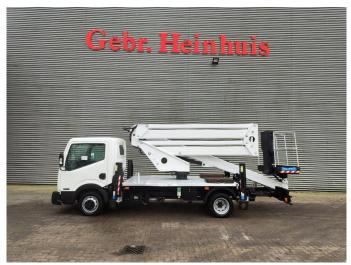

## Nissan Cabstar 35.12 NT400 CTE ZED 20.2 HV

## **Beschrijving**

Nissan Cabstar 35.12 NT400.

Year: 2015. Milage: 32.200 km. Manual gearbox 5 gears. Max weight: 3500 kg.

Axle load: 1: 1750 kg. 2: 2200 kg. Euro 5.

90 KW / 120 HP. 3 Persons.

Electrical operated windows.

Radio CD.

Tyres: 195/70R15 70%. CTE ZED 20.2 HV.

Year: 2015. Hours: 2751.

Max capacity basket: 300 kg / 2 persons + 140 kg.

Max working height: 20 meter. Max outreach: 8.50 meter. Max lateral force: 400 N. Max wind speed: 12.5 m/s. Max oil presure: 220 bar. Max permitted tilt: 0 degree.

4 point outriggers. Rotated basket.

ID NR: 311.

The General Terms and Conditions of Heinhuis are applicable to all adverts, offers and quotations by Heinhuis, all agreements entered into by Heinhuis and the negotiations preceding them. By any form of response you accept the applicability of the General Terms and Conditions of Heinhuis and you declare that you have taken note of these General Terms and Conditions. Our prices are export netto prices.