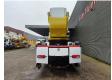

## Bronto Skylift S52XDT MAN TGA 26.430 6x4

## **Beschrijving**

MAN TGA 26.430 6x4.

Year: 2006.

Milage: 194.963 km.

Automatic.

Max weight: 26.000 kg

Axle load: 1: 8000 kg. 2: 11.500 kg. 3: 11.500 kg.

Multifunctional steering wheel.

On the back airsuspension.

D20 Common rail.

Tyres:

Front: 385/65R22,5 80%. Rear: 315/80R22,5 70%. Bronto Skylift S52 XDT.

Year: 2006. Hours: 11.825. Hours RPM: 2578.

Max wind speed: 12,5 m/s. Max permitted tilt: 0.5 degree. Max lateral force: 400 N.

Max capacity basket: 600 kg / 7 persons + 40 kg.

4 point outriggers.

Widened and Rotated basket.

Electrical function and airfunction in basket.

Max working height: 52 meter. Max outreach: 34 meter.

ID NR: 14.