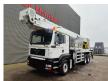

## Bronto Skylift S52XDT MAN TGA 26.430 6x4

## **Beschrijving**

MAN TGA 26.430 6x4.

Year: 2006.

Milage: 194.963 km.

Automatic.

Max weight: 26.000 kg

Axle load: 1: 8000 kg. 2: 11.500 kg. 3: 11.500 kg.

Multifunctional steering wheel.

On the back airsuspension.

D20 Common rail.

Tyres:

Front: 385/65R22,5 80%. Rear: 315/80R22,5 70%. Bronto Skylift S52 XDT.

Year: 2006. Hours: 11.825. Hours RPM: 2578.

Max wind speed: 12,5 m/s. Max permitted tilt: 0.5 degree. Max lateral force: 400 N.