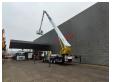

## Bronto Skylift S52XDT MAN TGA 26.430 6x4

On the back airsuspension.

D20 Common rail.

Tyres:

Front: 385/65R22,5 80%. Rear: 315/80R22,5 70%. Bronto Skylift S52 XDT.

Year: 2006. Hours: 11.825. Hours RPM: 2578.

Max wind speed: 12,5 m/s. Max permitted tilt: 0.5 degree. Max lateral force: 400 N.

Max capacity basket: 600 kg / 7 persons + 40 kg.

4 point outriggers.

Widened and Rotated basket.

Electrical function and airfunction in basket.

Max working height: 52 meter. Max outreach: 34 meter.

ID NR: 14.