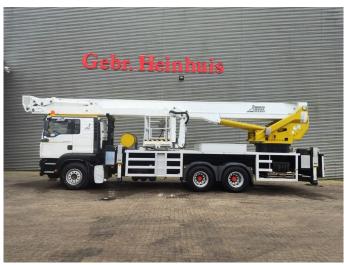

## Bronto Skylift S52XDT MAN TGA 26.430 6x4

On the back airsuspension.

D20 Common rail.

Tyres:

Front: 385/65R22,5 80%. Rear: 315/80R22,5 70%. Bronto Skylift S52 XDT.

Year: 2006. Hours: 11.825. Hours RPM: 2578.

Max wind speed: 12,5 m/s. Max permitted tilt: 0.5 degree. Max lateral force: 400 N.

Max capacity basket: 600 kg / 7 persons + 40 kg.

4 point outriggers.

Widened and Rotated basket.

Electrical function and airfunction in basket.

Max working height: 52 meter. Max outreach: 34 meter.

ID NR: 14.