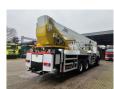

## Bronto Skylift S52XDT MAN TGA 26.430 6x4

## **Beschrijving**

MAN TGA 26.430 6x4.

Year: 2006.

Milage: 194.963 km.

Automatic.

Max weight: 26.000 kg

Axle load: 1: 8000 kg. 2: 11.500 kg. 3: 11.500 kg.

Multifunctional steering wheel.

On the back airsuspension.

D20 Common rail.

Tyres:

Front: 385/65R22,5 80%. Rear: 315/80R22,5 70%. Bronto Skylift S52 XDT.

Year: 2006. Hours: 11.825. Hours RPM: 2578.

Max wind speed: 12,5 m/s. Max permitted tilt: 0.5 degree. Max lateral force: 400 N.

Max capacity basket: 600 kg / 7 persons + 40 kg.

4 point outriggers.

Widened and Rotated basket.

Electrical function and airfunction in basket.

Max working height: 52 meter. Max outreach: 34 meter.

ID NR: 14.