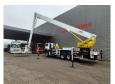

## Bronto Skylift S52XDT MAN TGA 26.430 6x4

On the back airsuspension.

D20 Common rail.

Tyres:

Front: 385/65R22,5 80%. Rear: 315/80R22,5 70%. Bronto Skylift S52 XDT.

Year: 2006. Hours: 11.825. Hours RPM: 2578.

Max wind speed: 12,5 m/s. Max permitted tilt: 0.5 degree. Max lateral force: 400 N.

Max capacity basket: 600 kg / 7 persons + 40 kg.

4 point outriggers.

Widened and Rotated basket.

Electrical function and airfunction in basket.

Max working height: 52 meter. Max outreach: 34 meter.

ID NR: 14.