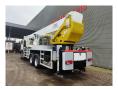

## Bronto Skylift S52XDT MAN TGA 26.430 6x4

## **Beschrijving**

MAN TGA 26.430 6x4.

Year: 2006.

Milage: 194.963 km.

Automatic.

Max weight: 26.000 kg

Axle load: 1: 8000 kg. 2: 11.500 kg. 3: 11.500 kg.

Multifunctional steering wheel.

On the back airsuspension.

D20 Common rail.

Tyres:

Front: 385/65R22,5 80%. Rear: 315/80R22,5 70%. Bronto Skylift S52 XDT.

Year: 2006. Hours: 11.825. Hours RPM: 2578.

Max wind speed: 12,5 m/s. Max permitted tilt: 0.5 degree. Max lateral force: 400 N.

Max capacity basket: 600 kg / 7 persons + 40 kg.

4 point outriggers.

Widened and Rotated basket.

Electrical function and airfunction in basket.

Max working height: 52 meter. Max outreach: 34 meter.

ID NR: 14.