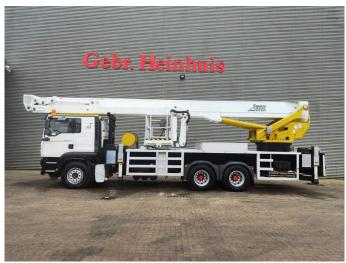

## MAN 6x4 Bronto Skylift S52XDT

## Beschrijving

MAN TGA 26.430 6x4.

Year: 2006.

Milage: 194.963 km.

Automatic.

Max weight: 26.000 kg

Axle load: 1: 8000 kg. 2: 11.500 kg. 3: 11.500 kg.

Multifunctional steering wheel.

On the back airsuspension.

D20 Common rail.

Tyres:

Front: 385/65R22,5 80%. Rear: 315/80R22,5 70%. Bronto Skylift S52 XDT.

Year: 2006. Hours: 11.825. Hours RPM: 2578.

Max wind speed: 12,5 m/s. Max permitted tilt: 0.5 degree. Max lateral force: 400 N.

Max capacity basket: 600 kg / 7 persons + 40 kg.

4 point outriggers.

Widened and Rotated basket.

Electrical function and airfunction in basket.

Max working height: 52 meter. Max outreach: 34 meter.

ID NR: 14.