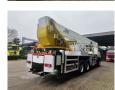

## MAN 6x4 Bronto Skylift S52XDT

## Beschrijving

MAN TGA 26.430 6x4.

Year: 2006.

Milage: 194.963 km.

Automatic.

Max weight: 26.000 kg

Axle load: 1: 8000 kg. 2: 11.500 kg. 3: 11.500 kg.

Multifunctional steering wheel.

On the back airsuspension.

D20 Common rail.

Tyres:

Front: 385/65R22,5 80%. Rear: 315/80R22,5 70%. Bronto Skylift S52 XDT.

Year: 2006. Hours: 11.825. Hours RPM: 2578.

Max wind speed: 12,5 m/s. Max permitted tilt: 0.5 degree. Max lateral force: 400 N.

Max capacity basket: 600 kg / 7 persons + 40 kg.

4 point outriggers.

Widened and Rotated basket.

Electrical function and airfunction in basket.

Max working height: 52 meter. Max outreach: 34 meter.

ID NR: 14.