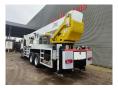

## MAN 6x4 Bronto Skylift S52XDT

## Beschrijving

MAN TGA 26.430 6x4.

Year: 2006.

Milage: 194.963 km.

Automatic.

Max weight: 26.000 kg

Axle load: 1: 8000 kg. 2: 11.500 kg. 3: 11.500 kg.

Multifunctional steering wheel.

On the back airsuspension.

D20 Common rail.

Tyres:

Front: 385/65R22,5 80%. Rear: 315/80R22,5 70%. Bronto Skylift S52 XDT.

Year: 2006. Hours: 11.825. Hours RPM: 2578.

Max wind speed: 12,5 m/s. Max permitted tilt: 0.5 degree. Max lateral force: 400 N.

Max capacity basket: 600 kg / 7 persons + 40 kg.

4 point outriggers.

Widened and Rotated basket.

Electrical function and airfunction in basket.

Max working height: 52 meter. Max outreach: 34 meter.

ID NR: 14.