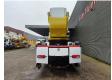

## MAN 6x4 Bronto Skylift S52XDT

## Beschrijving

MAN TGA 26.430 6x4.

Year: 2006.

Milage: 194.963 km.

Automatic.

Max weight: 26.000 kg

Axle load: 1: 8000 kg. 2: 11.500 kg. 3: 11.500 kg.

Multifunctional steering wheel.

On the back airsuspension.

D20 Common rail.

Tyres:

Front: 385/65R22,5 80%. Rear: 315/80R22,5 70%. Bronto Skylift S52 XDT.

Year: 2006. Hours: 11.825. Hours RPM: 2578.

Max wind speed: 12,5 m/s. Max permitted tilt: 0.5 degree. Max lateral force: 400 N.

Max capacity basket: 600 kg / 7 persons + 40 kg.

4 point outriggers.

Widened and Rotated basket.

Electrical function and airfunction in basket.

Max working height: 52 meter. Max outreach: 34 meter.

ID NR: 14.