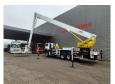

## MAN 6x4 Bronto Skylift S52XDT

On the back airsuspension.

D20 Common rail.

Tyres:

Front: 385/65R22,5 80%. Rear: 315/80R22,5 70%. Bronto Skylift S52 XDT.

Year: 2006. Hours: 11.825. Hours RPM: 2578.

Max wind speed: 12,5 m/s. Max permitted tilt: 0.5 degree. Max lateral force: 400 N.

Max capacity basket: 600 kg / 7 persons + 40 kg.

4 point outriggers.

Widened and Rotated basket.

Electrical function and airfunction in basket.

Max working height: 52 meter. Max outreach: 34 meter.

ID NR: 14.