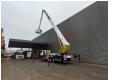

## MAN 6x4 Bronto Skylift S52XDT

On the back airsuspension.

D20 Common rail.

Tyres:

Front: 385/65R22,5 80%. Rear: 315/80R22,5 70%. Bronto Skylift S52 XDT.

Year: 2006. Hours: 11.825. Hours RPM: 2578.

Max wind speed: 12,5 m/s. Max permitted tilt: 0.5 degree. Max lateral force: 400 N.

Max capacity basket: 600 kg / 7 persons + 40 kg.

4 point outriggers.

Widened and Rotated basket.

Electrical function and airfunction in basket.

Max working height: 52 meter. Max outreach: 34 meter.

ID NR: 14.