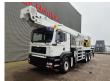

## MAN 6x4 Bronto Skylift S52XDT

## Beschrijving

MAN TGA 26.430 6x4.

Year: 2006.

Milage: 194.963 km.

Automatic.

Max weight: 26.000 kg

Axle load: 1: 8000 kg. 2: 11.500 kg. 3: 11.500 kg.

Multifunctional steering wheel.

On the back airsuspension.

D20 Common rail.

Tyres:

Front: 385/65R22,5 80%. Rear: 315/80R22,5 70%. Bronto Skylift S52 XDT.

Year: 2006. Hours: 11.825. Hours RPM: 2578.

Max wind speed: 12,5 m/s. Max permitted tilt: 0.5 degree. Max lateral force: 400 N.