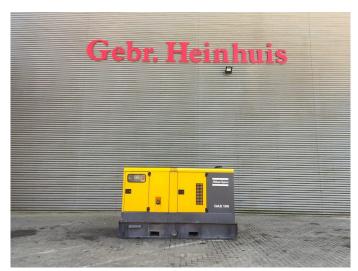

## Atlas-Copco QAS 100

## **Beschrijving**

Atlas Copco QAS 100.

Year: 2017.
Hours: 1864.
Weight: 2353 kg.
CE Machine.
100 KVA.
50 Hz.
80 KW.
400 V.
Copphi 0.8.
Perkins 1104D-E44TA engine.

ID NR: 184 S.

The General Terms and Conditions of Heinhuis are applicable to all adverts, offers and quotations by Heinhuis, all agreements entered into by Heinhuis and the negotiations preceding them. By any form of response you accept the applicability of the General Terms and Conditions of Heinhuis and you declare that you have taken note of these General Terms and Conditions. Our prices are export netto prices.