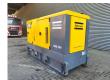

## Atlas-Copco QAS 100

## **Beschrijving**

Atlas Copco QAS 100.

Year: 2017.
Hours: 1864.
Weight: 2353 kg.
CE Machine.
100 KVA.
50 Hz.
80 KW.
400 V.
Copphi 0.8.
Perkins 1104D-E44TA engine.

ID NR: 184 S.

The General Terms and Conditions of Heinhuis are applicable to all adverts, offers and quotations by Heinhuis, all agreements entered into by Heinhuis and the negotiations preceding them. By any form of response you accept the applicability of the General Terms and Conditions of Heinhuis and you declare that you have taken note of these General Terms and Conditions. Our prices are export netto prices.