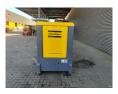

## **Beschrijving**

Atlas Copco QAS 100.

Year: 2017.
Hours: 1864.
Weight: 2353 kg.
CE Machine.
100 KVA.
50 Hz.
80 KW.
400 V.
Copphi 0.8.
Perkins 1104D-E44TA engine.

ID NR: 184 S.

The General Terms and Conditions of Heinhuis are applicable to all adverts, offers and quotations by Heinhuis, all agreements entered into by Heinhuis and the negotiations preceding them. By any form of response you accept the applicability of the General Terms and Conditions of Heinhuis and you declare that you have taken note of these General Terms and Conditions. Our prices are export netto prices.