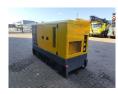

## **Beschrijving**

Atlas Copco QAS 100.

Year: 2017.
Hours: 1864.
Weight: 2353 kg.
CE Machine.
100 KVA.
50 Hz.
80 KW.
400 V.
Copphi 0.8.
Perkins 1104D-E44TA engine.

ID NR: 184 S.

The General Terms and Conditions of Heinhuis are applicable to all adverts, offers and quotations by Heinhuis, all agreements entered into by Heinhuis and the negotiations preceding them. By any form of response you accept the applicability of the General Terms and Conditions of Heinhuis and you declare that you have taken note of these General Terms and Conditions. Our prices are export netto prices.