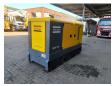

## **Beschrijving**

Atlas Copco QAS 100.

Year: 2017.
Hours: 1864.
Weight: 2353 kg.
CE Machine.
100 KVA.
50 Hz.
80 KW.
400 V.
Copphi 0.8.
Perkins 1104D-E44TA engine.

ID NR: 184 S.

The General Terms and Conditions of Heinhuis are applicable to all adverts, offers and quotations by Heinhuis, all agreements entered into by Heinhuis and the negotiations preceding them. By any form of response you accept the applicability of the General Terms and Conditions of Heinhuis and you declare that you have taken note of these General Terms and Conditions. Our prices are export netto prices.