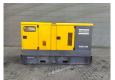

## Atlas-Copco QAS 100

## **Beschrijving**

Atlas Copco QAS 100.

Year: 2017.
Hours: 1864.
Weight: 2353 kg.
CE Machine.
100 KVA.
50 Hz.
80 KW.
400 V.
Copphi 0.8.
Perkins 1104D-E44TA engine.

ID NR: 184 S.

The General Terms and Conditions of Heinhuis are applicable to all adverts, offers and quotations by Heinhuis, all agreements entered into by Heinhuis and the negotiations preceding them. By any form of response you accept the applicability of the General Terms and Conditions of Heinhuis and you declare that you have taken note of these General Terms and Conditions. Our prices are export netto prices.