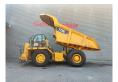

## Caterpillar 772G

## **Beschrijving**

Caterpillar 772G.

Year: 2016.
Hours: 11.874.
Weight: 35.070 kg.
CE Machine.
445 KW.
Camera.
Airconditioning.
2 Persons.
Radio CD.
Central greasing system.
Dump capacity: 41.2 Kub.
Netto load: 46.8 Ton.
Tyres: 21.00R33.

Complete Overhauled!

New Engine, Axles and gearbox!

Made by Pon Cat Dealer!

All documentation in the house!

ID NR: 80.

The General Terms and Conditions of Heinhuis are applicable to all adverts, offers and quotations by Heinhuis, all agreements entered into by Heinhuis and the negotiations preceding them. By any form of response you accept the applicability of the General Terms and Conditions of Heinhuis and you declare that you have taken note of these General Terms and Conditions. Our prices are export netto prices.