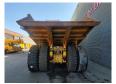

## Caterpillar 772G

## **Beschrijving**

Caterpillar 772G.

Year: 2016.
Hours: 11.874.
Weight: 35.070 kg.
CE Machine.
445 KW.
Camera.
Airconditioning.
2 Persons.
Radio CD.
Central greasing system.
Dump capacity: 41.2 Kub.
Netto load: 46.8 Ton.
Tyres: 21.00R33.

Complete Overhauled!

New Engine, Axles and gearbox!

Made by Pon Cat Dealer!

All documentation in the house!

ID NR: 80.

The General Terms and Conditions of Heinhuis are applicable to all adverts, offers and quotations by Heinhuis, all agreements entered into by Heinhuis and the negotiations preceding them. By any form of response you accept the applicability of the General Terms and Conditions of Heinhuis and you declare that you have taken note of these General Terms and Conditions. Our prices are export netto prices.