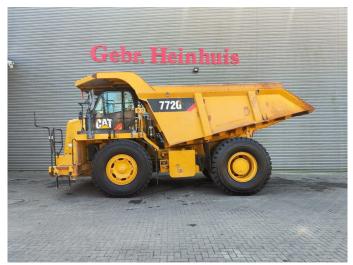

## Caterpillar 772G

## **Beschrijving**

Caterpillar 772G.

Year: 2016.
Hours: 11.874.
Weight: 35.070 kg.
CE Machine.
445 KW.
Camera.
Airconditioning.
2 Persons.
Radio CD.
Central greasing system.
Dump capacity: 41.2 Kub.
Netto load: 46.8 Ton.
Tyres: 21.00R33.

Complete Overhauled!

New Engine, Axles and gearbox!

Made by Pon Cat Dealer!

All documentation in the house!

ID NR: 80.

The General Terms and Conditions of Heinhuis are applicable to all adverts, offers and quotations by Heinhuis, all agreements entered into by Heinhuis and the negotiations preceding them. By any form of response you accept the applicability of the General Terms and Conditions of Heinhuis and you declare that you have taken note of these General Terms and Conditions. Our prices are export netto prices.