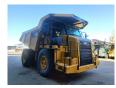

## Caterpillar 772G

## **Beschrijving**

Caterpillar 772G.

Year: 2016.
Hours: 11.874.
Weight: 35.070 kg.
CE Machine.
445 KW.
Camera.
Airconditioning.
2 Persons.
Radio CD.
Central greasing system.
Dump capacity: 41.2 Kub.
Netto load: 46.8 Ton.
Tyres: 21.00R33.

Complete Overhauled!

New Engine, Axles and gearbox!

Made by Pon Cat Dealer!

All documentation in the house!

ID NR: 80.

The General Terms and Conditions of Heinhuis are applicable to all adverts, offers and quotations by Heinhuis, all agreements entered into by Heinhuis and the negotiations preceding them. By any form of response you accept the applicability of the General Terms and Conditions of Heinhuis and you declare that you have taken note of these General Terms and Conditions. Our prices are export netto prices.