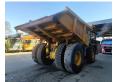

## Caterpillar 772G

## **Beschrijving**

Caterpillar 772G.

Year: 2016.
Hours: 11.874.
Weight: 35.070 kg.
CE Machine.
445 KW.
Camera.
Airconditioning.
2 Persons.
Radio CD.
Central greasing system.
Dump capacity: 41.2 Kub.
Netto load: 46.8 Ton.
Tyres: 21.00R33.

Complete Overhauled!

New Engine, Axles and gearbox!

Made by Pon Cat Dealer!

All documentation in the house!

ID NR: 80.

The General Terms and Conditions of Heinhuis are applicable to all adverts, offers and quotations by Heinhuis, all agreements entered into by Heinhuis and the negotiations preceding them. By any form of response you accept the applicability of the General Terms and Conditions of Heinhuis and you declare that you have taken note of these General Terms and Conditions. Our prices are export netto prices.