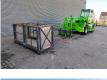

## Merlo Roto 38.16S Basket + Forks

## Beschrijving

Merlo Roto 38.16S.

Year: 2015. Hours: 3682. Weight: 12.900 kg. CE machine. Axle load: 1: 7150 kg. 2: 7150 kg. Max lift capacity: 3800 kg. Max lifting height: 16 meter. 1 Joystick. 4x4x4. 4 point outriggers. 20 KMH. Kubota engine. 1 set forks. 1 Basket: PTE.RC.ZM - capacity: 300 kg. - weight: 560 kg. Tyres: 405/70R20 80%.