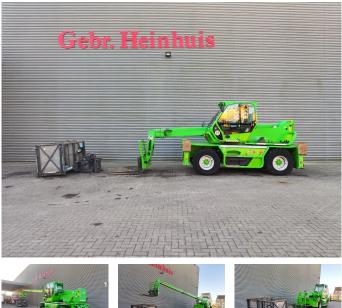

## Merlo Roto 38.16S Basket + Forks

## Beschrijving

Merlo Roto 38.16S.

Year: 2015. Hours: 3682. Weight: 12.900 kg. CE machine. Axle load: 1: 7150 kg. 2: 7150 kg. Max lift capacity: 3800 kg. Max lifting height: 16 meter. 1 Joystick. 4x4x4. 4 point outriggers. 20 KMH. Kubota engine. 1 set forks. 1 Basket: PTE.RC.ZM - capacity: 300 kg. - weight: 560 kg. Tyres: 405/70R20 80%.