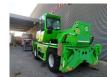

## Merlo Roto 38.16S Basket + Forks

## Beschrijving

Merlo Roto 38.16S.

Year: 2015. Hours: 3682. Weight: 12.900 kg. CE machine. Axle load: 1: 7150 kg. 2: 7150 kg. Max lift capacity: 3800 kg. Max lifting height: 16 meter. 1 Joystick. 4x4x4. 4 point outriggers. 20 KMH. Kubota engine. 1 set forks. 1 Basket: PTE.RC.ZM - capacity: 300 kg. - weight: 560 kg. Tyres: 405/70R20 80%.