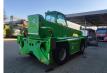

## Merlo Roto 38.16S Basket + Forks

## Beschrijving

Merlo Roto 38.16S.

Year: 2015. Hours: 3682. Weight: 12.900 kg. CE machine. Axle load: 1: 7150 kg. 2: 7150 kg. Max lift capacity: 3800 kg. Max lifting height: 16 meter. 1 Joystick. 4x4x4. 4 point outriggers. 20 KMH. Kubota engine. 1 set forks. 1 Basket: PTE.RC.ZM - capacity: 300 kg. - weight: 560 kg. Tyres: 405/70R20 80%.