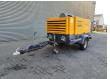

## **Beschrijving**

Atlas Copco XAHS 186.

Year: 2012. Hours: 3646. Weight: 2000 kg. CE machine.

Max presure: 12 Bar. 2100 RPM.

2100 RPM. 104 KW / 140 HP.

Deutz TCD 2013 L042V engine.

Tyres: 205R14C 70%.

2 Pieces available!