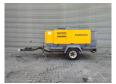

## **Beschrijving**

Atlas Copco XAHS 186.

Year: 2012. Hours: 3646. Weight: 2000 kg. CE machine.

Max presure: 12 Bar. 2100 RPM.

2100 RPM. 104 KW / 140 HP.

Deutz TCD 2013 L042V engine.

Tyres: 205R14C 70%.

2 Pieces available!