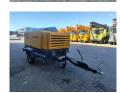

## **Beschrijving**

Atlas Copco XAHS 186.

Year: 2012. Hours: 3646. Weight: 2000 kg. CE machine.

Max presure: 12 Bar. 2100 RPM.

2100 RPM. 104 KW / 140 HP.

Deutz TCD 2013 L042V engine.

Tyres: 205R14C 70%.

2 Pieces available!