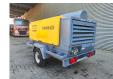

## **Beschrijving**

Atlas Copco XAHS 186.

Year: 2012. Hours: 3646. Weight: 2000 kg. CE machine.

Max presure: 12 Bar. 2100 RPM.

2100 RPM. 104 KW / 140 HP.

Deutz TCD 2013 L042V engine.

Tyres: 205R14C 70%.

2 Pieces available!