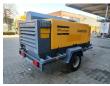

## **Beschrijving**

Atlas Copco XAHS 186.

Year: 2012. Hours: 3646. Weight: 2000 kg. CE machine.

Max presure: 12 Bar. 2100 RPM.

2100 RPM. 104 KW / 140 HP.

Deutz TCD 2013 L042V engine.

Tyres: 205R14C 70%.

2 Pieces available!