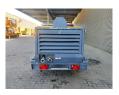

## **Beschrijving**

Atlas Copco XAHS 186.

Year: 2012. Hours: 3646. Weight: 2000 kg. CE machine.

Max presure: 12 Bar. 2100 RPM.

2100 RPM. 104 KW / 140 HP.

Deutz TCD 2013 L042V engine.

Tyres: 205R14C 70%.

2 Pieces available!