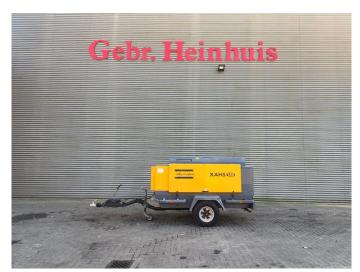

## **Beschrijving**

Atlas Copco XAHS 186.

Year: 2012. Hours: 3646. Weight: 2000 kg. CE machine.

Max presure: 12 Bar. 2100 RPM.

2100 RPM. 104 KW / 140 HP.

Deutz TCD 2013 L042V engine.

Tyres: 205R14C 70%.

2 Pieces available!