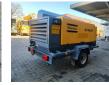

# Atlas-Copco XAHS 186

### Beschrijving

Atlas Copco XAHS 186.

Year: 2014. Hours: 397. Weight: 2000 kg. CE machine. Max presure: 12 Bar. 2100 RPM. 104 KW / 140 HP. Deutz TCD 2013 L042V engine. Tyres: 205R14C 80%.

2 Pieces available!