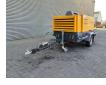

# Atlas-Copco XAHS 186

### Beschrijving

Atlas Copco XAHS 186.

Year: 2014. Hours: 397. Weight: 2000 kg. CE machine. Max presure: 12 Bar. 2100 RPM. 104 KW / 140 HP. Deutz TCD 2013 L042V engine. Tyres: 205R14C 80%.

2 Pieces available!