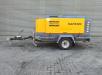

# Atlas-Copco XAHS 186

### Beschrijving

Atlas Copco XAHS 186.

Year: 2014. Hours: 397. Weight: 2000 kg. CE machine. Max presure: 12 Bar. 2100 RPM. 104 KW / 140 HP. Deutz TCD 2013 L042V engine. Tyres: 205R14C 80%.

2 Pieces available!