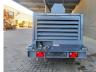

# Atlas-Copco XAHS 186

### Beschrijving

Atlas Copco XAHS 186.

Year: 2014. Hours: 397. Weight: 2000 kg. CE machine. Max presure: 12 Bar. 2100 RPM. 104 KW / 140 HP. Deutz TCD 2013 L042V engine. Tyres: 205R14C 80%.

2 Pieces available!