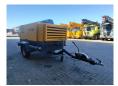

# Atlas-Copco XAHS 186

### Beschrijving

Atlas Copco XAHS 186.

Year: 2014. Hours: 397. Weight: 2000 kg. CE machine. Max presure: 12 Bar. 2100 RPM. 104 KW / 140 HP. Deutz TCD 2013 L042V engine. Tyres: 205R14C 80%.

2 Pieces available!