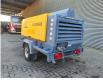

# Atlas-Copco XAHS 186

### Beschrijving

Atlas Copco XAHS 186.

Year: 2014. Hours: 397. Weight: 2000 kg. CE machine. Max presure: 12 Bar. 2100 RPM. 104 KW / 140 HP. Deutz TCD 2013 L042V engine. Tyres: 205R14C 80%.

2 Pieces available!