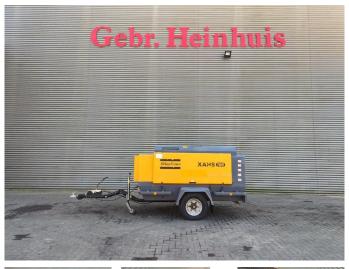

# Atlas-Copco XAHS 186

### Beschrijving

Atlas Copco XAHS 186.

Year: 2014. Hours: 397. Weight: 2000 kg. CE machine. Max presure: 12 Bar. 2100 RPM. 104 KW / 140 HP. Deutz TCD 2013 L042V engine. Tyres: 205R14C 80%.

2 Pieces available!