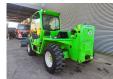

## **Beschrijving**

Merlo P40.9 Plus.

Year: 2013. Hours: 3892.

Max weight: 8000 kg.

CE machine. Axle load: 1: 5000 kg. 2: 5000 kg.

Max capacity: 4000 kg. Max lifting height: 9 meter.

4x4x4.

Perkins 1104D-441 engine.

20 KMH. JOystick.

3th hydr. function.

1 set forks.

1 bucket: 900 liter. Tyres: 400/70-20 60%.

German machine!

ID NR: 88.

The General Terms and Conditions of Heinhuis are applicable to all adverts, offers and quotations by Heinhuis, all agreements entered into by Heinhuis and the negotiations preceding them. By any form of response you accept the applicability of the General Terms and Conditions of Heinhuis and you declare that you have taken note of these General Terms and Conditions. Our prices are export netto prices.