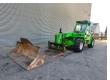

## **Beschrijving**

Merlo P40.9 Plus.

Year: 2013. Hours: 3892.

Max weight: 8000 kg.

CE machine. Axle load: 1: 5000 kg. 2: 5000 kg.

Max capacity: 4000 kg. Max lifting height: 9 meter.

4x4x4.

Perkins 1104D-441 engine.

20 KMH. JOystick.

3th hydr. function.

1 set forks.

1 bucket: 900 liter. Tyres: 400/70-20 60%.

German machine!

ID NR: 88.

The General Terms and Conditions of Heinhuis are applicable to all adverts, offers and quotations by Heinhuis, all agreements entered into by Heinhuis and the negotiations preceding them. By any form of response you accept the applicability of the General Terms and Conditions of Heinhuis and you declare that you have taken note of these General Terms and Conditions. Our prices are export netto prices.