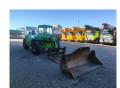

## Merlo P40.9 Plus

## **Beschrijving**

Merlo P40.9 Plus.

Year: 2013. Hours: 3892.

Max weight: 8000 kg.

CE machine. Axle load: 1: 5000 kg. 2: 5000 kg.

Max capacity: 4000 kg. Max lifting height: 9 meter.

4x4x4.

Perkins 1104D-441 engine.

20 KMH. JOystick.

3th hydr. function.

1 set forks.

1 bucket: 900 liter. Tyres: 400/70-20 60%.

German machine!

ID NR: 88.

The General Terms and Conditions of Heinhuis are applicable to all adverts, offers and quotations by Heinhuis, all agreements entered into by Heinhuis and the negotiations preceding them. By any form of response you accept the applicability of the General Terms and Conditions of Heinhuis and you declare that you have taken note of these General Terms and Conditions. Our prices are export netto prices.