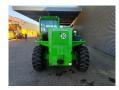

## Merlo P40.9 Plus

## **Beschrijving**

Merlo P40.9 Plus.

Year: 2013. Hours: 3892.

Max weight: 8000 kg.

CE machine. Axle load: 1: 5000 kg. 2: 5000 kg.

Max capacity: 4000 kg. Max lifting height: 9 meter.

4x4x4.

Perkins 1104D-441 engine.

20 KMH. JOystick.

3th hydr. function.

1 set forks.

1 bucket: 900 liter. Tyres: 400/70-20 60%.

German machine!

ID NR: 88.

The General Terms and Conditions of Heinhuis are applicable to all adverts, offers and quotations by Heinhuis, all agreements entered into by Heinhuis and the negotiations preceding them. By any form of response you accept the applicability of the General Terms and Conditions of Heinhuis and you declare that you have taken note of these General Terms and Conditions. Our prices are export netto prices.