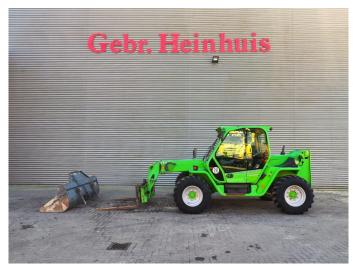

## Merlo P40.9 Plus

## **Beschrijving**

Merlo P40.9 Plus.

Year: 2013. Hours: 3892.

Max weight: 8000 kg.

CE machine. Axle load: 1: 5000 kg. 2: 5000 kg.

Max capacity: 4000 kg. Max lifting height: 9 meter.

4x4x4.

Perkins 1104D-441 engine.

20 KMH. JOystick.

3th hydr. function.

1 set forks.

1 bucket: 900 liter. Tyres: 400/70-20 60%.

German machine!

ID NR: 88.

The General Terms and Conditions of Heinhuis are applicable to all adverts, offers and quotations by Heinhuis, all agreements entered into by Heinhuis and the negotiations preceding them. By any form of response you accept the applicability of the General Terms and Conditions of Heinhuis and you declare that you have taken note of these General Terms and Conditions. Our prices are export netto prices.