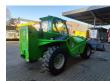

## Merlo P40.9 Plus

## **Beschrijving**

Merlo P40.9 Plus.

Year: 2013. Hours: 3892.

Max weight: 8000 kg.

CE machine. Axle load: 1: 5000 kg. 2: 5000 kg.

Max capacity: 4000 kg. Max lifting height: 9 meter.

4x4x4.

Perkins 1104D-441 engine.

20 KMH. JOystick.

3th hydr. function.

1 set forks.

1 bucket: 900 liter. Tyres: 400/70-20 60%.

German machine!

ID NR: 88.

The General Terms and Conditions of Heinhuis are applicable to all adverts, offers and quotations by Heinhuis, all agreements entered into by Heinhuis and the negotiations preceding them. By any form of response you accept the applicability of the General Terms and Conditions of Heinhuis and you declare that you have taken note of these General Terms and Conditions. Our prices are export netto prices.