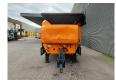

## Doppstadt SM 620 Profi 40x40 mm

## **Beschrijving**

Doppstadt SM 620 Profi.

Year: 2011. Hours: 15.459.

Max weight: 17.000 kg.

CE machine.

8 tons Fortuna axles. 3 point hydr. outriggers.

2 way side belt.

2 way convenyor on the back.

40x40 mm.

Tyres: 435/50R19,5 70%.

ID NR: 75.

The General Terms and Conditions of Heinhuis are applicable to all adverts, offers and quotations by Heinhuis, all agreements entered into by Heinhuis and the negotiations preceding them. By any form of response you accept the applicability of the General Terms and Conditions of Heinhuis and you declare that you have taken note of these General Terms and Conditions. Our prices are export netto prices.