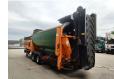

## Doppstadt SM 620 Profi 40x40 mm

## **Beschrijving**

Doppstadt SM 620 Profi.

Year: 2011. Hours: 15.459.

Max weight: 17.000 kg.

CE machine.

8 tons Fortuna axles. 3 point hydr. outriggers.

2 way side belt.

2 way convenyor on the back.

40x40 mm.

Tyres: 435/50R19,5 70%.

ID NR: 75.

The General Terms and Conditions of Heinhuis are applicable to all adverts, offers and quotations by Heinhuis, all agreements entered into by Heinhuis and the negotiations preceding them. By any form of response you accept the applicability of the General Terms and Conditions of Heinhuis and you declare that you have taken note of these General Terms and Conditions. Our prices are export netto prices.