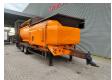

## Doppstadt SM 620 Profi 40x40 mm

## **Beschrijving**

Doppstadt SM 620 Profi.

Year: 2011. Hours: 15.459.

Max weight: 17.000 kg.

CE machine.

8 tons Fortuna axles. 3 point hydr. outriggers.

2 way side belt.

2 way convenyor on the back.

40x40 mm.

Tyres: 435/50R19,5 70%.

ID NR: 75.

The General Terms and Conditions of Heinhuis are applicable to all adverts, offers and quotations by Heinhuis, all agreements entered into by Heinhuis and the negotiations preceding them. By any form of response you accept the applicability of the General Terms and Conditions of Heinhuis and you declare that you have taken note of these General Terms and Conditions. Our prices are export netto prices.