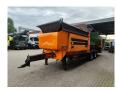

## Doppstadt SM 620 Profi 40x40 mm

## **Beschrijving**

Doppstadt SM 620 Profi.

Year: 2011. Hours: 15.459.

Max weight: 17.000 kg.

CE machine.

8 tons Fortuna axles. 3 point hydr. outriggers.

2 way side belt.

2 way convenyor on the back.

40x40 mm.

Tyres: 435/50R19,5 70%.

ID NR: 75.

The General Terms and Conditions of Heinhuis are applicable to all adverts, offers and quotations by Heinhuis, all agreements entered into by Heinhuis and the negotiations preceding them. By any form of response you accept the applicability of the General Terms and Conditions of Heinhuis and you declare that you have taken note of these General Terms and Conditions. Our prices are export netto prices.