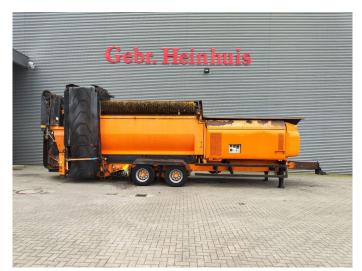

## Doppstadt SM 620 Profi 40x40 mm

## **Beschrijving**

Doppstadt SM 620 Profi.

Year: 2011. Hours: 15.459.

Max weight: 17.000 kg.

CE machine.

8 tons Fortuna axles. 3 point hydr. outriggers.

2 way side belt.

2 way convenyor on the back.

40x40 mm.

Tyres: 435/50R19,5 70%.

ID NR: 75.

The General Terms and Conditions of Heinhuis are applicable to all adverts, offers and quotations by Heinhuis, all agreements entered into by Heinhuis and the negotiations preceding them. By any form of response you accept the applicability of the General Terms and Conditions of Heinhuis and you declare that you have taken note of these General Terms and Conditions. Our prices are export netto prices.