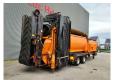

## Doppstadt SM 620 Profi 40x40 mm

## **Beschrijving**

Doppstadt SM 620 Profi.

Year: 2011. Hours: 15.459.

Max weight: 17.000 kg.

CE machine.

8 tons Fortuna axles. 3 point hydr. outriggers.

2 way side belt.

2 way convenyor on the back.

40x40 mm.

Tyres: 435/50R19,5 70%.

ID NR: 75.

The General Terms and Conditions of Heinhuis are applicable to all adverts, offers and quotations by Heinhuis, all agreements entered into by Heinhuis and the negotiations preceding them. By any form of response you accept the applicability of the General Terms and Conditions of Heinhuis and you declare that you have taken note of these General Terms and Conditions. Our prices are export netto prices.